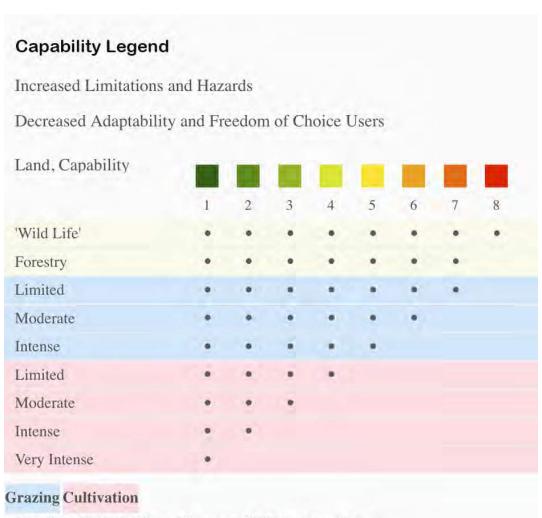

| 163.4<br>4    | 27.35 | 0   | 61    | 6e   |
| EasC      | Eastwood very fine sandy loam, 1 to 5 percent slopes                      | 139.5<br>2    | 23.35 | 0   | 73    | 4e   |
| ScxB      | Scottsville-Latex complex, 0 to 2 percent slopes                          | 80.29         | 13.44 | 0   | 65    | 2w   |
| На        | Hannahatchee fine sandy loam, 0 to 1 percent slopes, occasionally flooded | 14.49         | 2.42  | 0   | 81    | 2w   |
| TOTALS    |                                                                           | 597.5<br>6(*) | 100%  | 1   | 63.15 | 4.56 |

<sup>(\*)</sup> Total acres may differ in the second decimal compared to the sum of each acreage soil. This is due to a round error because we only show the acres of each soil with two decimal.



- (c) climatic limitations (e) susceptibility to erosion
- (s) soil limitations within the rooting zone (w) excess of water