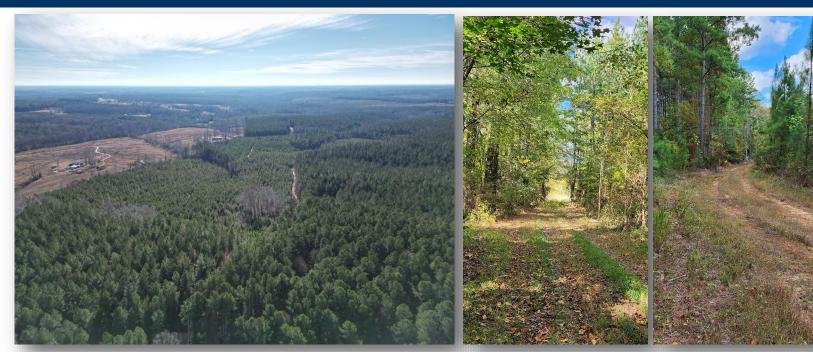

## Country Real Estate Virginia Realty Country Virginia Realty Country Virginia Realty Country Co

**VIRGINIA REALTY** 

#6841-#68765-72±Acres-\$249,000.00 Welcome to 72 acres of enchanting planted pines nestled in the Crooked Creek area of North Whittles Mill Road in Lunenburg County, VA. Embrace the serenity of this gem, where the whispering pines tell tales of nature's beauty. Heightening pines, approximately 7 years old, adorn the landscape, creating a picturesque haven. Explore with ease! A drivable road winds through the property, offering convenient access for your viewing pleasure. Nature enthusiasts and hunters rejoice! Abundant evidence of deer, turkey, and bear make this property an excellent choice for those seeking a hunting retreat. Beyond its natural allure, envision the possibilities—whether it's creating your dream home, establishing a farm, or building a homestead, this canvas is ready for your vision. Less than 20 minutes away from the town of South Hill, VA, and I-85, where modern amenities await. Access to doctors' offices, hospitals, shopping, and dining is just a short drive away. This property isn't just land; it's an invitation to a lifestyle surrounded by nature's wonders. Your future home, farm, or hunting haven awaits! Call today because tomorrow may be too late!