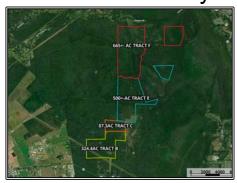

## SOUTHERN STATES REALTY

Large land tract for sale just south of Baton Rouge. Welcome to Spanish Lake Tract E. Spanish Lake Tract E is 500+- acres of true southern Louisiana recreational land. Being only 15 minutes from Tiger Stadium, a large tract like this is a super rare find. This tract features large bottomland hardwood flats, swampy cypress sloughs, and a large duck lake known as Spanish Lake. There is a high and dry internal road system that leads you through the property. The tract features deer, duck and all types of small game hunting. Just imagine, killing a limit of ducks in the morning and making it to the tailgate at Tiger Stadium in time for breakfast. This tract is so much more than just a recreational or timber investment. Being free of any government programs or mitigation, this tract has unlimited upside for tax write offs and mitigation banking. If you're looking for a large tract in the Baton Rouge area, you need to check out Spanish Lake. Opportunities for large tracts like this in this area are unheard of. Call us today to setup your private showing of this unbelievable property.

4 Natalbany Road, St. Gabriel, LA

) 500± Acres MLS #140559

30.286472, -90.045700 GPS

#HUNTINGLANDMAN

\$1,875,000