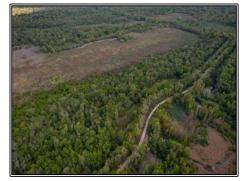

## SOUTHERN STATES REALTY

Large land tract for sale just south of Baton Rouge. Welcome to Spanish Lake Tract E. Spanish Lake Tract E is 500+- acres of true southern Louisiana recreational land. Being only 15 minutes from Tiger Stadium, a large tract like this is a super rare find. This tract features large bottomland hardwood flats, swampy cypress sloughs, and a large duck lake known as Spanish Lake. There is a high and dry internal road system that leads you through the property. The tract features deer, duck and all types of small game hunting. Just imagine, killing a limit of ducks in the morning and making it to the tailgate at Tiger Stadium in time for breakfast. This tract is so much more than just a recreational or timber investment. Being free of any government programs or mitigation, this tract has unlimited upside for tax write offs and mitigation banking. If you're looking for a large tract in the Baton Rouge area, you need to check out Spanish Lake. Opportunities for large tracts like this in this area are unheard of. Call us today to setup your private showing of this unbelievable property.

4 Natalbany Road, St. Gabriel, LA

) 500± Acres MLS #140559

30.286472, -90.045700 GPS

#HUNTINGLANDMAN

\$1,875,000