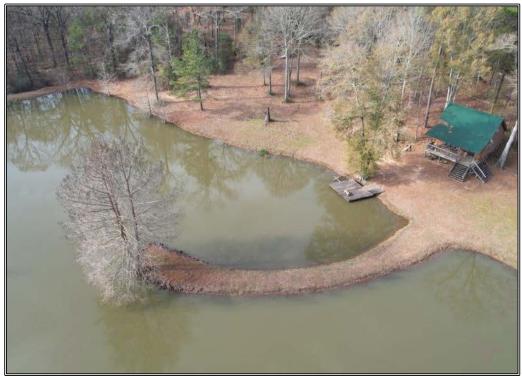

## SOUTHERN STATES REALTY

1833 Trask Road, Centerville, MS

36± Acres MLS #140688

Hunting land with a secluded lodge in Amite County, MS. Welcome to the Trask Retreat. The Trask Retreat is a 36+- acre tract that has a 2 bed 1.5 bath lodge overlooking a 3+- acre pond with all the seclusion you could hope for. The lodge sits almost a mile off the public road giving you a chance to sit back, drink coffee on the porch and enjoy a beautiful sunrise in the peace and quiet while you watch the wildlife around you. Flocks of ducks and geese are common to the 3+- acre pond and it is very common to watch deer from the porch. Not only is there a pond to provide water for wildlife, but there is over 900 foot of Stafford Creek frontage. The timber is made up of large hardwoods with few acres in large pine providing a great diversity. There is a great trail system that will take you all over the gentle rolling hills that make up the property providing endless hunting options for deer and turkey. There were several fresh deer and turkey tracks and fresh scrapes found while touring the property. The lodge is powered by a generator and has a solar option as well. The water is on a well and there is a large propane tank as well. Behind the lodge sits a small pole barn with several small storage rooms to house your equipment and toys. The lodge will come fully furnished so all you have to do when you leave the closing is show up and enjoy your new secluded paradise. Being just an hour or less from anywhere Baton Rouge, this property is a short drive from anywhere in South Louisiana. If you are in the market for a secluded paradise where you can enjoy the outdoors with family and friends less than an hour from the Louisiana state line, then give us a call for your private showing.