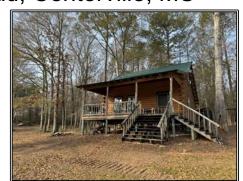

## SOUTHERN STATES REALTY

1833 Trask Road, Centerville, MS

36± Acres MLS #140688

Hunting land with a secluded lodge in Amite County, MS. Welcome to the Trask Retreat. The Trask Retreat is a 36+- acre tract that has a 2 bed 1.5 bath lodge overlooking a 3+- acre pond with all the seclusion you could hope for. The lodge sits almost a mile off the public road giving you a chance to sit back, drink coffee on the porch and enjoy a beautiful sunrise in the peace and quiet while you watch the wildlife around you. Flocks of ducks and geese are common to the 3+- acre pond and it is very common to watch deer from the porch. Not only is there a pond to provide water for wildlife, but there is over 900 foot of Stafford Creek frontage. The timber is made up of large hardwoods with few acres in large pine providing a great diversity. There is a great trail system that will take you all over the gentle rolling hills that make up the property providing endless hunting options for deer and turkey. There were several fresh deer and turkey tracks and fresh scrapes found while touring the property. The lodge is powered by a generator and has a solar option as well. The water is on a well and there is a large propane tank as well. Behind the lodge sits a small pole barn with several small storage rooms to house your equipment and toys. The lodge will come fully furnished so all you have to do when you leave the closing is show up and enjoy your new secluded paradise. Being just an hour or less from anywhere Baton Rouge, this property is a short drive from anywhere in South Louisiana. If you are in the market for a secluded paradise where you can enjoy the outdoors with family and friends less than an hour from the Louisiana state line, then give us a call for your private showing.