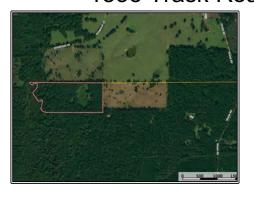

## SOUTHERN STATES REALTY

1833 Trask Road, Centerville, MS

36± Acres MLS #140688

Hunting land with a secluded lodge in Amite County, MS. Welcome to the Trask Retreat. The Trask Retreat is a 36+- acre tract that has a 2 bed 1.5 bath lodge overlooking a 3+- acre pond with all the seclusion you could hope for. The lodge sits almost a mile off the public road giving you a chance to sit back, drink coffee on the porch and enjoy a beautiful sunrise in the peace and quiet while you watch the wildlife around you. Flocks of ducks and geese are common to the 3+- acre pond and it is very common to watch deer from the porch. Not only is there a pond to provide water for wildlife, but there is over 900 foot of Stafford Creek frontage. The timber is made up of large hardwoods with few acres in large pine providing a great diversity. There is a great trail system that will take you all over the gentle rolling hills that make up the property providing endless hunting options for deer and turkey. There were several fresh deer and turkey tracks and fresh scrapes found while touring the property. The lodge is powered by a generator and has a solar option as well. The water is on a well and there is a large propane tank as well. Behind the lodge sits a small pole barn with several small storage rooms to house your equipment and toys. The lodge will come fully furnished so all you have to do when you leave the closing is show up and enjoy your new secluded paradise. Being just an hour or less from anywhere Baton Rouge, this property is a short drive from anywhere in South Louisiana. If you are in the market for a secluded paradise where you can enjoy the outdoors with family and friends less than an hour from the Louisiana state line, then give us a call for your private showing.