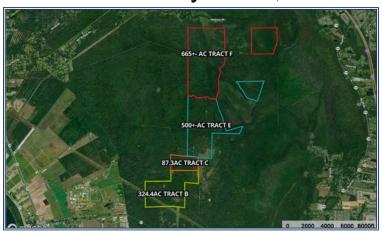

## **SOUTHERN** STATES REALTY

Small land tract for sale just south of Baton Rouge. Welcome to Spanish Lake tract C. Spanish Lake tract C is 87+- acres of true southern Louisiana recreational land. Being only 15 minutes from Tiger Stadium, a small tract at this price point like this is a super rare find. This tract features large bottomland hardwood flats, swampy cypress sloughs, and a ton of game. There is a high and dry internal road system that leads you through the property. The tract features deer, duck and all types of small game hunting. Just imagine, killing a limit of ducks in the morning and making it to the tailgate at Tiger Stadium in time for breakfast. This tract is so much more than just a recreational or timber investment. Being free of any government programs or mitigation, this tract has unlimited upside for tax write offs and mitigation banking. If you're looking for a small tract in the Baton Rouge area, you need to check out Spanish Lake. Opportunities for small tracts like this in this area are unheard of. Call us today to setup your private showing of this unbelievable property.

3 Natalbany Road, St. Gabriel, LA

32.275091, -91.051600 GPS

- **Near Baton Rouge**
- Hardwood Hunting Land
- Deer & Duck Hunting
- Big Bucks in Baton Rouge
- Mitigation Banking Louisiana
- Recreational and Timber Investment
- High and Dry Internal Road System
- 15 Minutes from Tiger Stadium

\$350,000 87.3± Acres MLS #140558

87.3± Acres

#HUNTINGLANDMAN