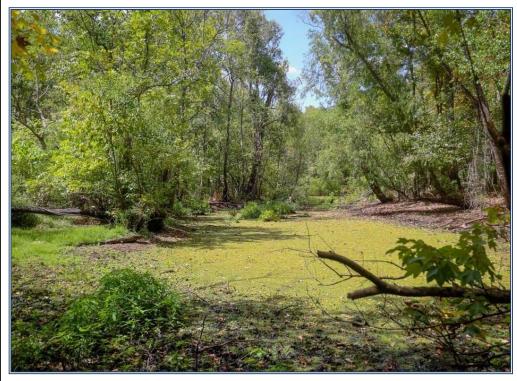

## **SOUTHERN** STATES REALTY

Small land tract for sale just south of Baton Rouge. Welcome to Spanish Lake tract C. Spanish Lake tract C is 87+- acres of true southern Louisiana recreational land. Being only 15 minutes from Tiger Stadium, a small tract at this price point like this is a super rare find. This tract features large bottomland hardwood flats, swampy cypress sloughs, and a ton of game. There is a high and dry internal road system that leads you through the property. The tract features deer, duck and all types of small game hunting. Just imagine, killing a limit of ducks in the morning and making it to the tailgate at Tiger Stadium in time for breakfast. This tract is so much more than just a recreational or timber investment. Being free of any government programs or mitigation, this tract has unlimited upside for tax write offs and mitigation banking. If you're looking for a small tract in the Baton Rouge area, you need to check out Spanish Lake. Opportunities for small tracts like this in this area are unheard of. Call us today to setup your private showing of this unbelievable property.