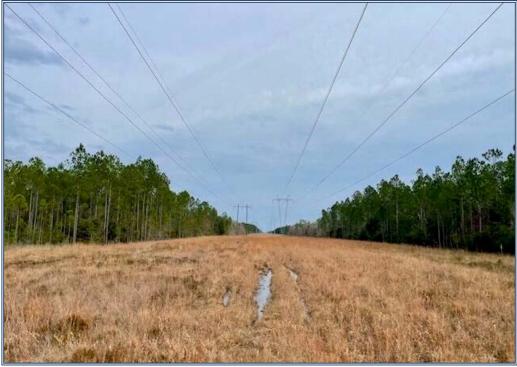

## SOUTHERN STATES REALTY

Cheap land reduced to \$975/acre! 639 acres of pine and hardwood recreational timberland located 11 miles west of Bay St. Louis and 2 miles east of the Science Center. Fantastic wooded property surrounded by tens of thousands of acres of timberland. The land varies from stands of pine, hardwoods, cypress and sloughs, and elevations range from 10'-20' with 74 acres +/- out of the flood zone and 168 acres +/- of mainly young stands of cypress and tupelo gum that would be classified as wetlands. 25 acres in a powerline right of way is begging to be a green field for deer! This property is located within the 125,000 acre acoustical buffer zone around Stennis Space Center which does not allow habitable structures. Accessed by a deeded easement from Hwy 607.