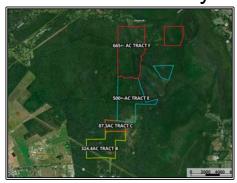

## SOUTHERN STATES REALTY

Large land tract for sale just south of Baton Rouge. Welcome to Spanish Lake Tract F. Spanish Lake Tract F is 665+- acres of true southern Louisiana recreational land. Being only 15 minutes from Tiger Stadium, a large tract like this is a super rare find. This tract features large bottomland hardwood flats, swampy cypress sloughs, and a large duck lake known as Spanish Lake. There is a high and dry internal road system that leads you through the property. The tract features deer, duck and all types of small game hunting. Just imagine, killing a limit of ducks in the morning and making it to the tailgate at Tiger Stadium in time for breakfast. This tract is so much more than just a recreational or timber investment. Being free of any government programs or mitigation, this tract has unlimited upside for tax write offs and mitigation banking. If you're looking for a large tract in the Baton Rouge area, you need to check out Spanish Lake. Opportunities for large tracts like this in this area are unheard of. Call us today to setup your private showing of this unbelievable property.