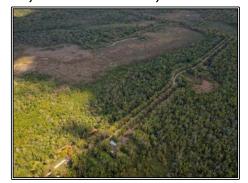

## SOUTHERN STATES REALTY

Large land tract for sale just south of Baton Rouge. Welcome to Spanish Lake Tract F. Spanish Lake Tract F is 665+- acres of true southern Louisiana recreational land. Being only 15 minutes from Tiger Stadium, a large tract like this is a super rare find. This tract features large bottomland hardwood flats, swampy cypress sloughs, and a large duck lake known as Spanish Lake. There is a high and dry internal road system that leads you through the property. The tract features deer, duck and all types of small game hunting. Just imagine, killing a limit of ducks in the morning and making it to the tailgate at Tiger Stadium in time for breakfast. This tract is so much more than just a recreational or timber investment. Being free of any government programs or mitigation, this tract has unlimited upside for tax write offs and mitigation banking. If you're looking for a large tract in the Baton Rouge area, you need to check out Spanish Lake. Opportunities for large tracts like this in this area are unheard of. Call us today to setup your private showing of this unbelievable property.