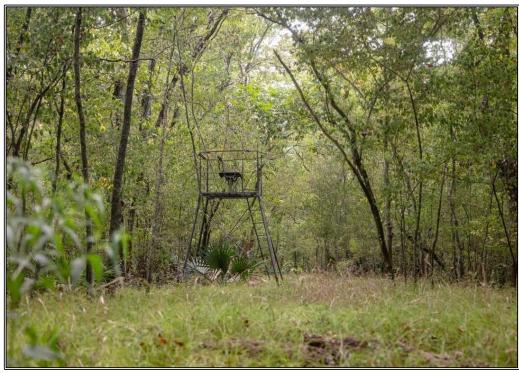

## SOUTHERN STATES REALTY

Large land tract for sale just south of Baton Rouge. Welcome to Spanish Lake Tract F. Spanish Lake Tract F is 665+- acres of true southern Louisiana recreational land. Being only 15 minutes from Tiger Stadium, a large tract like this is a super rare find. This tract features large bottomland hardwood flats, swampy cypress sloughs, and a large duck lake known as Spanish Lake. There is a high and dry internal road system that leads you through the property. The tract features deer, duck and all types of small game hunting. Just imagine, killing a limit of ducks in the morning and making it to the tailgate at Tiger Stadium in time for breakfast. This tract is so much more than just a recreational or timber investment. Being free of any government programs or mitigation, this tract has unlimited upside for tax write offs and mitigation banking. If you're looking for a large tract in the Baton Rouge area, you need to check out Spanish Lake. Opportunities for large tracts like this in this area are unheard of. Call us today to setup your private showing of this unbelievable property.