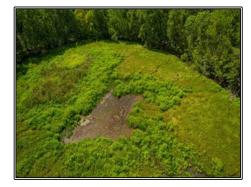

## SOUTHERN STATES REALTY

Large land tract for sale just south of Baton Rouge. Welcome to Spanish Lake Tract F. Spanish Lake Tract F is 665+- acres of true southern Louisiana recreational land. Being only 15 minutes from Tiger Stadium, a large tract like this is a super rare find. This tract features large bottomland hardwood flats, swampy cypress sloughs, and a large duck lake known as Spanish Lake. There is a high and dry internal road system that leads you through the property. The tract features deer, duck and all types of small game hunting. Just imagine, killing a limit of ducks in the morning and making it to the tailgate at Tiger Stadium in time for breakfast. This tract is so much more than just a recreational or timber investment. Being free of any government programs or mitigation, this tract has unlimited upside for tax write offs and mitigation banking. If you're looking for a large tract in the Baton Rouge area, you need to check out Spanish Lake. Opportunities for large tracts like this in this area are unheard of. Call us today to setup your private showing of this unbelievable property.