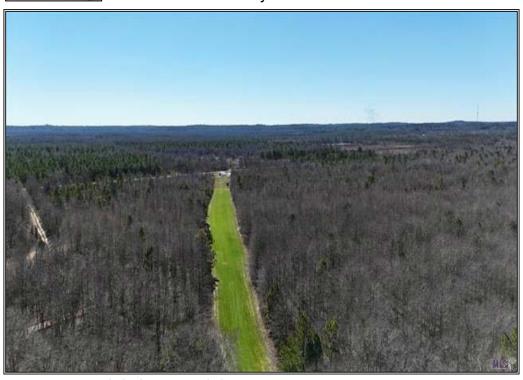

## Southern States Realty

Welcome to River Bend, a 550-acre hunting tract that offers great views, big deer, and a 2 bed 1 bath camp on the Ouachita River. This 550-acre property is very secluded with over two miles of Ouachita River frontage. The owner has confirmed that the property does not flood. River Bend consists of 300 acres of CRP paying the new owner \$21,000 over the next twelve years and 200 acres of mature hardwoods that will bring the new owner immediate income once thinned. The previous owners have strictly managed this property with year around feeding, big food plots, and deer stands with easy access. The 200 acres of hardwoods could easily be transitioned into a duck hunters paradise after a thinning. The camp on the property has not been used, with a little work the new owners could have a nice camp overlooking the Ouachita River. If you are looking for a turnkey hunting property with immediate income and a riverfront camp, give me a call and we can schedule a showing.