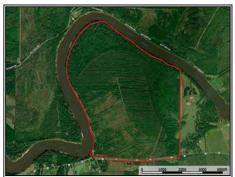

## Southern States Realty

Welcome to River Bend, a 550-acre hunting tract that offers great views, big deer, and a 2 bed 1 bath camp on the Ouachita River. This 550-acre property is very secluded with over two miles of Ouachita River frontage. The owner has confirmed that the property does not flood. River Bend consists of 300 acres of CRP paying the new owner \$21,000 over the next twelve years and 200 acres of mature hardwoods that will bring the new owner immediate income once thinned. The previous owners have strictly managed this property with year around feeding, big food plots, and deer stands with easy access. The 200 acres of hardwoods could easily be transitioned into a duck hunters paradise after a thinning. The camp on the property has not been used, with a little work the new owners could have a nice camp overlooking the Ouachita River. If you are looking for a turnkey hunting property with immediate income and a riverfront camp, give me a call and we can schedule a showing.

5101 LA-124, Enterprise, LA

31.90703, -91.87842 GPS

\$2,400,000

550± Acres
MLS #2024002272