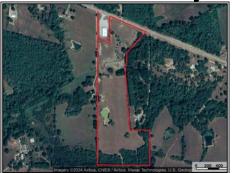

## SOUTHERN STATES REALTY

REDUCED! Pastureland for sale in Kentwood, LA. Conveniently located less than 4 miles from the town of Kentwood sits 35.46 +/- acres that is ready for you and all of your animals. This property has new perimeter net wire fence to keep all your livestock in. A pond located on the property serves as a water source for the current owner's cattle operation. The bottom ground at the front of the property offers great soil and holds moisture for growing grass during the dry times of the year. A large hillside overlooking the whole place would make for a beautiful homesite. There is a small woodlot located on the south side of the property that offers a spot to hunt also. Trail camera pictures show the bucks that have been using the area. Drive time from New Orleans and Baton Rouge is just over an hour. Whether you're looking for a place to start a farm or just a place to call home this is the one for you. Call today to schedule your private showing.

16082 Hwy 38, Kentwood, LA

30.930100, -90.462600 GPS

\$265,950

35.46± Acres MLS #140843