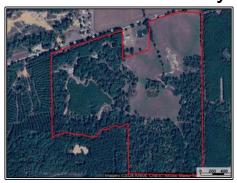

## SOUTHERN STATES REALTY

Hunting land for sale in Jefferson County, MS. This 125+- acre tract is a very rare find. The diversity this tract presents is very seldom found at this price point. Providing pastureland, planted pines, two ponds, a winding creek, and boasting hardwoods this tract is a wildlife paradise. The 2 bed/1 bath mobile home is very comfy and can serve as your temporary solution if you desire to build a home or lodge with all utilities already in place. The pastureland is mostly fenced, and the fence looks to have great integrity. It would be perfect for a small cattle operation with the remainder of the property serving as your recreational playground. The pastureland also presents opportunity for many tree planting options as well as a great spot to build a large additional pond. There is an abundance of game on the tract featuring deer and turkeys but also hogs and some wood ducks in the ponds. The location is superb as you will see beautiful homes and spreads of land in the area assuring you that you are in the "right spot". Being only minutes from Natchez and Brookhaven this is the perfect rural retreat or rural home place for you, your family, and friends to enjoy for many years to come. Tracts this diverse at this price point rarely last long. Don't miss out on this great opportunity.

9868 Hwy 28, Fayette, MS

31.673282, -91.929089 GPS

\$499,000

125± Acres MLS #140782

**#HUNTINGLANDMAN**