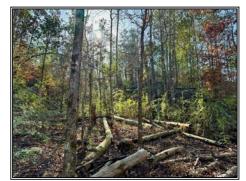

## **SOUTHERN** STATES REALTY

Woodland Road, Gloster, MS

80± Acres

80 acres of mature mixed pine and hardwood timber in Amite County, Mississippi. This tract is off the beaten path but has the luxury of underground utilities along the road frontage. The owner just put in new access and green fields. There are several places to put a camp and the Homochitto National Forest is only a 1/4 mile away. This is one of those rare chances to buy a small tract with a live creek, mature timber, and seclusion, and have access to 1000s of acres. Large adjacent private ownership to the North and East provides even more opportunities at creating a quite retreat for your family.