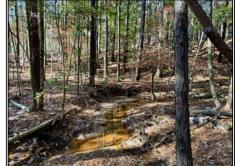

## **SOUTHERN** STATES REALTY

Woodland Road, Gloster, MS

80± Acres

80 acres of mature mixed pine and hardwood timber in Amite County, Mississippi. This tract is off the beaten path but has the luxury of underground utilities along the road frontage. The owner just put in new access and green fields. There are several places to put a camp and the Homochitto National Forest is only a 1/4 mile away. This is one of those rare chances to buy a small tract with a live creek, mature timber, and seclusion, and have access to 1000s of acres. Large adjacent private ownership to the North and East provides even more opportunities at creating a quite retreat for your family.