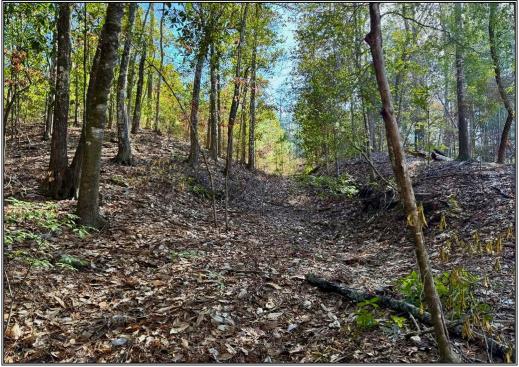

## **SOUTHERN** STATES REALTY

Woodland Road, Gloster, MS

80± Acres

80 acres of mature mixed pine and hardwood timber in Amite County, Mississippi. This tract is off the beaten path but has the luxury of underground utilities along the road frontage. The owner just put in new access and green fields. There are several places to put a camp and the Homochitto National Forest is only a 1/4 mile away. This is one of those rare chances to buy a small tract with a live creek, mature timber, and seclusion, and have access to 1000s of acres. Large adjacent private ownership to the North and East provides even more opportunities at creating a quite retreat for your family.