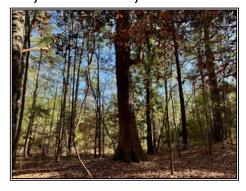

## **SOUTHERN** STATES REALTY

Woodland Road, Gloster, MS

80± Acres

80 acres of mature mixed pine and hardwood timber in Amite County, Mississippi. This tract is off the beaten path but has the luxury of underground utilities along the road frontage. The owner just put in new access and green fields. There are several places to put a camp and the Homochitto National Forest is only a 1/4 mile away. This is one of those rare chances to buy a small tract with a live creek, mature timber, and seclusion, and have access to 1000s of acres. Large adjacent private ownership to the North and East provides even more opportunities at creating a quite retreat for your family.