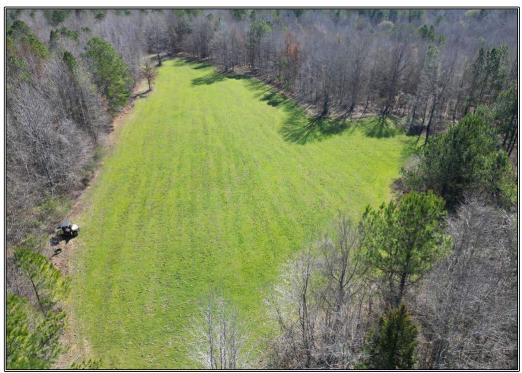

## SOUTHERN STATES REALTY

Hunting land with a camp for sale in Franklin County, Mississippi. Welcome to the Hope Ranch. The Hope Ranch is 385+- acres of Franklin County Paradise. The tract checks the box of almost every tract including a great internal road system, multiple strategically placed large food plots and box stands that have produced great deer and turkey hunts over the years, a beautiful 3+- acre lake that is fed by two wells, a very handy barn with a walk-in cooler, storage area, upstairs living quarters, and skinning facility. The lake provides year-round water for the wildlife and a constant reason to enjoy the property even outside of hunting season. Not to mention the tract features a beautiful 4 bed/2.5 bath lodge that will make you feel right at home and sleep all of your friends and family. Inside the lodge you'll find rustic finishes constantly reminding you that you are at your escape in the great outdoors. The porches on the front and back of the lodge are the perfect place to have family gatherings. The Hope Ranch has produced both quality and quantities of deer that the area is known for consistently over the years and is home to big flocks of gobbling longbeards. The tract also adjoins the Homochitto National Forest across the street providing you an easy opportunity to make a public land hunt if you get a wild hair or even just to make an adventure through the woods without pressuring your own property. The features this tract presents leave no stone unturned for your outdoor desires. You can leave the closing and go straight to your outdoor paradise. Being just a short drive from Natchez or anywhere in south Louisiana, this property is very easy to get to. Give us a call today for your private showing.