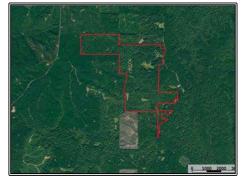

## SOUTHERN STATES REALTY

Hunting land with a camp for sale in Franklin County, Mississippi. Welcome to the Hope Ranch. The Hope Ranch is 385+- acres of Franklin County Paradise. The tract checks the box of almost every tract including a great internal road system, multiple strategically placed large food plots and box stands that have produced great deer and turkey hunts over the years, a beautiful 3+- acre lake that is fed by two wells, a very handy barn with a walk-in cooler, storage area, upstairs living quarters, and skinning facility. The lake provides year-round water for the wildlife and a constant reason to enjoy the property even outside of hunting season. Not to mention the tract features a beautiful 4 bed/2.5 bath lodge that will make you feel right at home and sleep all of your friends and family. Inside the lodge you'll find rustic finishes constantly reminding you that you are at your escape in the great outdoors. The porches on the front and back of the lodge are the perfect place to have family gatherings. The Hope Ranch has produced both quality and quantities of deer that the area is known for consistently over the years and is home to big flocks of gobbling longbeards. The tract also adjoins the Homochitto National Forest across the street providing you an easy opportunity to make a public land hunt if you get a wild hair or even just to make an adventure through the woods without pressuring your own property. The features this tract presents leave no stone unturned for your outdoor desires. You can leave the closing and go straight to your outdoor paradise. Being just a short drive from Natchez or anywhere in south Louisiana, this property is very easy to get to. Give us a call today for your private showing.

5885 New Hope Road, Meadville, MS

31.554714, -90.833921 GPS

\$1,750,000

385± Acres MLS #140912