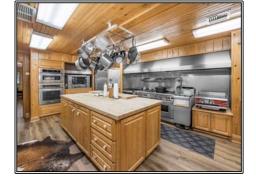

## SOUTHERN STATES REALTY

130 Griffin Lane, Paradis, LA

Welcome to The Island, a 3000-acre sportsman's paradise just 15 minutes from New Orleans airport. Features include crawfish production, high fenced exotics hunting, wing-shooting, alligator hunting, fishing, whitetail and waterfowl hunting, and private relaxation with personal chefs and caretakers. Accommodation options include a main lodge with 6 beds, 6.5 baths, and an 8thrower skeet range, along with 4 owner's lodges. The hunting is world-class both inside and outside the fence, with multiple 150" bucks harvested outside, and various exotic species inside. There are also duck blinds, breeder pens, and a quail course. Fishing opportunities abound in canals and ponds, with three pumps maintaining water levels. Corporate memberships offer hunting packages with meals and lodging included. Additional income streams include crawfish production and exotic sales. Contact us today for more information.