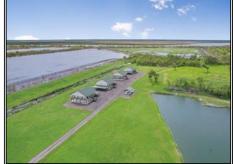

## SOUTHERN STATES REALTY

130 Griffin Lane, Paradis, LA

Welcome to The Island, a 3000-acre sportsman's paradise just 15 minutes from New Orleans airport. Features include crawfish production, high fenced exotics hunting, wing-shooting, alligator hunting, fishing, whitetail and waterfowl hunting, and private relaxation with personal chefs and caretakers. Accommodation options include a main lodge with 6 beds, 6.5 baths, and an 8thrower skeet range, along with 4 owner's lodges. The hunting is world-class both inside and outside the fence, with multiple 150" bucks harvested outside, and various exotic species inside. There are also duck blinds, breeder pens, and a quail course. Fishing opportunities abound in canals and ponds, with three pumps maintaining water levels. Corporate memberships offer hunting packages with meals and lodging included. Additional income streams include crawfish production and exotic sales. Contact us today for more information.