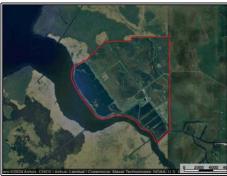

## SOUTHERN STATES REALTY

130 Griffin Lane, Paradis, LA

Welcome to The Island, a 3000-acre sportsman's paradise just 15 minutes from New Orleans airport. Features include crawfish production, high fenced exotics hunting, wing-shooting, alligator hunting, fishing, whitetail and waterfowl hunting, and private relaxation with personal chefs and caretakers. Accommodation options include a main lodge with 6 beds, 6.5 baths, and an 8thrower skeet range, along with 4 owner's lodges. The hunting is world-class both inside and outside the fence, with multiple 150" bucks harvested outside, and various exotic species inside. There are also duck blinds, breeder pens, and a quail course. Fishing opportunities abound in canals and ponds, with three pumps maintaining water levels. Corporate memberships offer hunting packages with meals and lodging included. Additional income streams include crawfish production and exotic sales. Contact us today for more information.

## 29.874802 -90.489257 GPS

\$17,000,000

#HUNTINGLANDMAN