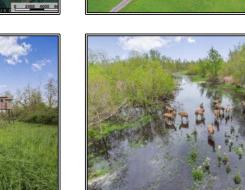

## SOUTHERN STATES REALTY

130 Griffin Lane, Paradis, LA

Welcome to The Island, a 3000-acre sportsman's paradise just 15 minutes from New Orleans airport. Features include crawfish production, high fenced exotics hunting, wing-shooting, alligator hunting, fishing, whitetail and waterfowl hunting, and private relaxation with personal chefs and caretakers. Accommodation options include a main lodge with 6 beds, 6.5 baths, and an 8thrower skeet range, along with 4 owner's lodges. The hunting is world-class both inside and outside the fence, with multiple 150" bucks harvested outside, and various exotic species inside. There are also duck blinds, breeder pens, and a quail course. Fishing opportunities abound in canals and ponds, with three pumps maintaining water levels. Corporate memberships offer hunting packages with meals and lodging included. Additional income streams include crawfish production and exotic sales. Contact us today for more information.