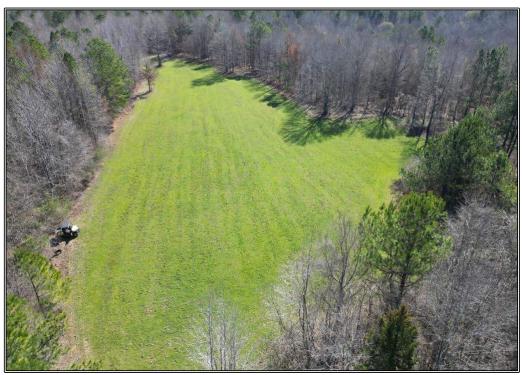

## SOUTHERN STATES REALTY

Hunting land with a camp for sale in Franklin County, Mississippi. Welcome to the Hope Ranch. The Hope Ranch is 385+- acres of Franklin County Paradise. The tract checks the box of almost every tract including a great internal road system, multiple strategically placed large food plots and box stands that have produced great deer and turkey hunts over the years, a beautiful 3+- acre lake that is fed by two wells, a very handy barn with a walk-in cooler, storage area, upstairs living quarters, and skinning facility. The lake provides year-round water for the wildlife and a constant reason to enjoy the property even outside of hunting season. Not to mention the tract features a beautiful 4 bed/2.5 bath lodge that will make you feel right at home and sleep all of your friends and family. Inside the lodge you'll find rustic finishes constantly reminding you that you are at your escape in the great outdoors. The porches on the front and back of the lodge are the perfect place to have family gatherings. The Hope Ranch has produced both quality and quantities of deer that the area is known for consistently over the years and is home to big flocks of gobbling longbeards. The tract also adjoins the Homochitto National Forest across the street providing you an easy opportunity to make a public land hunt if you get a wild hair or even just to make an adventure through the woods without pressuring your own property. The features this tract presents leave no stone unturned for your outdoor desires. You can leave the closing and go straight to your outdoor paradise. Being just a short drive from Natchez or anywhere in south Louisiana, this property is very easy to get to. Give us a call today for your private showing.