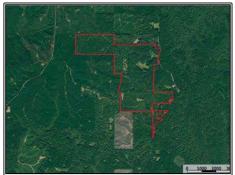

## SOUTHERN STATES REALTY

Hunting land with a camp for sale in Franklin County, Mississippi. Welcome to the Hope Ranch. The Hope Ranch is 385+- acres of Franklin County Paradise. The tract checks the box of almost every tract including a great internal road system, multiple strategically placed large food plots and box stands that have produced great deer and turkey hunts over the years, a beautiful 3+- acre lake that is fed by two wells, a very handy barn with a walk-in cooler, storage area, upstairs living quarters, and skinning facility. The lake provides year-round water for the wildlife and a constant reason to enjoy the property even outside of hunting season. Not to mention the tract features a beautiful 4 bed/2.5 bath lodge that will make you feel right at home and sleep all of your friends and family. Inside the lodge you'll find rustic finishes constantly reminding you that you are at your escape in the great outdoors. The porches on the front and back of the lodge are the perfect place to have family gatherings. The Hope Ranch has produced both quality and quantities of deer that the area is known for consistently over the years and is home to big flocks of gobbling longbeards. The tract also adjoins the Homochitto National Forest across the street providing you an easy opportunity to make a public land hunt if you get a wild hair or even just to make an adventure through the woods without pressuring your own property. The features this tract presents leave no stone unturned for your outdoor desires. You can leave the closing and go straight to your outdoor paradise. Being just a short drive from Natchez or anywhere in south Louisiana, this property is very easy to get to. Give us a call today for your private showing.

5885 New Hope Road, Meadville, MS

31.554714, -90.833921 GPS

\$2,100,000

385± Acres MLS #140912