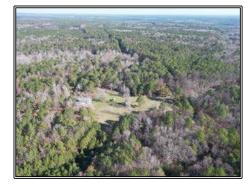

## SOUTHERN STATES REALTY

Hunting land with a camp for sale in Franklin County, Mississippi. Welcome to the Hope Ranch. The Hope Ranch is 385+- acres of Franklin County Paradise. The tract checks the box of almost every tract including a great internal road system, multiple strategically placed large food plots and box stands that have produced great deer and turkey hunts over the years, a beautiful 3+- acre lake that is fed by two wells, a very handy barn with a walk-in cooler, storage area, upstairs living quarters, and skinning facility. The lake provides year-round water for the wildlife and a constant reason to enjoy the property even outside of hunting season. Not to mention the tract features a beautiful 4 bed/2.5 bath lodge that will make you feel right at home and sleep all of your friends and family. Inside the lodge you'll find rustic finishes constantly reminding you that you are at your escape in the great outdoors. The porches on the front and back of the lodge are the perfect place to have family gatherings. The Hope Ranch has produced both quality and quantities of deer that the area is known for consistently over the years and is home to big flocks of gobbling longbeards. The tract also adjoins the Homochitto National Forest across the street providing you an easy opportunity to make a public land hunt if you get a wild hair or even just to make an adventure through the woods without pressuring your own property. The features this tract presents leave no stone unturned for your outdoor desires. You can leave the closing and go straight to your outdoor paradise. Being just a short drive from Natchez or anywhere in south Louisiana, this property is very easy to get to. Give us a call today for your private showing.