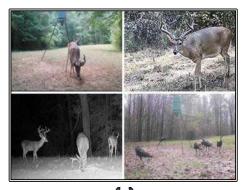

## SOUTHERN STATES REALTY

Hunting land with a camp for sale in Franklin County, Mississippi. Welcome to the Hope Ranch. The Hope Ranch is 385+- acres of Franklin County Paradise. The tract checks the box of almost every tract including a great internal road system, multiple strategically placed large food plots and box stands that have produced great deer and turkey hunts over the years, a beautiful 3+- acre lake that is fed by two wells, a very handy barn with a walk-in cooler, storage area, upstairs living quarters, and skinning facility. The lake provides year-round water for the wildlife and a constant reason to enjoy the property even outside of hunting season. Not to mention the tract features a beautiful 4 bed/2.5 bath lodge that will make you feel right at home and sleep all of your friends and family. Inside the lodge you'll find rustic finishes constantly reminding you that you are at your escape in the great outdoors. The porches on the front and back of the lodge are the perfect place to have family gatherings. The Hope Ranch has produced both quality and quantities of deer that the area is known for consistently over the years and is home to big flocks of gobbling longbeards. The tract also adjoins the Homochitto National Forest across the street providing you an easy opportunity to make a public land hunt if you get a wild hair or even just to make an adventure through the woods without pressuring your own property. The features this tract presents leave no stone unturned for your outdoor desires. You can leave the closing and go straight to your outdoor paradise. Being just a short drive from Natchez or anywhere in south Louisiana, this property is very easy to get to. Give us a call today for your private showing.