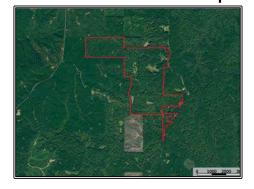

## SOUTHERN STATES REALTY

Hunting land with a camp for sale in Franklin County, Mississippi. Welcome to the Hope Ranch. The Hope Ranch is 385+- acres of Franklin County Paradise. The tract checks the box of almost every tract including a great internal road system, multiple strategically placed large food plots and box stands that have produced great deer and turkey hunts over the years, a beautiful 3+- acre lake that is fed by two wells, a very handy barn with a walk-in cooler, storage area, upstairs living quarters, and skinning facility. The lake provides year-round water for the wildlife and a constant reason to enjoy the property even outside of hunting season. Not to mention the tract features a beautiful 4 bed/2.5 bath lodge that will make you feel right at home and sleep all of your friends and family. Inside the lodge you'll find rustic finishes constantly reminding you that you are at your escape in the great outdoors. The porches on the front and back of the lodge are the perfect place to have family gatherings. The Hope Ranch has produced both quality and quantities of deer that the area is known for consistently over the years and is home to big flocks of gobbling longbeards. The tract also adjoins the Homochitto National Forest across the street providing you an easy opportunity to make a public land hunt if you get a wild hair or even just to make an adventure through the woods without pressuring your own property. The features this tract presents leave no stone unturned for your outdoor desires. You can leave the closing and go straight to your outdoor paradise. Being just a short drive from Natchez or anywhere in south Louisiana, this property is very easy to get to. Give us a call today for your private showing.

5885 New Hope Road, Meadville, MS

31.554714, -90.833921 GPS

\$1,950,000

385± Acres MLS #140912