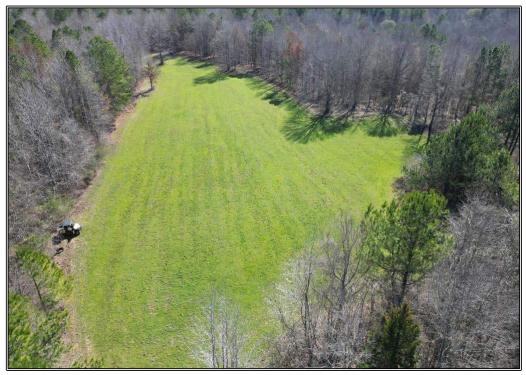

## SOUTHERN STATES REALTY

Hunting land with a camp for sale in Franklin County, Mississippi. Welcome to the Hope Ranch. The Hope Ranch is 385+- acres of Franklin County Paradise. The tract checks the box of almost every tract including a great internal road system, multiple strategically placed large food plots and box stands that have produced great deer and turkey hunts over the years, a beautiful 3+- acre lake that is fed by two wells, a very handy barn with a walk-in cooler, storage area, upstairs living quarters, and skinning facility. The lake provides year-round water for the wildlife and a constant reason to enjoy the property even outside of hunting season. Not to mention the tract features a beautiful 4 bed/2.5 bath lodge that will make you feel right at home and sleep all of your friends and family. Inside the lodge you'll find rustic finishes constantly reminding you that you are at your escape in the great outdoors. The porches on the front and back of the lodge are the perfect place to have family gatherings. The Hope Ranch has produced both quality and quantities of deer that the area is known for consistently over the years and is home to big flocks of gobbling longbeards. The tract also adjoins the Homochitto National Forest across the street providing you an easy opportunity to make a public land hunt if you get a wild hair or even just to make an adventure through the woods without pressuring your own property. The features this tract presents leave no stone unturned for your outdoor desires. You can leave the closing and go straight to your outdoor paradise. Being just a short drive from Natchez or anywhere in south Louisiana, this property is very easy to get to. Give us a call today for your private showing.