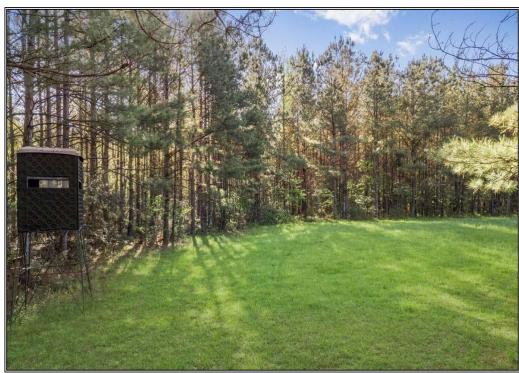

## SOUTHERN STATES REALTY

340 acres of mature pine and hardwood timber on the MS/LA state line in St Helena Parish, LA. This tract has electricity and paved highway frontage. There are a couple of green fields and a pipeline running through the property. There are many spots to build a camp. This tract has lots of wildlife and would be a good long-term investment. Located on LA Hwy 43 North of Easleyville, LA.