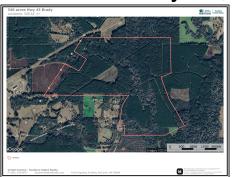

## SOUTHERN STATES REALTY

340 acres of mature pine and hardwood timber on the MS/LA state line in St Helena Parish, LA. This tract has electricity and paved highway frontage. There are a couple of green fields and a pipeline running through the property. There are many spots to build a camp. This tract has lots of wildlife and would be a good long-term investment. Located on LA Hwy 43 North of Easleyville, LA.

LA Hwy 43, Greensburg, LA

30.996060, -90.689704 GPS

\$1,420,000

340± Acres MLS #141024