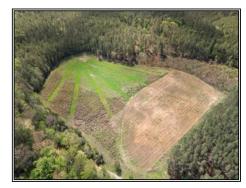

## SOUTHERN STATES REALTY

340 acres of mature pine and hardwood timber on the MS/LA state line in St Helena Parish, LA. This tract has electricity and paved highway frontage. There are a couple of green fields and a pipeline running through the property. There are many spots to build a camp. This tract has lots of wildlife and would be a good long-term investment. Located on LA Hwy 43 North of Easleyville, LA.