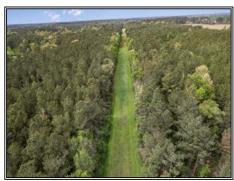

## SOUTHERN STATES REALTY

340 acres of mature pine and hardwood timber on the MS/LA state line in St Helena Parish, LA. This tract has electricity and paved highway frontage. There are a couple of green fields and a pipeline running through the property. There are many spots to build a camp. This tract has lots of wildlife and would be a good long-term investment. Located on LA Hwy 43 North of Easleyville, LA.