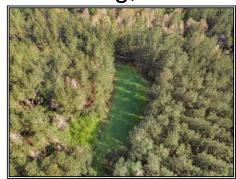

## SOUTHERN STATES REALTY

340 acres of mature pine and hardwood timber on the MS/LA state line in St Helena Parish, LA. This tract has electricity and paved highway frontage. There are a couple of green fields and a pipeline running through the property. There are many spots to build a camp. This tract has lots of wildlife and would be a good long-term investment. Located on LA Hwy 43 North of Easleyville, LA.