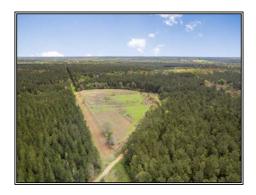

## SOUTHERN STATES REALTY

340 acres of mature pine and hardwood timber on the MS/LA state line in St Helena Parish, LA. This tract has electricity and paved highway frontage. There are a couple of green fields and a pipeline running through the property. There are many spots to build a camp. This tract has lots of wildlife and would be a good long-term investment. Located on LA Hwy 43 North of Easleyville, LA.