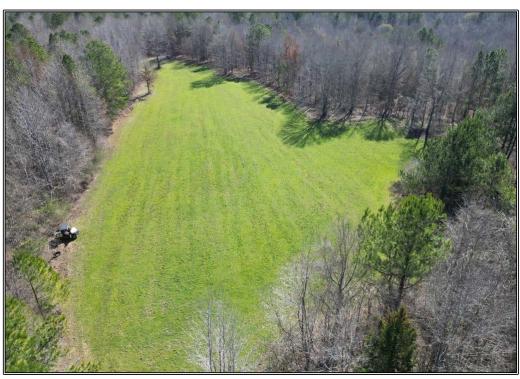

## Southern States Realty

Hunting land with a camp for sale in Franklin County, Mississippi. Welcome to the Hope Ranch. The Hope Ranch is 385+- acres of Franklin County Paradise. The tract checks the box of almost every tract including a great internal road system, multiple strategically placed large food plots and box stands that have produced great deer and turkey hunts over the years, a beautiful 3+- acre lake that is fed by two wells, a very handy barn with a walk-in cooler, storage area, upstairs living quarters, and skinning facility. The lake provides year-round water for the wildlife and a constant reason to enjoy the property even outside of hunting season. Not to mention the tract features a beautiful 4 bed/2.5 bath lodge that will make you feel right at home and sleep all of your friends and family. Inside the lodge you'll find rustic finishes constantly reminding you that you are at your escape in the great outdoors. The porches on the front and back of the lodge are the perfect place to have family gatherings. The Hope Ranch has produced both quality and quantities of deer that the area is known for consistently over the years and is home to big flocks of gobbling longbeards. The tract also adjoins the Homochitto National Forest across the street providing you an easy opportunity to make a public land hunt if you get a wild hair or even just to make an adventure through the woods without pressuring your own property. The features this tract presents leave no stone unturned for your outdoor desires. You can leave the closing and go straight to your outdoor paradise. Being just a short drive from Natchez or anywhere in south Louisiana, this property is very easy to get to. Give us a call today for your private showing.