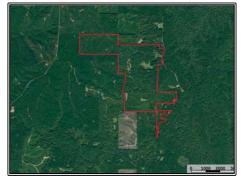

## Southern States Realty

Hunting land with a camp for sale in Franklin County, Mississippi. Welcome to the Hope Ranch. The Hope Ranch is 385+- acres of Franklin County Paradise. The tract checks the box of almost every tract including a great internal road system, multiple strategically placed large food plots and box stands that have produced great deer and turkey hunts over the years, a beautiful 3+- acre lake that is fed by two wells, a very handy barn with a walk-in cooler, storage area, upstairs living quarters, and skinning facility. The lake provides year-round water for the wildlife and a constant reason to enjoy the property even outside of hunting season. Not to mention the tract features a beautiful 4 bed/2.5 bath lodge that will make you feel right at home and sleep all of your friends and family. Inside the lodge you'll find rustic finishes constantly reminding you that you are at your escape in the great outdoors. The porches on the front and back of the lodge are the perfect place to have family gatherings. The Hope Ranch has produced both quality and quantities of deer that the area is known for consistently over the years and is home to big flocks of gobbling longbeards. The tract also adjoins the Homochitto National Forest across the street providing you an easy opportunity to make a public land hunt if you get a wild hair or even just to make an adventure through the woods without pressuring your own property. The features this tract presents leave no stone unturned for your outdoor desires. You can leave the closing and go straight to your outdoor paradise. Being just a short drive from Natchez or anywhere in south Louisiana, this property is very easy to get to. Give us a call today for your private showing.

5885 New Hope Road, Meadville, MS

31.554714, -90.833921 GPS

385± Acres MLS #140912

**#HUNTINGLANDMAN**