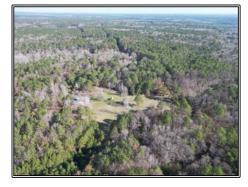

## Southern States Realty

Hunting land with a camp for sale in Franklin County, Mississippi. Welcome to the Hope Ranch. The Hope Ranch is 385+- acres of Franklin County Paradise. The tract checks the box of almost every tract including a great internal road system, multiple strategically placed large food plots and box stands that have produced great deer and turkey hunts over the years, a beautiful 3+- acre lake that is fed by two wells, a very handy barn with a walk-in cooler, storage area, upstairs living quarters, and skinning facility. The lake provides year-round water for the wildlife and a constant reason to enjoy the property even outside of hunting season. Not to mention the tract features a beautiful 4 bed/2.5 bath lodge that will make you feel right at home and sleep all of your friends and family. Inside the lodge you'll find rustic finishes constantly reminding you that you are at your escape in the great outdoors. The porches on the front and back of the lodge are the perfect place to have family gatherings. The Hope Ranch has produced both quality and quantities of deer that the area is known for consistently over the years and is home to big flocks of gobbling longbeards. The tract also adjoins the Homochitto National Forest across the street providing you an easy opportunity to make a public land hunt if you get a wild hair or even just to make an adventure through the woods without pressuring your own property. The features this tract presents leave no stone unturned for your outdoor desires. You can leave the closing and go straight to your outdoor paradise. Being just a short drive from Natchez or anywhere in south Louisiana, this property is very easy to get to. Give us a call today for your private showing.

5885 New Hope Road, Meadville, MS

31.554714, -90.833921 GPS

385± Acres MLS #140912

**#HUNTINGLANDMAN**