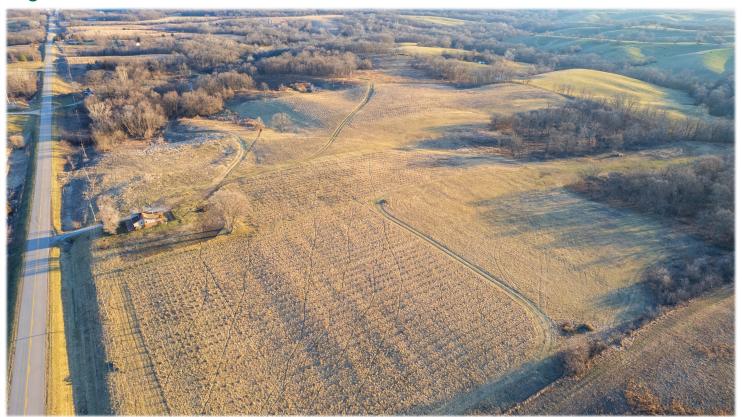

## Monroe County Rec Land with Building Sites

1914 515th Avenue, Albia, IA 52531

**Hawkeye Farm Mgmt & Real Estate**  **Price:** \$420,000 Acres: 54 +/-

### **PROPERTY DETAILS**

- Desirable Setting & Stunning Views
- Hay Ground, Timber & Pond with Concrete Dock
- Diverse Layout & Developed Trail System
- Great Building Sites
- Near Highway 34
- Annual Taxes 1,450