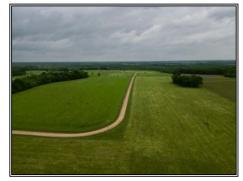

## Southern States Realty

Located in the heart of Franklin Parish, Boeuf 80 is currently being utilized for a cattle operation. With around 30 acres of woodlands, this property presents unlimited potential. Whether you're looking to manage a thriving cattle operation or seeking a private tract for hunting and other outdoor activities, Boeuf 80 provides the ideal setting. Don't miss the opportunity to own your next piece of property just outside of Winnsboro, Louisiana. The Boeuf 80 is a must see!