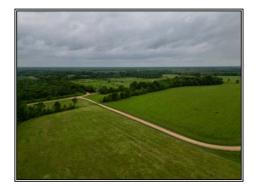

## Southern States Realty

Located in the heart of Franklin Parish, Boeuf 80 is currently being utilized for a cattle operation. With around 30 acres of woodlands, this property presents unlimited potential. Whether you're looking to manage a thriving cattle operation or seeking a private tract for hunting and other outdoor activities, Boeuf 80 provides the ideal setting. Don't miss the opportunity to own your next piece of property just outside of Winnsboro, Louisiana. The Boeuf 80 is a must see!