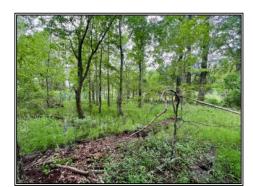

## Southern States Realty

Located in the heart of Franklin Parish, Boeuf 80 is currently being utilized for a cattle operation. With around 30 acres of woodlands, this property presents unlimited potential. Whether you're looking to manage a thriving cattle operation or seeking a private tract for hunting and other outdoor activities, Boeuf 80 provides the ideal setting. Don't miss the opportunity to own your next piece of property just outside of Winnsboro, Louisiana. The Boeuf 80 is a must see!