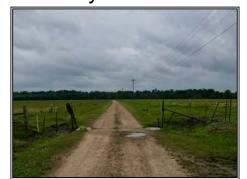

## Southern States Realty

Located in the heart of Franklin Parish, Boeuf 80 is currently being utilized for a cattle operation. With around 30 acres of woodlands, this property presents unlimited potential. Whether you're looking to manage a thriving cattle operation or seeking a private tract for hunting and other outdoor activities, Boeuf 80 provides the ideal setting. Don't miss the opportunity to own your next piece of property just outside of Winnsboro, Louisiana. The Boeuf 80 is a must see!

Hayes Road & Catfish Lane, Winnsboro, LA

32.090057 -91.854357 GPS

80± Acres MLS #209995 **\$285,000** 

Josh Beckham beckhamjosh5@gmail.com Office: (601) 250-0017 Cell: (318) 548-6377 SouthernStatesRealty.com