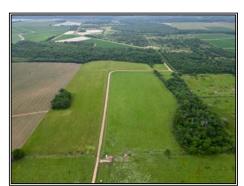

## Southern States Realty

Located in the heart of Franklin Parish, Boeuf 80 is currently being utilized for a cattle operation. With around 30 acres of woodlands, this property presents unlimited potential. Whether you're looking to manage a thriving cattle operation or seeking a private tract for hunting and other outdoor activities, Boeuf 80 provides the ideal setting. Don't miss the opportunity to own your next piece of property just outside of Winnsboro, Louisiana. The Boeuf 80 is a must see!