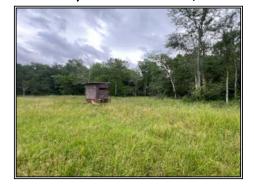

## Southern States Realty

Located in the heart of Franklin Parish, Boeuf 80 is currently being utilized for a cattle operation. With around 30 acres of woodlands, this property presents unlimited potential. Whether you're looking to manage a thriving cattle operation or seeking a private tract for hunting and other outdoor activities, Boeuf 80 provides the ideal setting. Don't miss the opportunity to own your next piece of property just outside of Winnsboro, Louisiana. The Boeuf 80 is a must see!