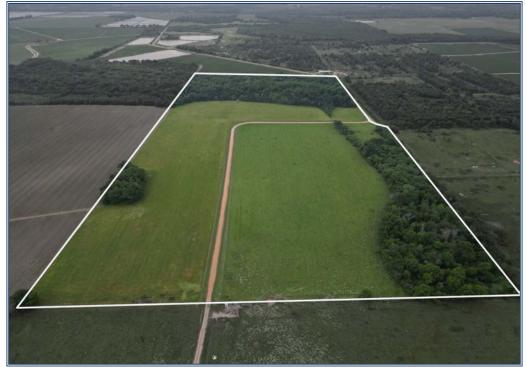

## Southern States Realty

Located in the heart of Franklin Parish, Boeuf 80 is currently being utilized for a cattle operation. With around 30 acres of woodlands, this property presents unlimited potential. Whether you're looking to manage a thriving cattle operation or seeking a private tract for hunting and other outdoor activities, Boeuf 80 provides the ideal setting. Don't miss the opportunity to own your next piece of property just outside of Winnsboro, Louisiana. The Boeuf 80 is a must see!

Hayes Road & Catfish Lane, Winnsboro, LA

32.090057 -91.854357 GPS

80± Acres MLS #209995 **\$285,000** 

Josh Beckham beckhamjosh5@gmail.com Office: (601) 250-0017 Cell: (318) 548-6377 SouthernStatesRealty.com