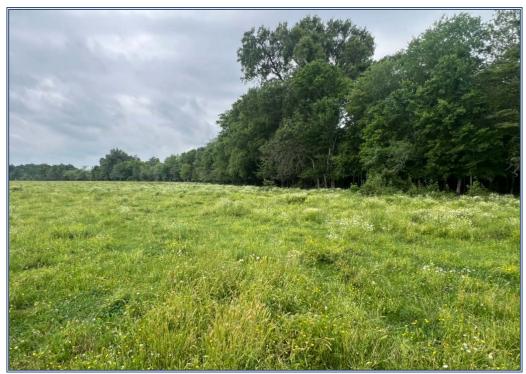

## Southern States Realty

Discover the potential of this 27acre tract in Franklin Parish, Louisiana. This property consists 22 acres of pastureland and 5 acres of woods, currently used for grazing cattle. With just under 1/2 mile of parish road frontage, access is convenient and straightforward. This would be ideal for whitetail deer or small game hunting and other recreational activities. Whether you're aiming to start or expand your cattle operation, or just seeking a small recreational tract, this land could be the perfect fit for your needs. Don't miss out on this versatile property!