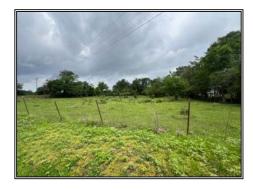

## Southern States Realty

Discover the potential of this 27acre tract in Franklin Parish, Louisiana. This property consists 22 acres of pastureland and 5 acres of woods, currently used for grazing cattle. With just under 1/2 mile of parish road frontage, access is convenient and straightforward. This would be ideal for whitetail deer or small game hunting and other recreational activities. Whether you're aiming to start or expand your cattle operation, or just seeking a small recreational tract, this land could be the perfect fit for your needs. Don't miss out on this versatile property!