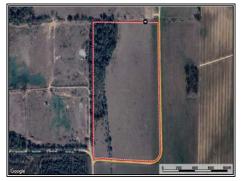

## Southern States Realty

Discover the potential of this 27acre tract in Franklin Parish, Louisiana. This property consists 22 acres of pastureland and 5 acres of woods, currently used for grazing cattle. With just under 1/2 mile of parish road frontage, access is convenient and straightforward. This would be ideal for whitetail deer or small game hunting and other recreational activities. Whether you're aiming to start or expand your cattle operation, or just seeking a small recreational tract, this land could be the perfect fit for your needs. Don't miss out on this versatile property!

Catfish Lane, Winnsboro, LA

32.090966 -91.855555 GPS

27± Acres MLS #209991 \$95,000

Josh Beckham beckhamjosh5@gmail.com Office: (601) 250-0017 Cell: (318) 548-6377 SouthernStatesRealty.com

Hunter Smith
hunter@hunterrenegycorp.com
Office: (601) 250-0017
Cell: (318) 245-6965
SouthernStatesRealty.com