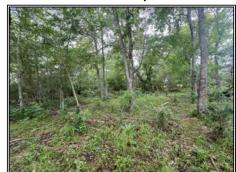

## Southern States Realty

Discover the potential of this 27acre tract in Franklin Parish, Louisiana. This property consists 22 acres of pastureland and 5 acres of woods, currently used for grazing cattle. With just under 1/2 mile of parish road frontage, access is convenient and straightforward. This would be ideal for whitetail deer or small game hunting and other recreational activities. Whether you're aiming to start or expand your cattle operation, or just seeking a small recreational tract, this land could be the perfect fit for your needs. Don't miss out on this versatile property!