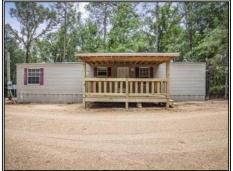

## Southern States Realty

1 Cole Road, Woodville, MS

Welcome to the Double Nickel. The Double Nickel is 55+- acres adjoining the Homochitto National Forest with a 2 bed/2 bath mobile home with brand new front and back porches. Also, new gravel was laid and the campsite was cleared allowing for plenty of room to build an enclosed barn or skinning shed. Rarely do tracts this size in Wilkinson County at this price point come onto the market that are fully developed as this one is. The internal road system takes you throughout the entire tract never making you turn around at a dead end unless you take the road to the food plot on the edge of the National Forest. As evident by the trail camera photos and the video, this tract is a wildlife paradise loaded with deer and turkey. There were no deer taken off the property last year, but there were several encounters with nice bucks. Tracts that adjoin the national forest are rare, and this tract is adjoins one of the furthest most south portions of the national forest closest to Baton Rouge and New Orleans. You can leave Tiger Stadium in Baton Rouge and be in the stand in just over an hour. If you are in the market for a 100% turnkey property that adjoins thousands of more acreage in the National Forest, give me a call today and let's schedule your private showing.