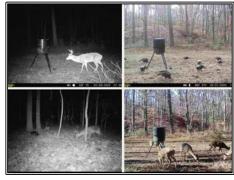

## Southern States Realty

1 Cole Road, Woodville, MS

Welcome to the Double Nickel. The Double Nickel is 55+- acres adjoining the Homochitto National Forest with a 2 bed/2 bath mobile home with brand new front and back porches. Also, new gravel was laid and the campsite was cleared allowing for plenty of room to build an enclosed barn or skinning shed. Rarely do tracts this size in Wilkinson County at this price point come onto the market that are fully developed as this one is. The internal road system takes you throughout the entire tract never making you turn around at a dead end unless you take the road to the food plot on the edge of the National Forest. As evident by the trail camera photos and the video, this tract is a wildlife paradise loaded with deer and turkey. There were no deer taken off the property last year, but there were several encounters with nice bucks. Tracts that adjoin the national forest are rare, and this tract is adjoins one of the furthest most south portions of the national forest closest to Baton Rouge and New Orleans. You can leave Tiger Stadium in Baton Rouge and be in the stand in just over an hour. If you are in the market for a 100% turnkey property that adjoins thousands of more acreage in the National Forest, give me a call today and let's schedule your private showing.