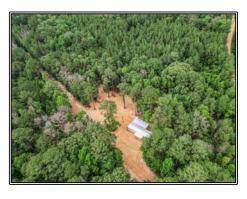

## Southern States Realty

1 Cole Road, Woodville, MS

Welcome to the Double Nickel. The Double Nickel is 55+- acres adjoining the Homochitto National Forest with a 2 bed/2 bath mobile home with brand new front and back porches. Also, new gravel was laid and the campsite was cleared allowing for plenty of room to build an enclosed barn or skinning shed. Rarely do tracts this size in Wilkinson County at this price point come onto the market that are fully developed as this one is. The internal road system takes you throughout the entire tract never making you turn around at a dead end unless you take the road to the food plot on the edge of the National Forest. As evident by the trail camera photos and the video, this tract is a wildlife paradise loaded with deer and turkey. There were no deer taken off the property last year, but there were several encounters with nice bucks. Tracts that adjoin the national forest are rare, and this tract is adjoins one of the furthest most south portions of the national forest closest to Baton Rouge and New Orleans. You can leave Tiger Stadium in Baton Rouge and be in the stand in just over an hour. If you are in the market for a 100% turnkey property that adjoins thousands of more acreage in the National Forest, give me a call today and let's schedule your private showing.