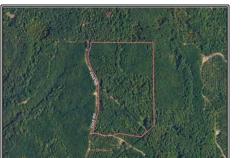

## Southern States Realty

1 Cole Road, Woodville, MS

Welcome to the Double Nickel. The Double Nickel is 55+- acres adjoining the Homochitto National Forest with a 2 bed/2 bath mobile home with brand new front and back porches. Also, new gravel was laid and the campsite was cleared allowing for plenty of room to build an enclosed barn or skinning shed. Rarely do tracts this size in Wilkinson County at this price point come onto the market that are fully developed as this one is. The internal road system takes you throughout the entire tract never making you turn around at a dead end unless you take the road to the food plot on the edge of the National Forest. As evident by the trail camera photos and the video, this tract is a wildlife paradise loaded with deer and turkey. There were no deer taken off the property last year, but there were several encounters with nice bucks. Tracts that adjoin the national forest are rare, and this tract is adjoins one of the furthest most south portions of the national forest closest to Baton Rouge and New Orleans. You can leave Tiger Stadium in Baton Rouge and be in the stand in just over an hour. If you are in the market for a 100% turnkey property that adjoins thousands of more acreage in the National Forest, give me a call today and let's schedule your private showing.

\$325,000

55± Acres MLS #141613

#HUNTINGLANDMAN