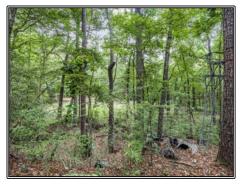

## Southern States Realty

1 Cole Road, Woodville, MS

Welcome to the Double Nickel. The Double Nickel is 55+- acres adjoining the Homochitto National Forest with a 2 bed/2 bath mobile home with brand new front and back porches. Also, new gravel was laid and the campsite was cleared allowing for plenty of room to build an enclosed barn or skinning shed. Rarely do tracts this size in Wilkinson County at this price point come onto the market that are fully developed as this one is. The internal road system takes you throughout the entire tract never making you turn around at a dead end unless you take the road to the food plot on the edge of the National Forest. As evident by the trail camera photos and the video, this tract is a wildlife paradise loaded with deer and turkey. There were no deer taken off the property last year, but there were several encounters with nice bucks. Tracts that adjoin the national forest are rare, and this tract is adjoins one of the furthest most south portions of the national forest closest to Baton Rouge and New Orleans. You can leave Tiger Stadium in Baton Rouge and be in the stand in just over an hour. If you are in the market for a 100% turnkey property that adjoins thousands of more acreage in the National Forest, give me a call today and let's schedule your private showing.