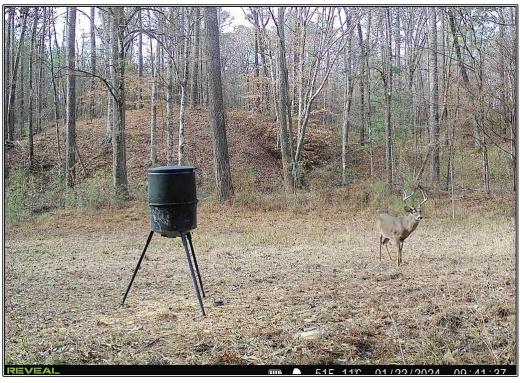

## Southern States Realty

1 Cole Road, Woodville, MS

Welcome to the Double Nickel. The Double Nickel is 55+- acres adjoining the Homochitto National Forest with a 2 bed/2 bath mobile home with brand new front and back porches. Also, new gravel was laid and the campsite was cleared allowing for plenty of room to build an enclosed barn or skinning shed. Rarely do tracts this size in Wilkinson County at this price point come onto the market that are fully developed as this one is. The internal road system takes you throughout the entire tract never making you turn around at a dead end unless you take the road to the food plot on the edge of the National Forest. As evident by the trail camera photos and the video, this tract is a wildlife paradise loaded with deer and turkey. There were no deer taken off the property last year, but there were several encounters with nice bucks. Tracts that adjoin the national forest are rare, and this tract is adjoins one of the furthest most south portions of the national forest closest to Baton Rouge and New Orleans. You can leave Tiger Stadium in Baton Rouge and be in the stand in just over an hour. If you are in the market for a 100% turnkey property that adjoins thousands of more acreage in the National Forest, give me a call today and let's schedule your private showing.