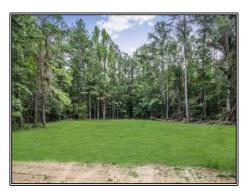

## Southern States Realty

1 Cole Road, Woodville, MS

Welcome to the Double Nickel. The Double Nickel is 55+- acres adjoining the Homochitto National Forest with a 2 bed/2 bath mobile home with brand new front and back porches. Also, new gravel was laid and the campsite was cleared allowing for plenty of room to build an enclosed barn or skinning shed. Rarely do tracts this size in Wilkinson County at this price point come onto the market that are fully developed as this one is. The internal road system takes you throughout the entire tract never making you turn around at a dead end unless you take the road to the food plot on the edge of the National Forest. As evident by the trail camera photos and the video, this tract is a wildlife paradise loaded with deer and turkey. There were no deer taken off the property last year, but there were several encounters with nice bucks. Tracts that adjoin the national forest are rare, and this tract is adjoins one of the furthest most south portions of the national forest closest to Baton Rouge and New Orleans. You can leave Tiger Stadium in Baton Rouge and be in the stand in just over an hour. If you are in the market for a 100% turnkey property that adjoins thousands of more acreage in the National Forest, give me a call today and let's schedule your private showing.