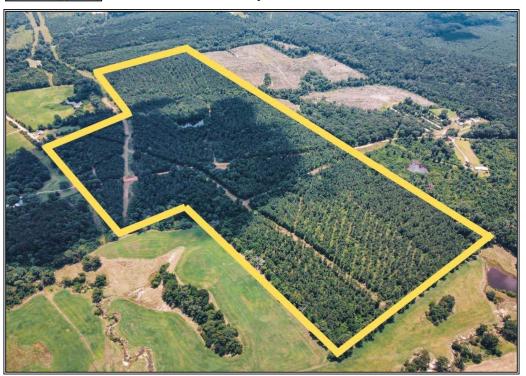

## Southern States Realty

Downsville 135 is a highly maintained 135acre pine plantation located in the South Central portion of Union Parish. This highly managed tract is located 25 miles NE of Ruston, LA, 20 miles NW of West Monroe, LA and just 8 miles SE of Farmerville, LA. The tract is also strategically located 2-3 miles from Stowe Creek landing on beautiful Lake D'Arbonne. The tract is comprised of 85-90% highly managed 18+ year old pine plantation with the balance in hardwood creek bottoms providing excellent habitat for whitetail deer, turkey and other small game. There are 3 pipeline ROW's traversing the property and a highly maintained road system that provides good access and multiple shooting lanes. This tract would set up great for a country residential development, agriculture development or large country estate. A nice pond is located in the center of the property. If you are looking for a well-maintained recreational tract with built in income, this is the tract for you.

Bobbie Cox Road, Downsville, LA

32.694535, -92.379910 GPS

\$545,000

135± Acres