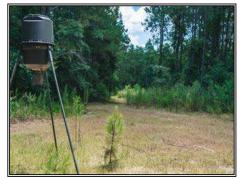

## Southern States Realty

Downsville 135 is a highly maintained 135acre pine plantation located in the South Central portion of Union Parish. This highly managed tract is located 25 miles NE of Ruston, LA, 20 miles NW of West Monroe, LA and just 8 miles SE of Farmerville, LA. The tract is also strategically located 2-3 miles from Stowe Creek landing on beautiful Lake D'Arbonne. The tract is comprised of 85-90% highly managed 18+ year old pine plantation with the balance in hardwood creek bottoms providing excellent habitat for whitetail deer, turkey and other small game. There are 3 pipeline ROW's traversing the property and a highly maintained road system that provides good access and multiple shooting lanes. This tract would set up great for a country residential development, agriculture development or large country estate. A nice pond is located in the center of the property. If you are looking for a well-maintained recreational tract with built in income, this is the tract for you.