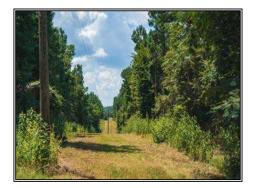

## Southern States Realty

Downsville 135 is a highly maintained 135acre pine plantation located in the South Central portion of Union Parish. This highly managed tract is located 25 miles NE of Ruston, LA, 20 miles NW of West Monroe, LA and just 8 miles SE of Farmerville, LA. The tract is also strategically located 2-3 miles from Stowe Creek landing on beautiful Lake D'Arbonne. The tract is comprised of 85-90% highly managed 18+ year old pine plantation with the balance in hardwood creek bottoms providing excellent habitat for whitetail deer, turkey and other small game. There are 3 pipeline ROW's traversing the property and a highly maintained road system that provides good access and multiple shooting lanes. This tract would set up great for a country residential development, agriculture development or large country estate. A nice pond is located in the center of the property. If you are looking for a well-maintained recreational tract with built in income, this is the tract for you.