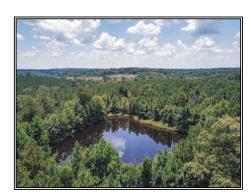

## Southern States Realty

Downsville 135 is a highly maintained 135acre pine plantation located in the South Central portion of Union Parish. This highly managed tract is located 25 miles NE of Ruston, LA, 20 miles NW of West Monroe, LA and just 8 miles SE of Farmerville, LA. The tract is also strategically located 2-3 miles from Stowe Creek landing on beautiful Lake D'Arbonne. The tract is comprised of 85-90% highly managed 18+ year old pine plantation with the balance in hardwood creek bottoms providing excellent habitat for whitetail deer, turkey and other small game. There are 3 pipeline ROW's traversing the property and a highly maintained road system that provides good access and multiple shooting lanes. This tract would set up great for a country residential development, agriculture development or large country estate. A nice pond is located in the center of the property. If you are looking for a well-maintained recreational tract with built in income, this is the tract for you.