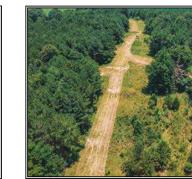

## Southern States Realty

Downsville 135 is a highly maintained 135acre pine plantation located in the South Central portion of Union Parish. This highly managed tract is located 25 miles NE of Ruston, LA, 20 miles NW of West Monroe, LA and just 8 miles SE of Farmerville, LA. The tract is also strategically located 2-3 miles from Stowe Creek landing on beautiful Lake D'Arbonne. The tract is comprised of 85-90% highly managed 18+ year old pine plantation with the balance in hardwood creek bottoms providing excellent habitat for whitetail deer, turkey and other small game. There are 3 pipeline ROW's traversing the property and a highly maintained road system that provides good access and multiple shooting lanes. This tract would set up great for a country residential development, agriculture development or large country estate. A nice pond is located in the center of the property. If you are looking for a well-maintained recreational tract with built in income, this is the tract for you.