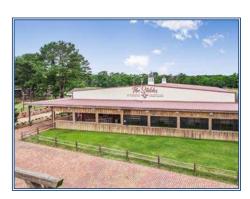

## **SOUTHERN** STATES REALTY

A DIVISION OF UNITED COUNTRY REAL ESTATE

Running Creek Ranch redefines luxury ranch living in the heart of Southeast Mississippi. Spanning 53 acres, this exceptional property was thoughtfully constructed for outdoor recreation, hunters, and equestrians alike. Up to 450 additional, contiguous acres are available that include two large lakes, a lakeside cottage, hardwood and pine forests, and fenced pastureland that is ready for your cattle or horses. At the center of the ranch stands an 8,863 SF, 9 bedroom lodge, designed for both grandeur and comfort. A soaring stone fireplace, a stylish bar, and exquisitely appointed suites make it an ideal private estate or corporate retreat, offering a perfect balance of rustic charm and modern elegance. Behind the lodge is a fabulous stone veranda that includes a commercial kitchen, stone fire pit, and picturesque views of the countryside. For grand-scale entertaining, The Stables is a 17,300 SF, multi-milliondollar venue, accommodating 260 seated guests. Featuring a commercial kitchen and versatile indoor/outdoor spaces, it is perfect for weddings, corporate events, and special gatherings. Prior to its current use as an event space, this facility was the heartbeat of the working ranch and can easily be converted back into a world-class equestrian facility at a very minimal cost. Equestrians will find Running Creek Ranch a true paradise with miles of wood fencing, multiple loafing sheds, and scenic riding trails that wind through the stunning landscape. Whether for training. leisure riding, or expansion into a premier equestrian operation, the property offers fantastic opportunities. With an Orvis endorsement, a Mississippi Resort License, and unparalleled amenities, Running Creek Ranch is a one-of-akind investment in luxury, recreation, and equestrian living. Whether you're seeking a sporting retreat, a thriving event venue, or an elite equestrian estate, don't miss this opportunity of a lifetime