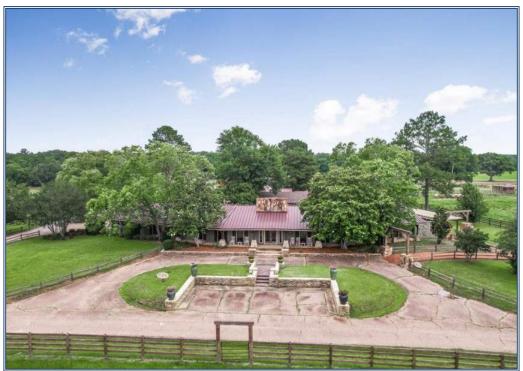

## **SOUTHERN** STATES REALTY

A DIVISION OF UNITED COUNTRY REAL ESTATE

Running Creek Ranch redefines luxury ranch living in the heart of Southeast Mississippi. Spanning 53 acres, this exceptional property was thoughtfully constructed for outdoor recreation, hunters, and equestrians alike. Up to 450 additional, contiguous acres are available that include two large lakes, a lakeside cottage, hardwood and pine forests, and fenced pastureland that is ready for your cattle or horses. At the center of the ranch stands an 8,863 SF, 9 bedroom lodge, designed for both grandeur and comfort. A soaring stone fireplace, a stylish bar, and exquisitely appointed suites make it an ideal private estate or corporate retreat, offering a perfect balance of rustic charm and modern elegance. Behind the lodge is a fabulous stone veranda that includes a commercial kitchen, stone fire pit, and picturesque views of the countryside. For grand-scale entertaining, The Stables is a 17,300 SF, multi-milliondollar venue, accommodating 260 seated guests. Featuring a commercial kitchen and versatile indoor/outdoor spaces, it is perfect for weddings, corporate events, and special gatherings. Prior to its current use as an event space, this facility was the heartbeat of the working ranch and can easily be converted back into a world-class equestrian facility at a very minimal cost. Equestrians will find Running Creek Ranch a true paradise with miles of wood fencing, multiple loafing sheds, and scenic riding trails that wind through the stunning landscape. Whether for training. leisure riding, or expansion into a premier equestrian operation, the property offers fantastic opportunities. With an Orvis endorsement, a Mississippi Resort License, and unparalleled amenities, Running Creek Ranch is a one-of-akind investment in luxury, recreation, and equestrian living. Whether you're seeking a sporting retreat, a thriving event venue, or an elite equestrian estate, don't miss this opportunity of a lifetime