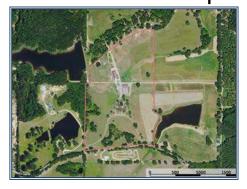

## **SOUTHERN** STATES REALTY

A DIVISION OF UNITED COUNTRY REAL ESTATE

Running Creek Ranch redefines luxury ranch living in the heart of Southeast Mississippi. Spanning 53 acres, this exceptional property was thoughtfully constructed for outdoor recreation, hunters, and equestrians alike. Up to 450 additional, contiguous acres are available that include two large lakes, a lakeside cottage, hardwood and pine forests, and fenced pastureland that is ready for your cattle or horses. At the center of the ranch stands an 8,863 SF, 9 bedroom lodge, designed for both grandeur and comfort. A soaring stone fireplace, a stylish bar, and exquisitely appointed suites make it an ideal private estate or corporate retreat, offering a perfect balance of rustic charm and modern elegance. Behind the lodge is a fabulous stone veranda that includes a commercial kitchen, stone fire pit, and picturesque views of the countryside. For grand-scale entertaining, The Stables is a 17,300 SF, multi-milliondollar venue, accommodating 260 seated guests. Featuring a commercial kitchen and versatile indoor/outdoor spaces, it is perfect for weddings, corporate events, and special gatherings. Prior to its current use as an event space, this facility was the heartbeat of the working ranch and can easily be converted back into a world-class equestrian facility at a very minimal cost. Equestrians will find Running Creek Ranch a true paradise with miles of wood fencing, multiple loafing sheds, and scenic riding trails that wind through the stunning landscape. Whether for training. leisure riding, or expansion into a premier equestrian operation, the property offers fantastic opportunities. With an Orvis endorsement, a Mississippi Resort License, and unparalleled amenities, Running Creek Ranch is a one-of-akind investment in luxury, recreation, and equestrian living. Whether you're seeking a sporting retreat, a thriving event venue, or an elite equestrian estate, don't miss this opportunity of a lifetime

## 30.815484, -89.694001 GPS

\$3,495,000

53± Acres MLS #24-1291