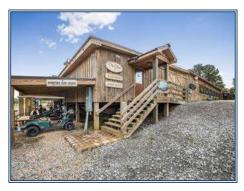

## **SOUTHERN** STATES REALTY

A DIVISION OF UNITED COUNTRY REAL ESTATE

Running Creek Ranch redefines luxury ranch living in the heart of Southeast Mississippi. Spanning 53 acres, this exceptional property was thoughtfully constructed for outdoor recreation, hunters, and equestrians alike. Up to 450 additional, contiguous acres are available that include two large lakes, a lakeside cottage, hardwood and pine forests, and fenced pastureland that is ready for your cattle or horses. At the center of the ranch stands an 8,863 SF, 9 bedroom lodge, designed for both grandeur and comfort. A soaring stone fireplace, a stylish bar, and exquisitely appointed suites make it an ideal private estate or corporate retreat, offering a perfect balance of rustic charm and modern elegance. Behind the lodge is a fabulous stone veranda that includes a commercial kitchen, stone fire pit, and picturesque views of the countryside. For grand-scale entertaining, The Stables is a 17,300 SF, multi-milliondollar venue, accommodating 260 seated guests. Featuring a commercial kitchen and versatile indoor/outdoor spaces, it is perfect for weddings, corporate events, and special gatherings. Prior to its current use as an event space, this facility was the heartbeat of the working ranch and can easily be converted back into a world-class equestrian facility at a very minimal cost. Equestrians will find Running Creek Ranch a true paradise with miles of wood fencing, multiple loafing sheds, and scenic riding trails that wind through the stunning landscape. Whether for training. leisure riding, or expansion into a premier equestrian operation, the property offers fantastic opportunities. With an Orvis endorsement, a Mississippi Resort License, and unparalleled amenities, Running Creek Ranch is a one-of-akind investment in luxury, recreation, and equestrian living. Whether you're seeking a sporting retreat, a thriving event venue, or an elite equestrian estate, don't miss this opportunity of a lifetime