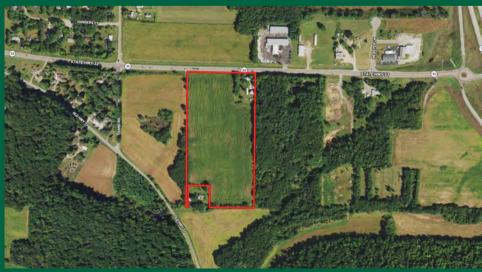

# 19 +/- Acre 4 Bedroom Hobby Farm Online Only Auction

# Online Only Auction August 1st 6:00PM

E10597 Highway 33 Baraboo, WI 53913

Real Estate Midwest Lifestyle

Properties

hameleauctions.com 608.697.3349

Don't miss out on this rare opportunity to own a slice of rural paradise. Mark your calendars and get ready to bid on this unique farmette on August 1st! Closing August 1st 2024 6pm.