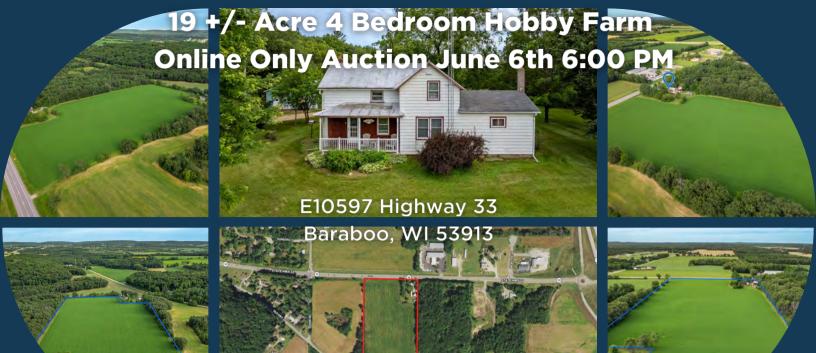

# 19 +/- Acre 4 Bedroom Hobby Farm Online Only Auction

# Online Only Auction August 1st 6:00PM

E10597 Highway 33 Baraboo, WI 53913

Real Estate Midwest Lifestyle

Properties

hameleauctions.com 608.697.3349

Don't miss out on this rare opportunity to own a slice of rural paradise. Mark your calendars and get ready to bid on this unique farmette on August 1st! Closing August 1st 2024 6pm.