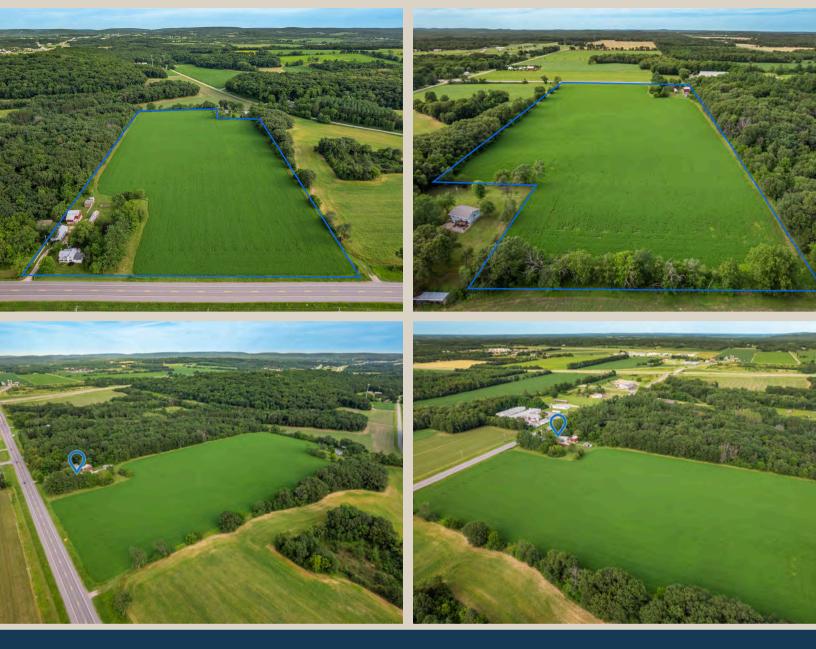

# 19 +/- Acre 4 Bedroom Hobby Farm Online Only Auction

# Online Only Auction August 1st 6:00PM

E10597 Highway 33 Baraboo, WI 53913

Real Estate Midwest Lifestyle

Properties

hameleauctions.com 608.697.3349

Don't miss out on this rare opportunity to own a slice of rural paradise. Mark your calendars and get ready to bid on this unique farmette on August 1st! Closing August 1st 2024 6pm.