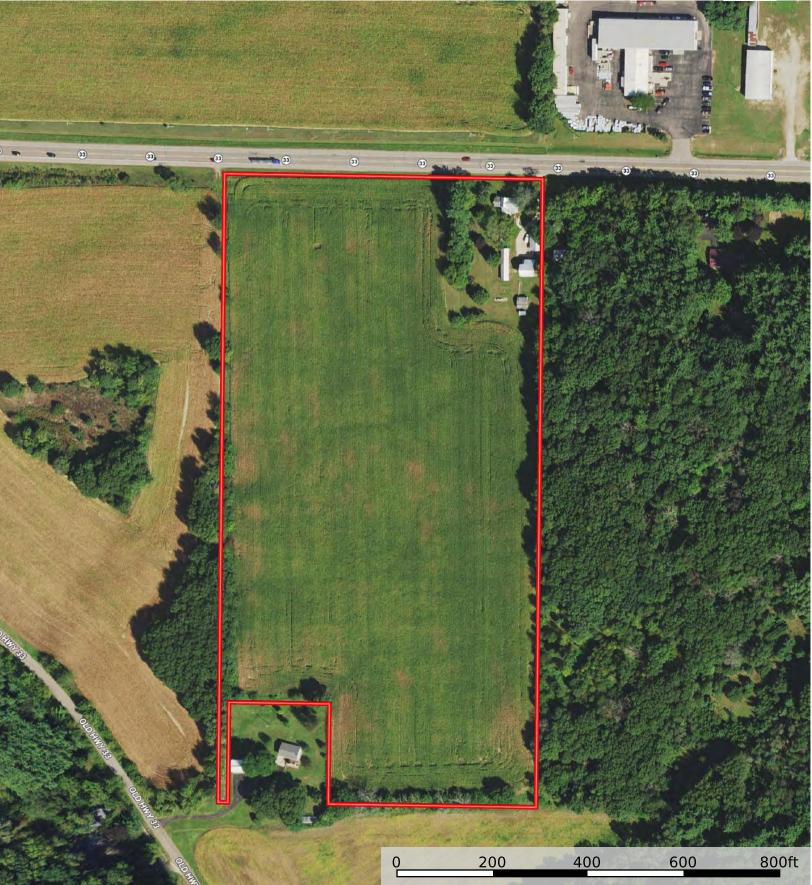

# 19 +/- Acre 4 Bedroom Hobby Farm Online Only Auction

# Online Only Auction August 1st 6:00PM

E10597 Highway 33 Baraboo, WI 53913

Real Estate Midwest Lifestyle

Properties

hameleauctions.com 608.697.3349

Don't miss out on this rare opportunity to own a slice of rural paradise. Mark your calendars and get ready to bid on this unique farmette on August 1st! Closing August 1st 2024 6pm.