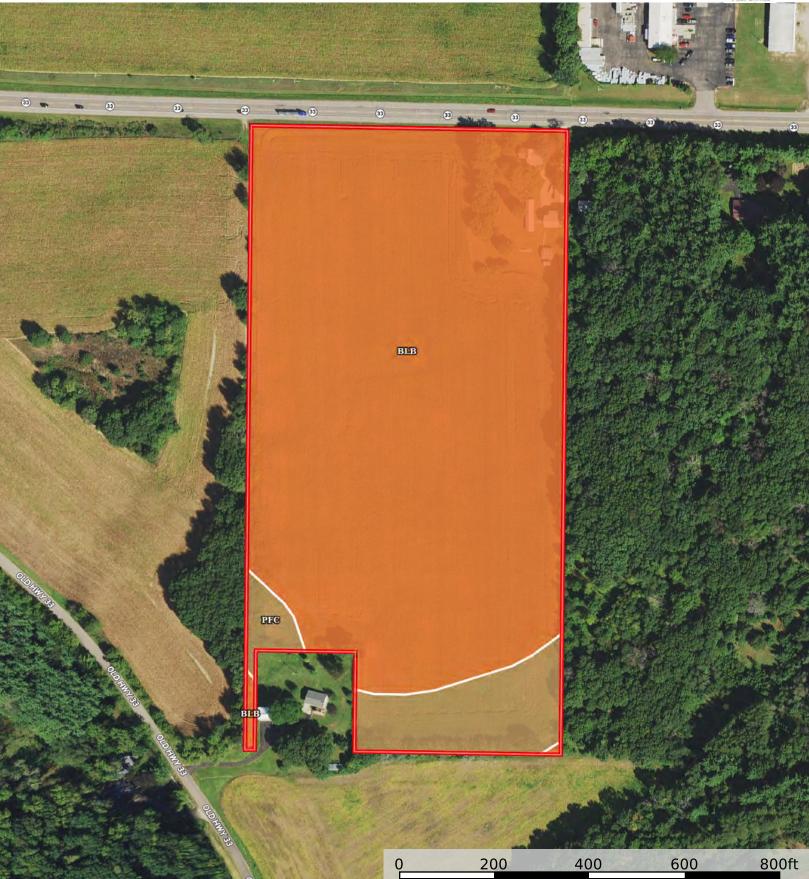

# **Table of Contents**

- **1.MLS Sheet**
- 2. Flyer
- 3-4. Addenda to Terms and Conditions
- 5-8. Terms and Conditions
- 9-11. Maps
- 12. Taxes

Midwest Lifestyle Properties

Midwest Lifestyle Auctions

|                                         | -                                                                                                                | the filles                              | -            |                | 1980900                    |                                                                                                                                                                                                                                                                                                                                                                                                                                                                                                                                                                                                                                                                                                                                                                                                                                                                                                                                                                                                             | Active                | Sing                    | gle Fa              | mily              | Price:                         | \$1,000                    | AU            |
|-----------------------------------------|------------------------------------------------------------------------------------------------------------------|-----------------------------------------|--------------|----------------|----------------------------|-------------------------------------------------------------------------------------------------------------------------------------------------------------------------------------------------------------------------------------------------------------------------------------------------------------------------------------------------------------------------------------------------------------------------------------------------------------------------------------------------------------------------------------------------------------------------------------------------------------------------------------------------------------------------------------------------------------------------------------------------------------------------------------------------------------------------------------------------------------------------------------------------------------------------------------------------------------------------------------------------------------|-----------------------|-------------------------|---------------------|-------------------|--------------------------------|----------------------------|---------------|
| a the Press                             |                                                                                                                  | CON YOR.                                | 7            | No.            | E10597 Hi                  | ahway 3                                                                                                                                                                                                                                                                                                                                                                                                                                                                                                                                                                                                                                                                                                                                                                                                                                                                                                                                                                                                     | 33                    | Том                     | /n                  | De                | lton                           |                            | Q05           |
| 12 2 C 11                               | Sugar Chi                                                                                                        | CALL CONT                               | a pr         |                | Baraboo V                  |                                                                                                                                                                                                                                                                                                                                                                                                                                                                                                                                                                                                                                                                                                                                                                                                                                                                                                                                                                                                             |                       |                         | nty:                | Sa                |                                |                            |               |
|                                         | TICLE ASPL                                                                                                       |                                         | 1            | - Un pri       |                            |                                                                                                                                                                                                                                                                                                                                                                                                                                                                                                                                                                                                                                                                                                                                                                                                                                                                                                                                                                                                             |                       | Sub                     | divisi              | on:               |                                |                            |               |
| Contractions                            | E                                                                                                                |                                         |              |                |                            |                                                                                                                                                                                                                                                                                                                                                                                                                                                                                                                                                                                                                                                                                                                                                                                                                                                                                                                                                                                                             |                       |                         |                     |                   |                                |                            |               |
|                                         |                                                                                                                  |                                         |              | 2              | Bedrooms                   |                                                                                                                                                                                                                                                                                                                                                                                                                                                                                                                                                                                                                                                                                                                                                                                                                                                                                                                                                                                                             |                       | Est Abo                 |                     |                   | -                              | 1,441                      |               |
|                                         |                                                                                                                  | A MERCENIL                              |              |                | Full Baths<br>Half Baths   |                                                                                                                                                                                                                                                                                                                                                                                                                                                                                                                                                                                                                                                                                                                                                                                                                                                                                                                                                                                                             |                       | Est Pari                | -                   |                   | Grd SqFt:                      | 322<br>1,763 Oi            | thor          |
|                                         |                                                                                                                  |                                         | -            | Paul           | Year Built                 |                                                                                                                                                                                                                                                                                                                                                                                                                                                                                                                                                                                                                                                                                                                                                                                                                                                                                                                                                                                                             | Assessor              |                         |                     | sneu s            | <b>эчг.</b><br>2               | 1,705 0                    | liiei         |
|                                         | and the second |                                         |              |                | Est. Acres                 |                                                                                                                                                                                                                                                                                                                                                                                                                                                                                                                                                                                                                                                                                                                                                                                                                                                                                                                                                                                                             | Assessor              |                         | uge                 |                   | Click M fo                     | r Mani                     | M             |
|                                         | du the                                                                                                           |                                         |              |                |                            |                                                                                                                                                                                                                                                                                                                                                                                                                                                                                                                                                                                                                                                                                                                                                                                                                                                                                                                                                                                                             |                       | <u>use Info</u>         |                     |                   |                                | ts (if any):               | D             |
| Contraction of the second               |                                                                                                                  |                                         |              |                |                            | 7/10                                                                                                                                                                                                                                                                                                                                                                                                                                                                                                                                                                                                                                                                                                                                                                                                                                                                                                                                                                                                        | /2024                 | 4:00-6:                 | 00                  |                   |                                | Payment:                   |               |
| and the second second                   | 876886677426                                                                                                     |                                         | 10.0         |                |                            |                                                                                                                                                                                                                                                                                                                                                                                                                                                                                                                                                                                                                                                                                                                                                                                                                                                                                                                                                                                                             |                       |                         |                     |                   | USPS Zip                       | Report:                    |               |
|                                         |                                                                                                                  |                                         |              |                |                            | 7/20                                                                                                                                                                                                                                                                                                                                                                                                                                                                                                                                                                                                                                                                                                                                                                                                                                                                                                                                                                                                        | /2024                 | 11:00-1                 | L:00                |                   | Show Da                        | te:                        |               |
| From Hwy 12 ta                          | ike Hwy 33 we                                                                                                    | est property on the I                   | eft          |                |                            |                                                                                                                                                                                                                                                                                                                                                                                                                                                                                                                                                                                                                                                                                                                                                                                                                                                                                                                                                                                                             |                       |                         |                     |                   |                                |                            |               |
| Living/Great:                           | M 10,17                                                                                                          | PrimaryBdrm:                            | м            | 14x16          | Laundry:                   | м                                                                                                                                                                                                                                                                                                                                                                                                                                                                                                                                                                                                                                                                                                                                                                                                                                                                                                                                                                                                           | 3x5                   |                         | <u>Bat</u><br>Full  |                   | <u>Scho</u><br>(D) Barab       | ol Info                    |               |
| Formal Dining                           |                                                                                                                  | 2nd Bedroom:                            | U U          | 14x10<br>12x12 | Foyer                      | M                                                                                                                                                                                                                                                                                                                                                                                                                                                                                                                                                                                                                                                                                                                                                                                                                                                                                                                                                                                                           | 5x5<br>7x8            | Upper:                  | <b>run</b><br>0     | пан<br>0          |                                | oo<br>chool Distr          | ict           |
| Dining Area:                            | -                                                                                                                | 3rd Bedroom:                            | U            | 10x8           | Rec Room                   | L                                                                                                                                                                                                                                                                                                                                                                                                                                                                                                                                                                                                                                                                                                                                                                                                                                                                                                                                                                                                           | 23x14                 | Main:                   | 1                   | 0                 | (M)Jack                        |                            |               |
| Kitchen:                                | M 17x16                                                                                                          | 4th Bedroom:                            | U            | 10x0<br>10x9   | Rec Room                   | -                                                                                                                                                                                                                                                                                                                                                                                                                                                                                                                                                                                                                                                                                                                                                                                                                                                                                                                                                                                                           | 23/11                 | Lower:                  |                     | 0                 | (H) Barab                      | -                          |               |
| Family Room:                            |                                                                                                                  | 5th Bedroom:                            | •            | 20/0           |                            |                                                                                                                                                                                                                                                                                                                                                                                                                                                                                                                                                                                                                                                                                                                                                                                                                                                                                                                                                                                                             |                       |                         | C C                 | Ū                 | (11) 24:42                     |                            |               |
| Lake/River:                             |                                                                                                                  |                                         |              |                | Net Taxes:                 | <b>\$</b> 1,807                                                                                                                                                                                                                                                                                                                                                                                                                                                                                                                                                                                                                                                                                                                                                                                                                                                                                                                                                                                             | / 20                  | )23                     | HOA                 | <b>Dues</b>       | s/Yr:                          |                            |               |
| Feet WaterFro                           | ont:                                                                                                             |                                         |              |                | Parcel #:                  | 008-026                                                                                                                                                                                                                                                                                                                                                                                                                                                                                                                                                                                                                                                                                                                                                                                                                                                                                                                                                                                                     | 6-00000               | )                       | Buil                | der:              |                                |                            |               |
| Lot Dimension                           |                                                                                                                  |                                         |              |                | Zoning:                    | Ag Delto                                                                                                                                                                                                                                                                                                                                                                                                                                                                                                                                                                                                                                                                                                                                                                                                                                                                                                                                                                                                    | on                    |                         |                     |                   |                                |                            |               |
| Type                                    | 1 1/2 story                                                                                                      |                                         |              |                |                            | Fuel                                                                                                                                                                                                                                                                                                                                                                                                                                                                                                                                                                                                                                                                                                                                                                                                                                                                                                                                                                                                        |                       | Oil                     |                     |                   |                                |                            |               |
| Architecture<br>Primary Bed Bath        | National Folk/F                                                                                                  | arm                                     |              |                |                            | Heating/<br>Water/Water/Water/Water/Water/Water/Water/Water/Water/Water/Water/Water/Water/Water/Water/Water/Water/Water/Water/Water/Water/Water/Water/Water/Water/Water/Water/Water/Water/Water/Water/Water/Water/Water/Water/Water/Water/Water/Water/Water/Water/Water/Water/Water/Water/Water/Water/Water/Water/Water/Water/Water/Water/Water/Water/Water/Water/Water/Water/Water/Water/Water/Water/Water/Water/Water/Water/Water/Water/Water/Water/Water/Water/Water/Water/Water/Water/Water/Water/Water/Water/Water/Water/Water/Water/Water/Water/Water/Water/Water/Water/Water/Water/Water/Water/Water/Water/Water/Water/Water/Water/Water/Water/Water/Water/Water/Water/Water/Water/Water/Water/Water/Water/Water/Water/Water/Water/Water/Water/Water/Water/Water/Water/Water/Water/Water/Water/Water/Water/Water/Water/Water/Water/Water/Water/Water/Water/Water/Water/Water/Water/Water/Water/Water/Water/Water/Water/Water/Water/Water/Water/Water/Water/Water/Water/Water/Water/Water/Water/Water | -                     | Forced air, Well, Non-N |                     |                   | dience                         |                            |               |
| •                                       | Range/Oven, I                                                                                                    | Refrigerator, Dishwas                   | her,         | Microwave      | e                          | Driveway                                                                                                                                                                                                                                                                                                                                                                                                                                                                                                                                                                                                                                                                                                                                                                                                                                                                                                                                                                                                    |                       | Unpaved                 | lunicip             | ai/ F 1 V L V     | uispos                         |                            |               |
| Fireplace                               |                                                                                                                  | anding STOVE                            |              |                |                            | Terms/M                                                                                                                                                                                                                                                                                                                                                                                                                                                                                                                                                                                                                                                                                                                                                                                                                                                                                                                                                                                                     | isc.                  | AUCTION                 |                     |                   |                                |                            |               |
| Basement<br>Garage                      | Full, Partially fi<br>3 car, Detache                                                                             |                                         |              |                |                            | Farm Fea                                                                                                                                                                                                                                                                                                                                                                                                                                                                                                                                                                                                                                                                                                                                                                                                                                                                                                                                                                                                    | atures                | Tillable, Out           | tbuildin            | g(s), M           | lachine Shed                   |                            |               |
| Exterior                                | Aluminum/Stee                                                                                                    |                                         |              |                |                            |                                                                                                                                                                                                                                                                                                                                                                                                                                                                                                                                                                                                                                                                                                                                                                                                                                                                                                                                                                                                             |                       |                         |                     |                   |                                |                            |               |
| Lot Description                         | Rural-not in su                                                                                                  | Ibdivision                              |              |                |                            |                                                                                                                                                                                                                                                                                                                                                                                                                                                                                                                                                                                                                                                                                                                                                                                                                                                                                                                                                                                                             |                       |                         |                     |                   |                                |                            |               |
|                                         |                                                                                                                  |                                         |              |                |                            |                                                                                                                                                                                                                                                                                                                                                                                                                                                                                                                                                                                                                                                                                                                                                                                                                                                                                                                                                                                                             |                       |                         |                     |                   |                                |                            |               |
|                                         |                                                                                                                  |                                         |              |                |                            |                                                                                                                                                                                                                                                                                                                                                                                                                                                                                                                                                                                                                                                                                                                                                                                                                                                                                                                                                                                                             |                       |                         |                     |                   |                                |                            |               |
|                                         |                                                                                                                  |                                         |              |                |                            |                                                                                                                                                                                                                                                                                                                                                                                                                                                                                                                                                                                                                                                                                                                                                                                                                                                                                                                                                                                                             |                       |                         |                     |                   |                                |                            |               |
|                                         |                                                                                                                  |                                         |              |                |                            |                                                                                                                                                                                                                                                                                                                                                                                                                                                                                                                                                                                                                                                                                                                                                                                                                                                                                                                                                                                                             |                       |                         |                     |                   |                                |                            |               |
| Interior Features                       | Washer, Dryer                                                                                                    |                                         |              |                |                            |                                                                                                                                                                                                                                                                                                                                                                                                                                                                                                                                                                                                                                                                                                                                                                                                                                                                                                                                                                                                             |                       |                         |                     |                   |                                |                            |               |
|                                         |                                                                                                                  |                                         |              |                |                            |                                                                                                                                                                                                                                                                                                                                                                                                                                                                                                                                                                                                                                                                                                                                                                                                                                                                                                                                                                                                             |                       |                         |                     |                   |                                |                            |               |
|                                         |                                                                                                                  |                                         |              |                |                            |                                                                                                                                                                                                                                                                                                                                                                                                                                                                                                                                                                                                                                                                                                                                                                                                                                                                                                                                                                                                             |                       |                         |                     |                   |                                |                            |               |
| Included: Wood st                       | oves, washer, d                                                                                                  | lryer, stove, fridge, di                | shwa         | asher, micr    | rowave                     |                                                                                                                                                                                                                                                                                                                                                                                                                                                                                                                                                                                                                                                                                                                                                                                                                                                                                                                                                                                                             |                       |                         |                     |                   |                                |                            |               |
| Evelude dura di                         | owned to                                                                                                         |                                         |              |                |                            |                                                                                                                                                                                                                                                                                                                                                                                                                                                                                                                                                                                                                                                                                                                                                                                                                                                                                                                                                                                                             |                       |                         |                     |                   |                                |                            |               |
| Excluded: sellers p                     | ersonal items                                                                                                    |                                         |              |                |                            |                                                                                                                                                                                                                                                                                                                                                                                                                                                                                                                                                                                                                                                                                                                                                                                                                                                                                                                                                                                                             |                       |                         |                     |                   |                                |                            |               |
| 19+/- Acre 4 bed                        | room Hobby F                                                                                                     | arm with approx. 17                     | 7 ac         | res that a     | re tillable curre          | ently in al                                                                                                                                                                                                                                                                                                                                                                                                                                                                                                                                                                                                                                                                                                                                                                                                                                                                                                                                                                                                 | falfa wit             | h out build             | ings in             | the To            | own of Delt                    | on Sauk Co                 | ounty         |
| soft close High Bi                      | rom Baraboo,<br>d Subject to Se                                                                                  | Reedsburg and the eller confirmation pe | vvis<br>er a | Dells. Clo     | within 48 hrs (            | st 2024 6<br>of auction                                                                                                                                                                                                                                                                                                                                                                                                                                                                                                                                                                                                                                                                                                                                                                                                                                                                                                                                                                                     | pm. Prop<br>n endina. | 5% Buver                | ea: oni<br>is fee a | ine on<br>added t | iy auction b<br>to final bid t | iaaing witr<br>to determii | n a<br>ne the |
| total contract pric                     | e. \$5,000 non                                                                                                   | refundable down pa                      | aym          | ent per au     | uction lot. Prop           | erty is so                                                                                                                                                                                                                                                                                                                                                                                                                                                                                                                                                                                                                                                                                                                                                                                                                                                                                                                                                                                                  | ld as is v            | with no wa              | rrantie             | s. Clos           | sing to be or                  | n or before                | Sept          |
| 13th 2024. Previous fee equals total co |                                                                                                                  | 10th 4-6pm & July                       | 20tł         | n 11-1pm.      | . List price is a          | non cont                                                                                                                                                                                                                                                                                                                                                                                                                                                                                                                                                                                                                                                                                                                                                                                                                                                                                                                                                                                                    | ractional             | price high              | bid de              | etermir           | nes price plu                  | us 5% buy                  | ers           |
|                                         | •                                                                                                                | d Price:                                |              | Collor         | Concessions:               |                                                                                                                                                                                                                                                                                                                                                                                                                                                                                                                                                                                                                                                                                                                                                                                                                                                                                                                                                                                                             | Clasin                | - Data                  |                     |                   |                                |                            |               |
|                                         |                                                                                                                  |                                         |              |                |                            | untry Mid                                                                                                                                                                                                                                                                                                                                                                                                                                                                                                                                                                                                                                                                                                                                                                                                                                                                                                                                                                                                   |                       | ig Date:                | ioc                 |                   | 07/08                          | /2024 09:35                | ам            |
| L                                       |                                                                                                                  | is information provia                   |              |                | 1.                         |                                                                                                                                                                                                                                                                                                                                                                                                                                                                                                                                                                                                                                                                                                                                                                                                                                                                                                                                                                                                             |                       | style Propert           |                     |                   |                                |                            |               |
| Accu                                    | uracy of informatio                                                                                              | on is not guaranteed and                | d sha        |                |                            | -                                                                                                                                                                                                                                                                                                                                                                                                                                                                                                                                                                                                                                                                                                                                                                                                                                                                                                                                                                                                           | al Housing            | Opportunity             | listing. C          | Jopyrigh          | nt 2024 SCWN                   | ilS                        |               |
|                                         |                                                                                                                  | I Inited (                              | <u>م</u> .   |                | avis Hamel                 | -                                                                                                                                                                                                                                                                                                                                                                                                                                                                                                                                                                                                                                                                                                                                                                                                                                                                                                                                                                                                           | )rono-                | tion                    |                     | AC                | United                         |                            |               |
|                                         |                                                                                                                  | United                                  | -01          | -              | idwest Life<br>: 608-697-3 | -                                                                                                                                                                                                                                                                                                                                                                                                                                                                                                                                                                                                                                                                                                                                                                                                                                                                                                                                                                                                           | roper                 | ues                     |                     |                   | ount                           | Y                          |               |
|                                         |                                                                                                                  |                                         | tra          | -              |                            |                                                                                                                                                                                                                                                                                                                                                                                                                                                                                                                                                                                                                                                                                                                                                                                                                                                                                                                                                                                                             | m                     |                         | Re                  | al                | Estat                          | te                         |               |
|                                         |                                                                                                                  |                                         |              | -              | ameleaucti<br>meleauctio   |                                                                                                                                                                                                                                                                                                                                                                                                                                                                                                                                                                                                                                                                                                                                                                                                                                                                                                                                                                                                             |                       |                         |                     |                   |                                |                            |               |
|                                         |                                                                                                                  |                                         | vv           | ww.iidi        | neleaucilo                 | 113.001                                                                                                                                                                                                                                                                                                                                                                                                                                                                                                                                                                                                                                                                                                                                                                                                                                                                                                                                                                                                     | 1                     |                         | DA:                 | hunor             | st Lifesty                     | do                         |               |
| REALT                                   | ∩ R°                                                                                                             |                                         |              |                |                            |                                                                                                                                                                                                                                                                                                                                                                                                                                                                                                                                                                                                                                                                                                                                                                                                                                                                                                                                                                                                             |                       |                         | TALL                |                   |                                | ic .                       |               |
| NEALI                                   |                                                                                                                  |                                         |              |                |                            |                                                                                                                                                                                                                                                                                                                                                                                                                                                                                                                                                                                                                                                                                                                                                                                                                                                                                                                                                                                                             |                       |                         |                     | FIU               | perties                        |                            |               |
|                                         |                                                                                                                  |                                         |              |                |                            |                                                                                                                                                                                                                                                                                                                                                                                                                                                                                                                                                                                                                                                                                                                                                                                                                                                                                                                                                                                                             |                       |                         |                     |                   |                                |                            |               |