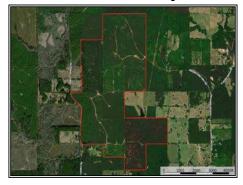

## Southern States Realty

This 625 acre parcel of timberland in South Mississippi has a great network of internal roads, food plots, paved road frontage, power, septic, and water in place already. The timber is a mix of well managed pine stands ranging in age from 25 plus down to a 20 acre 8 year old stand. 200 acres was recently burned to reduce competition and promote new vegetation for wildlife. 400 acres is scheduled to the thinned at the end of this summer or next, depending on the market. A new owner could make that decision. This tract is covered in deer and turkeys and the timber management will increase the carrying capacity. It's also only 10 minutes from I-55 and the just across the MS/LA State Line.

3280 Smiley Honea Road, Magnolia, MS

31.140682, -90.591096 GPS

\$2,300,000

625± Acres
MLS #141748