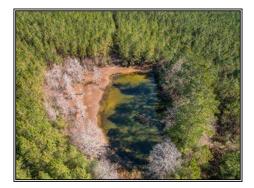

## Southern States Realty

This 625 acre parcel of timberland in South Mississippi has a great network of internal roads, food plots, paved road frontage, power, septic, and water in place already. The timber is a mix of well managed pine stands ranging in age from 25 plus down to a 20 acre 8 year old stand. 200 acres was recently burned to reduce competition and promote new vegetation for wildlife. 400 acres is scheduled to the thinned at the end of this summer or next, depending on the market. A new owner could make that decision. This tract is covered in deer and turkeys and the timber management will increase the carrying capacity. It's also only 10 minutes from I-55 and the just across the MS/LA State Line.