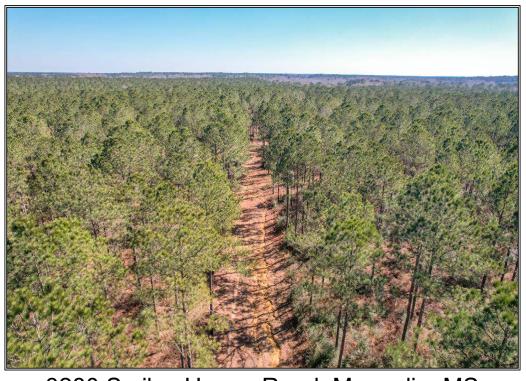

## Southern States Realty

This 625 acre parcel of timberland in South Mississippi has a great network of internal roads, food plots, paved road frontage, power, septic, and water in place already. The timber is a mix of well managed pine stands ranging in age from 25 plus down to a 20 acre 8 year old stand. 200 acres was recently burned to reduce competition and promote new vegetation for wildlife. 400 acres is scheduled to the thinned at the end of this summer or next, depending on the market. A new owner could make that decision. This tract is covered in deer and turkeys and the timber management will increase the carrying capacity. It's also only 10 minutes from I-55 and the just across the MS/LA State Line.

3280 Smiley Honea Road, Magnolia, MS

31.140682, -90.591096 GPS

\$2,300,000

625± Acres
MLS #141748