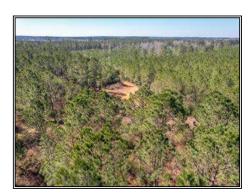

## Southern States Realty

This 625 acre parcel of timberland in South Mississippi has a great network of internal roads, food plots, paved road frontage, power, septic, and water in place already. The timber is a mix of well managed pine stands ranging in age from 25 plus down to a 20 acre 8 year old stand. 200 acres was recently burned to reduce competition and promote new vegetation for wildlife. 400 acres is scheduled to the thinned at the end of this summer or next, depending on the market. A new owner could make that decision. This tract is covered in deer and turkeys and the timber management will increase the carrying capacity. It's also only 10 minutes from I-55 and the just across the MS/LA State Line.