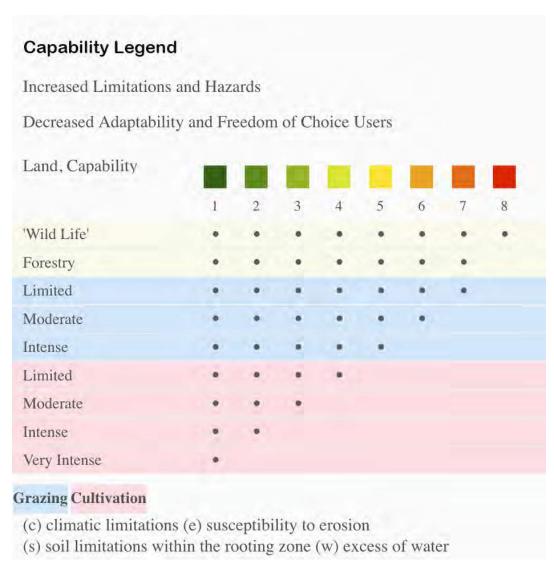

## | Boundary 170.76 ac

| SOIL CODE | SOIL DESCRIPTION                                         | ACRES         | %     | СРІ | NCCPI | CAP  |
|-----------|----------------------------------------------------------|---------------|-------|-----|-------|------|
| 27        | Nahatche loam, 0 to 1 percent slopes, frequently flooded | 156.1         | 91.41 | 0   | 54    | 5w   |
| 7         | Cuthbert fine sandy loam, 8 to 20 percent slopes         | 8.98          | 5.26  | 0   | 59    | 6e   |
| 16        | Freestone fine sandy loam, 1 to 3 percent slopes         | 4.18          | 2.45  | 0   | 72    | 3e   |
| 29        | Pickton loamy fine sand, 1 to 8 percent slopes           | 1.43          | 0.84  | 0   | 56    | 3s   |
| 17        | Gallime fine sandy loam, 1 to 5 percent slopes           | 0.07          | 0.04  | 0   | 68    | 3e   |
| TOTALS    |                                                          | 170.7<br>6(*) | 100%  | 1   | 54.72 | 4.99 |