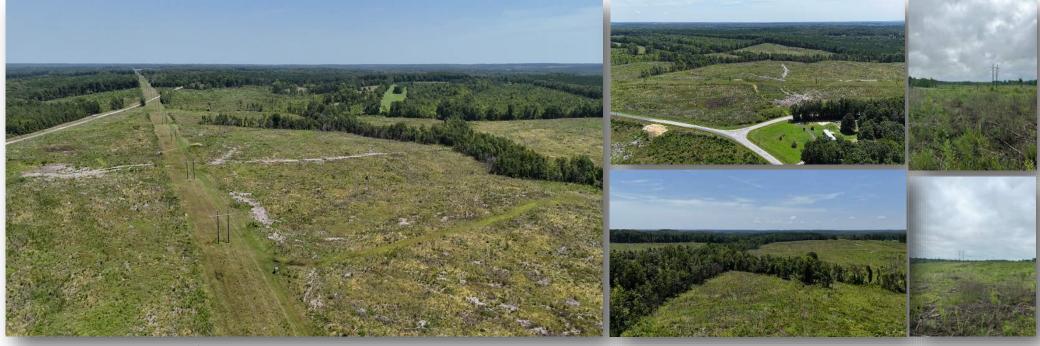

## Country 35-Acre Timber & Hunting Land HUNT

Virginia Realty

#7008-#70339-35±Acres-\$139,000.00 Are you looking for acreage in Southside, VA? This 35-acre parcel, a portion of 105 contiguous acres, offers a blend of flat to gently rolling terrain, perfect for various uses. The land features replanted pines and was sprayed to manage the understory, setting the stage for future growth. Whether you're looking for a timber investment, a site to build your dream home, or exceptional hunting land, this property has it all. Southside Virginia is renowned for its hunting potential, and this tract boasts water sources, ample cover, and areas ready for food plot development. Notably, whitetail deer signs are abundant along the creek bottom that runs through the property, enhancing its appeal for wildlife enthusiasts. Survey and Perc Test will be completed prior to closing. Property boundaries shown in the listing photos are estimated and will be finalized by the surveyor. Enjoy the rugged beauty of rural living while being centrally located: just 30 minutes to South Hill, an hour and 20 minutes to Petersburg, and 1.5 hours to Richmond. Embrace the opportunity to create your own slice of paradise in this prime Virginia location!