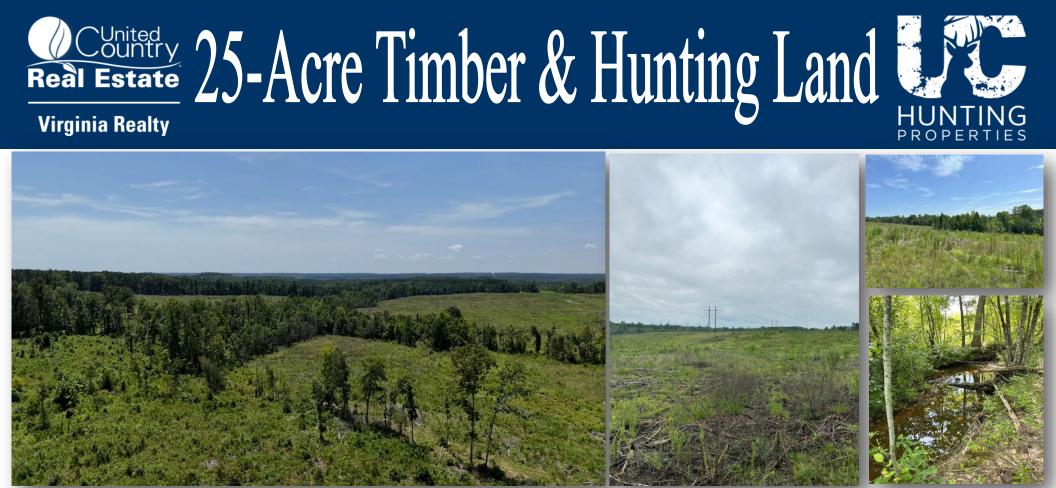

#7009-#70337-25±Acres-\$99,000.00 Are you looking for acreage in Southside, VA? This 25-acre parcel, a portion of 105 contiguous acres, offers a blend of flat to gently rolling terrain, perfect for various uses. The land features replanted pines and was sprayed to manage the understory, setting the stage for future growth. Whether you're looking for a timber investment, a site to build your dream home, or exceptional hunting land, this property has it all. Southside Virginia is renowned for its hunting potential, and this tract boasts water sources, ample cover, and areas ready for food plot development. Notably, whitetail deer signs are abundant along the creek bottom that runs through the property, enhancing its appeal for wildlife enthusiasts. Survey and Perc Test will be completed prior to closing. Property boundaries shown in the listing photos are estimated and will be finalized by the surveyor. Enjoy the rugged beauty of rural living while being centrally located: just 30 minutes to South Hill, an hour and 20 minutes to Petersburg, and 1.5 hours to Richmond. Embrace the opportunity to create your own slice of paradise in this prime Virginia location!