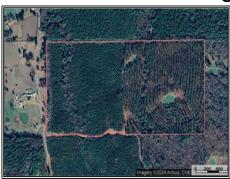

## Southern States Realty

3620 Winding Road, Liberty, MS

Hunting land for sale in Amite County. Welcome to the Winding 83. This 83+- acre tract is as turnkey as it gets. The property features a great internal trail system, 4 very sizable food plots, both young and mature pine timber, and a beautiful brand-new camp. Very rarely do properties this size offer food plots this size. There have been deer taken in this area over 150" consistently over the years. You can be sure that gobbling longbeards will be present in the mature pines when you burn it next February. You can get anywhere on the property very easily due to the phenomenal interior road system. The camp is a brand new 2 bed/1 bath camp on a water well. The camp site is large enough to build on or add a storage/cleaning shed. There are endless options there. Located just minutes to Liberty and McComb, you'll be close to groceries, restaurants, shopping and all the other modern amenities while enjoying peace and quiet on the porch. The area of Winding Road is home to some great neighbors as evident of how they maintain their yards and homes. You can enjoy being in a safe and quiet area. Close to anywhere in south Louisiana, you can enjoy Friday and Sunday afternoon hunts without worrying about not having enough time to make it home. There is additional acreage for sale bordering and nearby if you would be interested in more than 83 acres. The work has been done! Don't wait on this one. Turnkey tracts like this in Amite County are rare and I can assure you this one will not last long. Owner/Agent