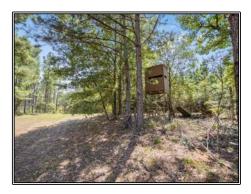

## Southern States Realty

3620 Winding Road, Liberty, MS

Hunting land for sale in Amite County. Welcome to the Winding 83. This 83+- acre tract is as turnkey as it gets. The property features a great internal trail system, 4 very sizable food plots, both young and mature pine timber, and a beautiful brand-new camp. Very rarely do properties this size offer food plots this size. There have been deer taken in this area over 150" consistently over the years. You can be sure that gobbling longbeards will be present in the mature pines when you burn it next February. You can get anywhere on the property very easily due to the phenomenal interior road system. The camp is a brand new 2 bed/1 bath camp on a water well. The camp site is large enough to build on or add a storage/cleaning shed. There are endless options there. Located just minutes to Liberty and McComb, you'll be close to groceries, restaurants, shopping and all the other modern amenities while enjoying peace and quiet on the porch. The area of Winding Road is home to some great neighbors as evident of how they maintain their yards and homes. You can enjoy being in a safe and quiet area. Close to anywhere in south Louisiana, you can enjoy Friday and Sunday afternoon hunts without worrying about not having enough time to make it home. There is additional acreage for sale bordering and nearby if you would be interested in more than 83 acres. The work has been done! Don't wait on this one. Turnkey tracts like this in Amite County are rare and I can assure you this one will not last long. Owner/Agent