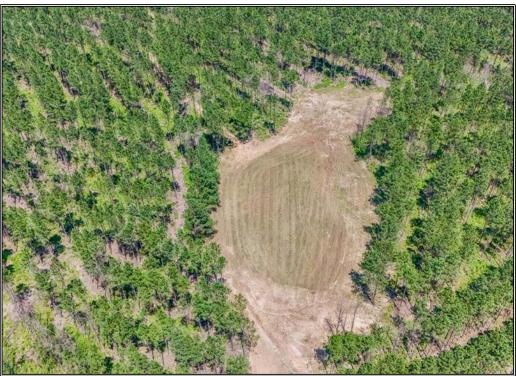

## Southern States Realty

3620 Winding Road, Liberty, MS

Hunting land for sale in Amite County. Welcome to the Winding 83. This 83+- acre tract is as turnkey as it gets. The property features a great internal trail system, 4 very sizable food plots, both young and mature pine timber, and a beautiful brand-new camp. Very rarely do properties this size offer food plots this size. There have been deer taken in this area over 150" consistently over the years. You can be sure that gobbling longbeards will be present in the mature pines when you burn it next February. You can get anywhere on the property very easily due to the phenomenal interior road system. The camp is a brand new 2 bed/1 bath camp on a water well. The camp site is large enough to build on or add a storage/cleaning shed. There are endless options there. Located just minutes to Liberty and McComb, you'll be close to groceries, restaurants, shopping and all the other modern amenities while enjoying peace and quiet on the porch. The area of Winding Road is home to some great neighbors as evident of how they maintain their yards and homes. You can enjoy being in a safe and quiet area. Close to anywhere in south Louisiana, you can enjoy Friday and Sunday afternoon hunts without worrying about not having enough time to make it home. There is additional acreage for sale bordering and nearby if you would be interested in more than 83 acres. The work has been done! Don't wait on this one. Turnkey tracts like this in Amite County are rare and I can assure you this one will not last long. Owner/Agent