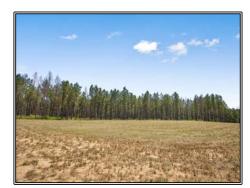

## Southern States Realty

3620 Winding Road, Liberty, MS

Hunting land for sale in Amite County. Welcome to the Winding 83. This 83+- acre tract is as turnkey as it gets. The property features a great internal trail system, 4 very sizable food plots, both young and mature pine timber, and a beautiful brand-new camp. Very rarely do properties this size offer food plots this size. There have been deer taken in this area over 150" consistently over the years. You can be sure that gobbling longbeards will be present in the mature pines when you burn it next February. You can get anywhere on the property very easily due to the phenomenal interior road system. The camp is a brand new 2 bed/1 bath camp on a water well. The camp site is large enough to build on or add a storage/cleaning shed. There are endless options there. Located just minutes to Liberty and McComb, you'll be close to groceries, restaurants, shopping and all the other modern amenities while enjoying peace and quiet on the porch. The area of Winding Road is home to some great neighbors as evident of how they maintain their yards and homes. You can enjoy being in a safe and quiet area. Close to anywhere in south Louisiana, you can enjoy Friday and Sunday afternoon hunts without worrying about not having enough time to make it home. There is additional acreage for sale bordering and nearby if you would be interested in more than 83 acres. The work has been done! Don't wait on this one. Turnkey tracts like this in Amite County are rare and I can assure you this one will not last long. Owner/Agent