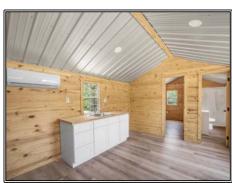

## Southern States Realty

3620 Winding Road, Liberty, MS

Hunting land for sale in Amite County. Welcome to the Winding 83. This 83+- acre tract is as turnkey as it gets. The property features a great internal trail system, 4 very sizable food plots, both young and mature pine timber, and a beautiful brand-new camp. Very rarely do properties this size offer food plots this size. There have been deer taken in this area over 150" consistently over the years. You can be sure that gobbling longbeards will be present in the mature pines when you burn it next February. You can get anywhere on the property very easily due to the phenomenal interior road system. The camp is a brand new 2 bed/1 bath camp on a water well. The camp site is large enough to build on or add a storage/cleaning shed. There are endless options there. Located just minutes to Liberty and McComb, you'll be close to groceries, restaurants, shopping and all the other modern amenities while enjoying peace and quiet on the porch. The area of Winding Road is home to some great neighbors as evident of how they maintain their yards and homes. You can enjoy being in a safe and quiet area. Close to anywhere in south Louisiana, you can enjoy Friday and Sunday afternoon hunts without worrying about not having enough time to make it home. There is additional acreage for sale bordering and nearby if you would be interested in more than 83 acres. The work has been done! Don't wait on this one. Turnkey tracts like this in Amite County are rare and I can assure you this one will not last long. Owner/Agent