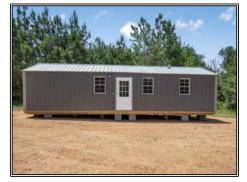

## Southern States Realty

3620 Winding Road, Liberty, MS

Hunting land for sale in Amite County. Welcome to the Winding 83. This 83+- acre tract is as turnkey as it gets. The property features a great internal trail system, 4 very sizable food plots, both young and mature pine timber, and a beautiful brand-new camp. Very rarely do properties this size offer food plots this size. There have been deer taken in this area over 150" consistently over the years. You can be sure that gobbling longbeards will be present in the mature pines when you burn it next February. You can get anywhere on the property very easily due to the phenomenal interior road system. The camp is a brand new 2 bed/1 bath camp on a water well. The camp site is large enough to build on or add a storage/cleaning shed. There are endless options there. Located just minutes to Liberty and McComb, you'll be close to groceries, restaurants, shopping and all the other modern amenities while enjoying peace and quiet on the porch. The area of Winding Road is home to some great neighbors as evident of how they maintain their yards and homes. You can enjoy being in a safe and quiet area. Close to anywhere in south Louisiana, you can enjoy Friday and Sunday afternoon hunts without worrying about not having enough time to make it home. There is additional acreage for sale bordering and nearby if you would be interested in more than 83 acres. The work has been done! Don't wait on this one. Turnkey tracts like this in Amite County are rare and I can assure you this one will not last long. Owner/Agent