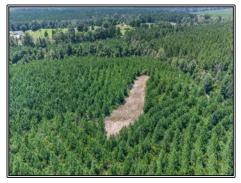

## Southern States Realty

3620 Winding Road, Liberty, MS

Hunting land for sale in Amite County. Welcome to the Winding 83. This 83+- acre tract is as turnkey as it gets. The property features a great internal trail system, 4 very sizable food plots, both young and mature pine timber, and a beautiful brand-new camp. Very rarely do properties this size offer food plots this size. There have been deer taken in this area over 150" consistently over the years. You can be sure that gobbling longbeards will be present in the mature pines when you burn it next February. You can get anywhere on the property very easily due to the phenomenal interior road system. The camp is a brand new 2 bed/1 bath camp on a water well. The camp site is large enough to build on or add a storage/cleaning shed. There are endless options there. Located just minutes to Liberty and McComb, you'll be close to groceries, restaurants, shopping and all the other modern amenities while enjoying peace and quiet on the porch. The area of Winding Road is home to some great neighbors as evident of how they maintain their yards and homes. You can enjoy being in a safe and quiet area. Close to anywhere in south Louisiana, you can enjoy Friday and Sunday afternoon hunts without worrying about not having enough time to make it home. There is additional acreage for sale bordering and nearby if you would be interested in more than 83 acres. The work has been done! Don't wait on this one. Turnkey tracts like this in Amite County are rare and I can assure you this one will not last long. Owner/Agent