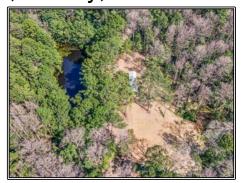

## Southern States Realty

Hunting land for sale in Wilkinson County, MS bordering the Homochitto National Forest. Welcome to the Rackbuck 101. This property is as turnkey as they come and it's just in time for hunting season! Very rarely do tracts like this hit the market. This one checks so many boxes! The brand new 2 bed/1 bath camp sits off of the road in a very secluded area overlooking a beautiful pond. There's more room at the campsite for storage buildings or pole barns to house or store your toys. As you leave the campsite and pond you will find a great internal trail system leading you to the food plots and all through the mixed timber and hardwood creek bottoms. The timber on this tract is very mature and in good health. On the northern end of the tract you will find some planted pines that offer great bedding for your deer herd. The creek flows north and south throughout the property offering some great spots to yelp up a gobbling turkey. Speaking of turkeys and deer, this tract is as gamey as they come. Caleb personally hunted this tract last year and had several mature bucks on camera, several young up-and-comers, and piles of turkeys. The entire northern border of this tract is made up of the Homochitto National Forest and what is great about this border is that it is very far from any public access making it a very secluded portion of the forest. If 101+- acres ever gets too small, you've got thousands of acres to go and play on and enjoy time with family and friends. Tracts bordering the Homochitto National Forest are rarely available! Give us a call today for your private