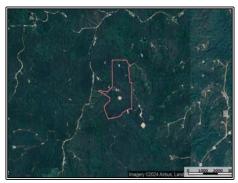

## Southern States Realty

Hunting land for sale in Wilkinson County, MS bordering the Homochitto National Forest. Welcome to the Rackbuck 101. This property is as turnkey as they come and it's just in time for hunting season! Very rarely do tracts like this hit the market. This one checks so many boxes! The brand new 2 bed/1 bath camp sits off of the road in a very secluded area overlooking a beautiful pond. There's more room at the campsite for storage buildings or pole barns to house or store your toys. As you leave the campsite and pond you will find a great internal trail system leading you to the food plots and all through the mixed timber and hardwood creek bottoms. The timber on this tract is very mature and in good health. On the northern end of the tract you will find some planted pines that offer great bedding for your deer herd. The creek flows north and south throughout the property offering some great spots to yelp up a gobbling turkey. Speaking of turkeys and deer, this tract is as gamey as they come. Caleb personally hunted this tract last year and had several mature bucks on camera, several young up-and-comers, and piles of turkeys. The entire northern border of this tract is made up of the Homochitto National Forest and what is great about this border is that it is very far from any public access making it a very secluded portion of the forest. If 101+- acres ever gets too small, you've got thousands of acres to go and play on and enjoy time with family and friends. Tracts bordering the Homochitto National Forest are rarely available! Give us a call today for your private

3 Cole Road, Crosby, MS

101± Acres
MLS #143021

31.254063, -91.190411 GPS

#HUNTINGLANDMAN

\$549,000