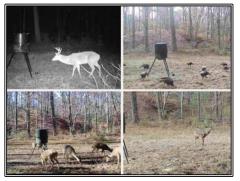

## Southern States Realty

Hunting land for sale in Wilkinson County, MS bordering the Homochitto National Forest. Welcome to the Rackbuck 101. This property is as turnkey as they come and it's just in time for hunting season! Very rarely do tracts like this hit the market. This one checks so many boxes! The brand new 2 bed/1 bath camp sits off of the road in a very secluded area overlooking a beautiful pond. There's more room at the campsite for storage buildings or pole barns to house or store your toys. As you leave the campsite and pond you will find a great internal trail system leading you to the food plots and all through the mixed timber and hardwood creek bottoms. The timber on this tract is very mature and in good health. On the northern end of the tract you will find some planted pines that offer great bedding for your deer herd. The creek flows north and south throughout the property offering some great spots to yelp up a gobbling turkey. Speaking of turkeys and deer, this tract is as gamey as they come. Caleb personally hunted this tract last year and had several mature bucks on camera, several young up-and-comers, and piles of turkeys. The entire northern border of this tract is made up of the Homochitto National Forest and what is great about this border is that it is very far from any public access making it a very secluded portion of the forest. If 101+- acres ever gets too small, you've got thousands of acres to go and play on and enjoy time with family and friends. Tracts bordering the Homochitto National Forest are rarely available! Give us a call today for your private