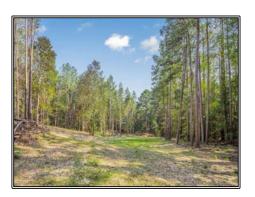

## Southern States Realty

Hunting land for sale in Wilkinson County, MS bordering the Homochitto National Forest. Welcome to the Rackbuck 101. This property is as turnkey as they come and it's just in time for hunting season! Very rarely do tracts like this hit the market. This one checks so many boxes! The brand new 2 bed/1 bath camp sits off of the road in a very secluded area overlooking a beautiful pond. There's more room at the campsite for storage buildings or pole barns to house or store your toys. As you leave the campsite and pond you will find a great internal trail system leading you to the food plots and all through the mixed timber and hardwood creek bottoms. The timber on this tract is very mature and in good health. On the northern end of the tract you will find some planted pines that offer great bedding for your deer herd. The creek flows north and south throughout the property offering some great spots to yelp up a gobbling turkey. Speaking of turkeys and deer, this tract is as gamey as they come. Caleb personally hunted this tract last year and had several mature bucks on camera, several young up-and-comers, and piles of turkeys. The entire northern border of this tract is made up of the Homochitto National Forest and what is great about this border is that it is very far from any public access making it a very secluded portion of the forest. If 101+- acres ever gets too small, you've got thousands of acres to go and play on and enjoy time with family and friends. Tracts bordering the Homochitto National Forest are rarely available! Give us a call today for your private