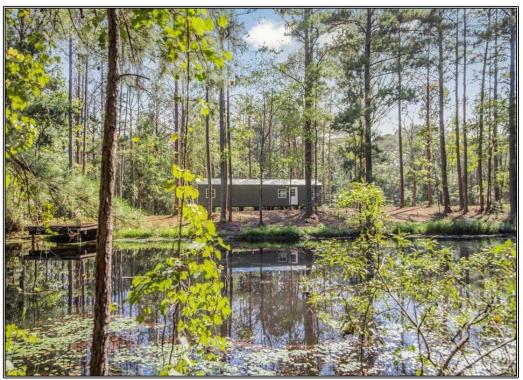

## Southern States Realty

Hunting land for sale in Wilkinson County, MS bordering the Homochitto National Forest. Welcome to the Rackbuck 101. This property is as turnkey as they come and it's just in time for hunting season! Very rarely do tracts like this hit the market. This one checks so many boxes! The brand new 2 bed/1 bath camp sits off of the road in a very secluded area overlooking a beautiful pond. There's more room at the campsite for storage buildings or pole barns to house or store your toys. As you leave the campsite and pond you will find a great internal trail system leading you to the food plots and all through the mixed timber and hardwood creek bottoms. The timber on this tract is very mature and in good health. On the northern end of the tract you will find some planted pines that offer great bedding for your deer herd. The creek flows north and south throughout the property offering some great spots to yelp up a gobbling turkey. Speaking of turkeys and deer, this tract is as gamey as they come. Caleb personally hunted this tract last year and had several mature bucks on camera, several young up-and-comers, and piles of turkeys. The entire northern border of this tract is made up of the Homochitto National Forest and what is great about this border is that it is very far from any public access making it a very secluded portion of the forest. If 101+- acres ever gets too small, you've got thousands of acres to go and play on and enjoy time with family and friends. Tracts bordering the Homochitto National Forest are rarely available! Give us a call today for your private