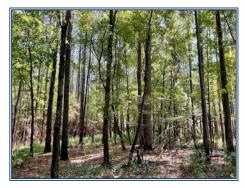

## Southern States Realty

Quality land investment 15 minutes north of downtown Starkville. 109 acres of managed, mature, predominantly pine timber with 2, 400' of frontage on Hwy 389 and 2, 200' of creek frontage on Six Mile Creek. This is a really nice area and property for recreation or to build a house on that has an actual ROI! Several fantastic homesites to choose from located on a large, broad ridge 50' in elevation higher than the creek which is on the north border. Quality deer and turkey habitat and there's a small slough near the creek that could easily be made into duck impoundment or lake. The creek is reduced to pools of clear water during the dry Fall making it the perfect place to take the kids and grandkids exploring. You would be hard pressed to find a nicer tract on the market today.