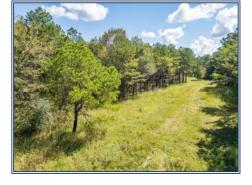

## Southern States Realty

Quality land investment 15 minutes north of downtown Starkville. 109 acres of managed, mature, predominantly pine timber with 2, 400' of frontage on Hwy 389 and 2, 200' of creek frontage on Six Mile Creek. This is a really nice area and property for recreation or to build a house on that has an actual ROI! Several fantastic homesites to choose from located on a large, broad ridge 50' in elevation higher than the creek which is on the north border. Quality deer and turkey habitat and there's a small slough near the creek that could easily be made into duck impoundment or lake. The creek is reduced to pools of clear water during the dry Fall making it the perfect place to take the kids and grandkids exploring. You would be hard pressed to find a nicer tract on the market today.