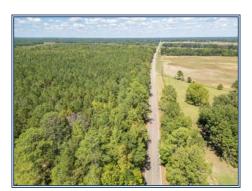

## Southern States Realty

Quality land investment 15 minutes north of downtown Starkville. 109 acres of managed, mature, predominantly pine timber with 2, 400' of frontage on Hwy 389 and 2, 200' of creek frontage on Six Mile Creek. This is a really nice area and property for recreation or to build a house on that has an actual ROI! Several fantastic homesites to choose from located on a large, broad ridge 50' in elevation higher than the creek which is on the north border. Quality deer and turkey habitat and there's a small slough near the creek that could easily be made into duck impoundment or lake. The creek is reduced to pools of clear water during the dry Fall making it the perfect place to take the kids and grandkids exploring. You would be hard pressed to find a nicer tract on the market today.