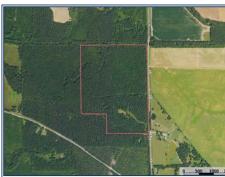

## Southern States Realty

Quality land investment 15 minutes north of downtown Starkville. 109 acres of managed, mature, predominantly pine timber with 2, 400' of frontage on Hwy 389 and 2, 200' of creek frontage on Six Mile Creek. This is a really nice area and property for recreation or to build a house on that has an actual ROI! Several fantastic homesites to choose from located on a large, broad ridge 50' in elevation higher than the creek which is on the north border. Quality deer and turkey habitat and there's a small slough near the creek that could easily be made into duck impoundment or lake. The creek is reduced to pools of clear water during the dry Fall making it the perfect place to take the kids and grandkids exploring. You would be hard pressed to find a nicer tract on the market today.

Hwy 389, Starkville, MS

\$518,750

109± Acres MLS #24-2010