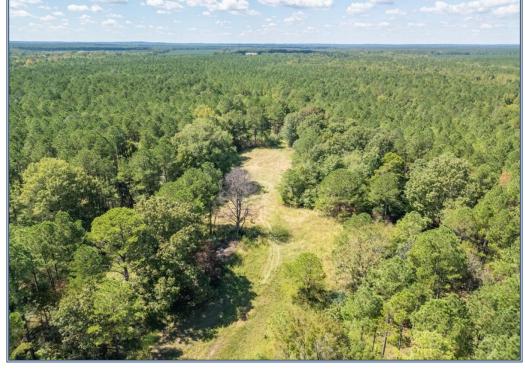

## Southern States Realty

Quality land investment 15 minutes north of downtown Starkville. 109 acres of managed, mature, predominantly pine timber with 2, 400' of frontage on Hwy 389 and 2, 200' of creek frontage on Six Mile Creek. This is a really nice area and property for recreation or to build a house on that has an actual ROI! Several fantastic homesites to choose from located on a large, broad ridge 50' in elevation higher than the creek which is on the north border. Quality deer and turkey habitat and there's a small slough near the creek that could easily be made into duck impoundment or lake. The creek is reduced to pools of clear water during the dry Fall making it the perfect place to take the kids and grandkids exploring. You would be hard pressed to find a nicer tract on the market today.