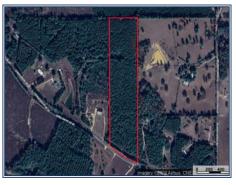

## Southern States Realty

Looking for the perfect small tract of land in Lincoln County, MS? This 19.7± acre property is an exceptional opportunity for anyone seeking a smaller hunting spot or a home site. Featuring 500 feet of road frontage, it offers easy access and is conveniently located just minutes from downtown Brookhaven. This land is situated within the Enterprise School District. The land boasts a beautiful mix of hardwood and pine timber, providing both natural beauty and privacy. Don't miss out on this rare find—contact us today to make it yours before it's gone!

China Grove Drive SE, Brookhaven, MS

31.464761, -90.278360 GPS

\$94,900

19.7± Acres MLS #143122