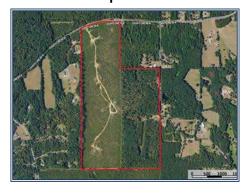

## Southern **States Realty**

200 acres of prime acreage located west of I-55 in Northwestern Pike County with approx. 2600 feet of paved road frontage on two roads in the North Pike School District. This rural land for sale has endless possibilities and could be either a potential development property or would also make a great recreational hunting property and timber tract. The property consists of 120 acres of 6-year-old natural regenerated pine forest and 80 acres of mature pine timberland. It is located only minutes west of Summit MS and Interstate 55. The property is priced to sell and the owner would consider dividing it into a smaller tract.

Chapel Dr & County Line Rd, Summit, MS

31.332445, -90.519446 GPS

\$640,000

200± Acres MLS #143158