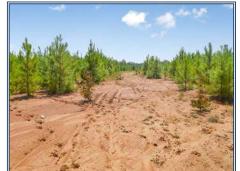

## Southern **States Realty**

200 acres of prime acreage located west of I-55 in Northwestern Pike County with approx. 2600 feet of paved road frontage on two roads in the North Pike School District. This rural land for sale has endless possibilities and could be either a potential development property or would also make a great recreational hunting property and timber tract. The property consists of 120 acres of 6-year-old natural regenerated pine forest and 80 acres of mature pine timberland. It is located only minutes west of Summit MS and Interstate 55. The property is priced to sell and the owner would consider dividing it into a smaller tract.