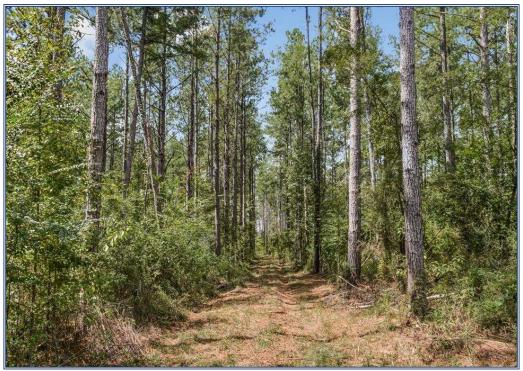

## Southern **States Realty**

200 acres of prime acreage located west of I-55 in Northwestern Pike County with approx. 2600 feet of paved road frontage on two roads in the North Pike School District. This rural land for sale has endless possibilities and could be either a potential development property or would also make a great recreational hunting property and timber tract. The property consists of 120 acres of 6-year-old natural regenerated pine forest and 80 acres of mature pine timberland. It is located only minutes west of Summit MS and Interstate 55. The property is priced to sell and the owner would consider dividing it into a smaller tract.