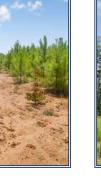

## Southern **States Realty**

200 acres of prime acreage located west of I-55 in Northwestern Pike County with approx. 2600 feet of paved road frontage on two roads in the North Pike School District. This rural land for sale has endless possibilities and could be either a potential development property or would also make a great recreational hunting property and timber tract. The property consists of 120 acres of 6-year-old natural regenerated pine forest and 80 acres of mature pine timberland. It is located only minutes west of Summit MS and Interstate 55. The property is priced to sell and the owner would consider dividing it into a smaller tract.