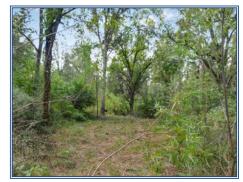

## Southern **States Realty**

200 acres of prime acreage located west of I-55 in Northwestern Pike County with approx. 2600 feet of paved road frontage on two roads in the North Pike School District. This rural land for sale has endless possibilities and could be either a potential development property or would also make a great recreational hunting property and timber tract. The property consists of 120 acres of 6-year-old natural regenerated pine forest and 80 acres of mature pine timberland. It is located only minutes west of Summit MS and Interstate 55. The property is priced to sell and the owner would consider dividing it into a smaller tract.