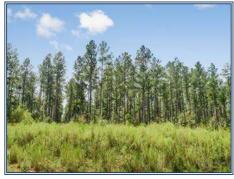

## Southern **States Realty**

200 acres of prime acreage located west of I-55 in Northwestern Pike County with approx. 2600 feet of paved road frontage on two roads in the North Pike School District. This rural land for sale has endless possibilities and could be either a potential development property or would also make a great recreational hunting property and timber tract. The property consists of 120 acres of 6-year-old natural regenerated pine forest and 80 acres of mature pine timberland. It is located only minutes west of Summit MS and Interstate 55. The property is priced to sell and the owner would consider dividing it into a smaller tract.