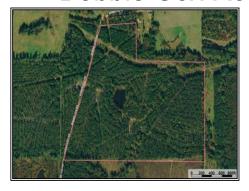

## Southern States Realty

Downsville 85 is a highly maintained 85 acre pine planatation located in the South Central portion of Union Parish. This highly managed tract is located 25 miles NE of Ruston, LA, 20 miles NW of West Monroe, LA and just 8 miles SE of Farmerville, LA. The tract is also strategically located 2-3 miles from Stowe Creek landing on beautiful Lake D'Arbonne. The tract is comprised of 85-90% highly managed 18+ year old pine plantation with the balance in hardwood creek bottoms providing excellent habitat for whitetail deer, turkey and other small game. There are 3 pipeline ROW's traversing the property and a highly maintained road system that provides good access and multiple shooting lanes. This tract would set up great for a country residential development, agriculture development or large country estate. A nice pond is located in the center of the property. If you are looking for a well maintained recreational tract with built in income, this is the tract for you.

Bobbie Cox Road, Downsville, LA

32.694535, -92.379910 GPS

\$345,000

85 Acres