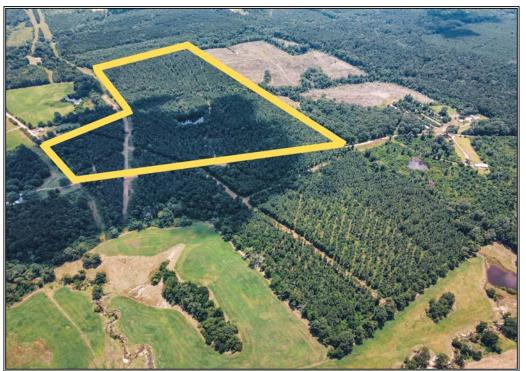

## Southern States Realty

Downsville 85 is a highly maintained 85 acre pine planatation located in the South Central portion of Union Parish. This highly managed tract is located 25 miles NE of Ruston, LA, 20 miles NW of West Monroe, LA and just 8 miles SE of Farmerville, LA. The tract is also strategically located 2-3 miles from Stowe Creek landing on beautiful Lake D'Arbonne. The tract is comprised of 85-90% highly managed 18+ year old pine plantation with the balance in hardwood creek bottoms providing excellent habitat for whitetail deer, turkey and other small game. There are 3 pipeline ROW's traversing the property and a highly maintained road system that provides good access and multiple shooting lanes. This tract would set up great for a country residential development, agriculture development or large country estate. A nice pond is located in the center of the property. If you are looking for a well maintained recreational tract with built in income, this is the tract for you.

Bobbie Cox Road, Downsville, LA

32.694535, -92.379910 GPS

\$345,000

85 Acres