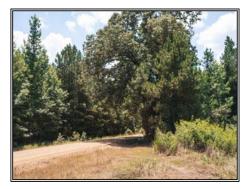

## Southern States Realty

Downsville 85 is a highly maintained 85 acre pine planatation located in the South Central portion of Union Parish. This highly managed tract is located 25 miles NE of Ruston, LA, 20 miles NW of West Monroe, LA and just 8 miles SE of Farmerville, LA. The tract is also strategically located 2-3 miles from Stowe Creek landing on beautiful Lake D'Arbonne. The tract is comprised of 85-90% highly managed 18+ year old pine plantation with the balance in hardwood creek bottoms providing excellent habitat for whitetail deer, turkey and other small game. There are 3 pipeline ROW's traversing the property and a highly maintained road system that provides good access and multiple shooting lanes. This tract would set up great for a country residential development, agriculture development or large country estate. A nice pond is located in the center of the property. If you are looking for a well maintained recreational tract with built in income, this is the tract for you.