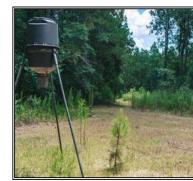

## Southern States Realty

Downsville 85 is a highly maintained 85 acre pine planatation located in the South Central portion of Union Parish. This highly managed tract is located 25 miles NE of Ruston, LA, 20 miles NW of West Monroe, LA and just 8 miles SE of Farmerville, LA. The tract is also strategically located 2-3 miles from Stowe Creek landing on beautiful Lake D'Arbonne. The tract is comprised of 85-90% highly managed 18+ year old pine plantation with the balance in hardwood creek bottoms providing excellent habitat for whitetail deer, turkey and other small game. There are 3 pipeline ROW's traversing the property and a highly maintained road system that provides good access and multiple shooting lanes. This tract would set up great for a country residential development, agriculture development or large country estate. A nice pond is located in the center of the property. If you are looking for a well maintained recreational tract with built in income, this is the tract for you.