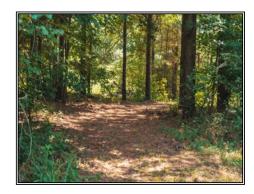

## Southern States Realty

Downsville 85 is a highly maintained 85 acre pine planatation located in the South Central portion of Union Parish. This highly managed tract is located 25 miles NE of Ruston, LA, 20 miles NW of West Monroe, LA and just 8 miles SE of Farmerville, LA. The tract is also strategically located 2-3 miles from Stowe Creek landing on beautiful Lake D'Arbonne. The tract is comprised of 85-90% highly managed 18+ year old pine plantation with the balance in hardwood creek bottoms providing excellent habitat for whitetail deer, turkey and other small game. There are 3 pipeline ROW's traversing the property and a highly maintained road system that provides good access and multiple shooting lanes. This tract would set up great for a country residential development, agriculture development or large country estate. A nice pond is located in the center of the property. If you are looking for a well maintained recreational tract with built in income, this is the tract for you.