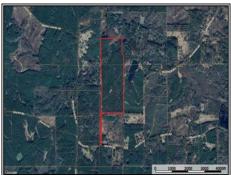

## Southern States Realty

Come see an ideal outdoor sanctuary with this 120-acre retreat in the heart of Amite County in South Mississippi. This exceptional property is secluded 1/4 mile off the blacktop with deeded access and is situated in a highly sought-after area renowned for its natural beauty and abundant wildlife. The landscape features a well-managed mix of mid-rotation grade pine timber, providing an attractive investment. The true highlight of the acreage is the stunning hardwood bottom that meanders alongside a sandy creek, traversing through the North end of the property—an area of such breathtaking beauty, it's truly one of a kind. This retreat is a haven for hunters, with its diverse terrain, it's home to an impressive population of deer and turkeys. Whether you're an avid sportsman or simply seeking a serene escape, this property offers the perfect balance of recreational opportunities and natural splendor. Don't miss your chance to own a piece of paradise where every visit feels like a step into nature's finest masterpiece.

Graves Road, Liberty, MS

31.227859, -90.881322 GPS

\$475,000

120± Acres
MLS #143174