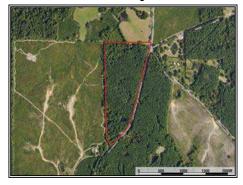

## Southern States Realty

Start with a clean slate on this 32 acre tract in the sought after Amite County area of South Mississippi. This tract offers an abundance of paved road frontage with all utilities available on site. The tract was recently harvested so the new owner could clear for pasture, replant with trees, or simply allow for natural regeneration and take of advantage of the wildlife habitat. This area has an abundance of wildlife and small tracts in this area are hard to find. If you're looking for a home or camp site in South Mississippi, with very little noise and traffic, and with easily accessible from just about anywhere, you need to come see this tract. Owner will consider dividing this tract in half if interested in an even smaller parcel.

Busy Corner Road, Gloster, MS

31.239607, -90.903913 GPS

\$160,000

32± Acres MLS #143188