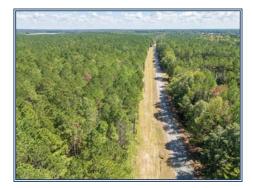

## Southern States Realty

Absolutely stunning timberland property for sale located 10 miles north of Starkville with approximately 550' of frontage on N. Maben Bell Schoolhouse Rd and 550' on Six Mile Creek. Big pine timber throughout with old growth hardwoods along the creek and a small pond. Power and water at the county road and a couple of great homesites to choose from. Hunt deer and turkeys, and the creek adds a neat element to this property from a wildlife standpoint as well as aesthetics. In the dry Fall time of year, it is reduced to clear pools of water and would be the best place for kids to be outdoors to explore. The adjacent property is for sale, so you can add the desired amount of land to your purchase (up to 235 total acres).

N Maben Bell Schoolhouse Rd, Starkville, MS

## 33.559464, -88.962689 GPS

\$149,000

25± Acres MLS #24-2015