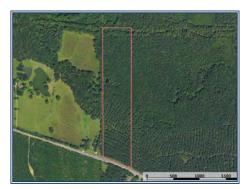

## Southern States Realty

Absolutely stunning timberland property for sale located 10 miles north of Starkville with approximately 550' of frontage on N. Maben Bell Schoolhouse Rd and 550' on Six Mile Creek. Big pine timber throughout with old growth hardwoods along the creek and a small pond. Power and water at the county road and a couple of great homesites to choose from. Hunt deer and turkeys, and the creek adds a neat element to this property from a wildlife standpoint as well as aesthetics. In the dry Fall time of year, it is reduced to clear pools of water and would be the best place for kids to be outdoors to explore. The adjacent property is for sale, so you can add the desired amount of land to your purchase (up to 235 total acres).

N Maben Bell Schoolhouse Rd, Starkville, MS

## 33.559464, -88.962689 GPS

\$149,000

25± Acres MLS #24-2015