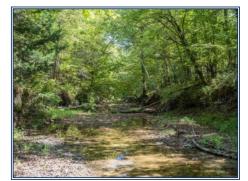

## Southern States Realty

Absolutely stunning timberland property for sale located 10 miles north of Starkville with approximately 550' of frontage on N. Maben Bell Schoolhouse Rd and 550' on Six Mile Creek. Big pine timber throughout with old growth hardwoods along the creek and a small pond. Power and water at the county road and a couple of great homesites to choose from. Hunt deer and turkeys, and the creek adds a neat element to this property from a wildlife standpoint as well as aesthetics. In the dry Fall time of year, it is reduced to clear pools of water and would be the best place for kids to be outdoors to explore. The adjacent property is for sale, so you can add the desired amount of land to your purchase (up to 235 total acres).