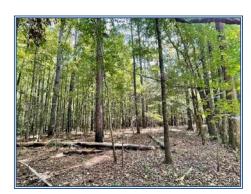

## Southern States Realty

Absolutely stunning timberland property for sale located 10 miles north of Starkville with approximately 550' of frontage on N. Maben Bell Schoolhouse Rd and 550' on Six Mile Creek. Big pine timber throughout with old growth hardwoods along the creek and a small pond. Power and water at the county road and a couple of great homesites to choose from. Hunt deer and turkeys, and the creek adds a neat element to this property from a wildlife standpoint as well as aesthetics. In the dry Fall time of year, it is reduced to clear pools of water and would be the best place for kids to be outdoors to explore. The adjacent property is for sale, so you can add the desired amount of land to your purchase (up to 235 total acres).