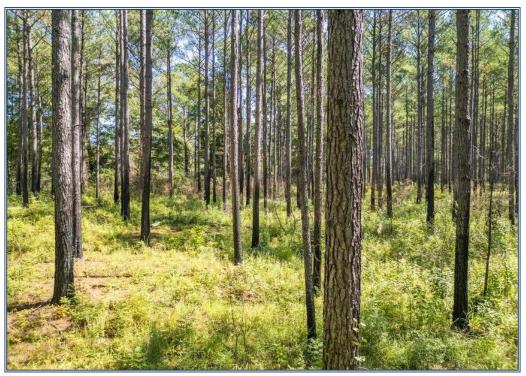

## Southern States Realty

Absolutely stunning timberland property for sale located 10 miles north of Starkville with approximately 550' of frontage on N. Maben Bell Schoolhouse Rd and 550' on Six Mile Creek. Big pine timber throughout with old growth hardwoods along the creek and a small pond. Power and water at the county road and a couple of great homesites to choose from. Hunt deer and turkeys, and the creek adds a neat element to this property from a wildlife standpoint as well as aesthetics. In the dry Fall time of year, it is reduced to clear pools of water and would be the best place for kids to be outdoors to explore. The adjacent property is for sale, so you can add the desired amount of land to your purchase (up to 235 total acres).