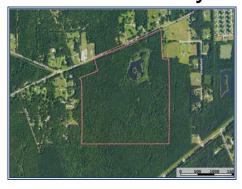

## Southern States Realty

127 acres located 2 miles west of Starkville featuring a picturesque 5 acre lake with a peninsula and old growth cypress trees lining the shoreline. This property is a nature lover's paradise that is convenient to all that Starkville offers, and the lake is extremely unique. Expect to all sorts of waterfowl and wildlife around the water's edge, and the lake is verified to hold big bass!! The property is covered in 25-30 year old pine and hardwoods, and there are 2+ miles of interior roads making it a great place to hike or ride ATV's. Two large food plots were recently cleared and planted, sure to draw in both deer and turkeys. If you've been diligently searching and waiting for the right property to build your "forever house" on, and you want the ability to walk out the door and hunt and fish on your own property, you need to check this place out. Located outside the city limits. (Agent is part owner of the property)

## 33.435282, -88.881989 GPS

\$952,500

127± Acres MLS #24-2016