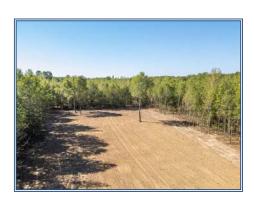

## Southern States Realty

127 acres located 2 miles west of Starkville featuring a picturesque 5 acre lake with a peninsula and old growth cypress trees lining the shoreline. This property is a nature lover's paradise that is convenient to all that Starkville offers, and the lake is extremely unique. Expect to all sorts of waterfowl and wildlife around the water's edge, and the lake is verified to hold big bass!! The property is covered in 25-30 year old pine and hardwoods, and there are 2+ miles of interior roads making it a great place to hike or ride ATV's. Two large food plots were recently cleared and planted, sure to draw in both deer and turkeys. If you've been diligently searching and waiting for the right property to build your "forever house" on, and you want the ability to walk out the door and hunt and fish on your own property, you need to check this place out. Located outside the city limits. (Agent is part owner of the property)