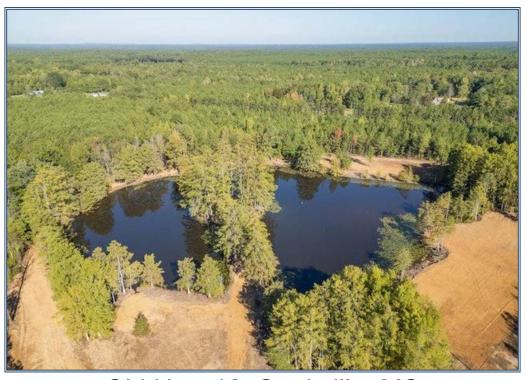

## Southern States Realty

127 acres located 2 miles west of Starkville featuring a picturesque 5 acre lake with a peninsula and old growth cypress trees lining the shoreline. This property is a nature lover's paradise that is convenient to all that Starkville offers, and the lake is extremely unique. Expect to all sorts of waterfowl and wildlife around the water's edge, and the lake is verified to hold big bass!! The property is covered in 25-30 year old pine and hardwoods, and there are 2+ miles of interior roads making it a great place to hike or ride ATV's. Two large food plots were recently cleared and planted, sure to draw in both deer and turkeys. If you've been diligently searching and waiting for the right property to build your "forever house" on, and you want the ability to walk out the door and hunt and fish on your own property, you need to check this place out. Located outside the city limits. (Agent is part owner of the property)