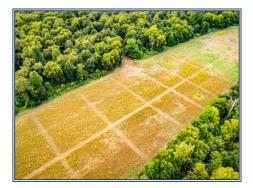

## Southern States Realty

Steele 81 spans approximately 1,800± acres and offers a one-of-a-kind hunting experience. Located between Lake Village and Arkansas City, Arkansas, this property is positioned just off the banks of the Mississippi River, creating a prime habitat for wildlife. It has been expertly managed for trophy whitetail deer and turkey, making it a top destination for avid hunters. Over the years, Steele 81 has earned its reputation with trophy whitetail deer exceeding 170 inches being harvested. The property includes two custom-built lodges that provide a perfect blend of comfort and functionality, offering a warm and inviting space to relax after a long day in the field. Modern amenities ensure that guests can unwind and recharge for the next day's pursuits. Additionally, the property features a large walk-in cooler and a well-equipped shop for game processing and equipment upkeep. With 100 acres of food plots, the property enhances the wildlife habitat, providing resources that attract deer and turkey year-round. The strategic layout of deer stands and feeders optimizes hunting conditions, making Steele 81 a turnkey investment for outdoor enthusiasts looking for an extraordinary hunting experience. Four of the seven shares plus a custom-built lodge can be purchased at \$5,150,000