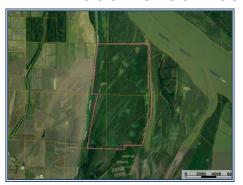

## Southern States Realty

Steele 81 spans approximately 1,800± acres and offers a one-of-a-kind hunting experience. Located between Lake Village and Arkansas City, Arkansas, this property is positioned just off the banks of the Mississippi River, creating a prime habitat for wildlife. It has been expertly managed for trophy whitetail deer and turkey, making it a top destination for avid hunters. Over the years, Steele 81 has earned its reputation with trophy whitetail deer exceeding 170 inches being harvested. The property includes two custom-built lodges that provide a perfect blend of comfort and functionality, offering a warm and inviting space to relax after a long day in the field. Modern amenities ensure that guests can unwind and recharge for the next day's pursuits. Additionally, the property features a large walk-in cooler and a well-equipped shop for game processing and equipment upkeep. With 100 acres of food plots, the property enhances the wildlife habitat, providing resources that attract deer and turkey year-round. The strategic layout of deer stands and feeders optimizes hunting conditions, making Steele 81 a turnkey investment for outdoor enthusiasts looking for an extraordinary hunting experience. Four of the seven shares plus a custom-built lodge can be purchased at \$5,150,000

## 33.501611, -91.222540 GPS

18<u>00± Acres</u> \$5,150,000