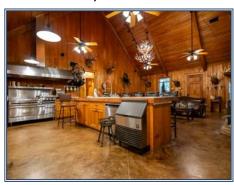

## Southern States Realty

Steele 81 spans approximately 1,800± acres and offers a one-of-a-kind hunting experience. Located between Lake Village and Arkansas City, Arkansas, this property is positioned just off the banks of the Mississippi River, creating a prime habitat for wildlife. It has been expertly managed for trophy whitetail deer and turkey, making it a top destination for avid hunters. Over the years, Steele 81 has earned its reputation with trophy whitetail deer exceeding 170 inches being harvested. The property includes two custom-built lodges that provide a perfect blend of comfort and functionality, offering a warm and inviting space to relax after a long day in the field. Modern amenities ensure that guests can unwind and recharge for the next day's pursuits. Additionally, the property features a large walk-in cooler and a well-equipped shop for game processing and equipment upkeep. With 100 acres of food plots, the property enhances the wildlife habitat, providing resources that attract deer and turkey year-round. The strategic layout of deer stands and feeders optimizes hunting conditions, making Steele 81 a turnkey investment for outdoor enthusiasts looking for an extraordinary hunting experience. Four of the seven shares plus a custom-built lodge can be purchased at \$5,150,000