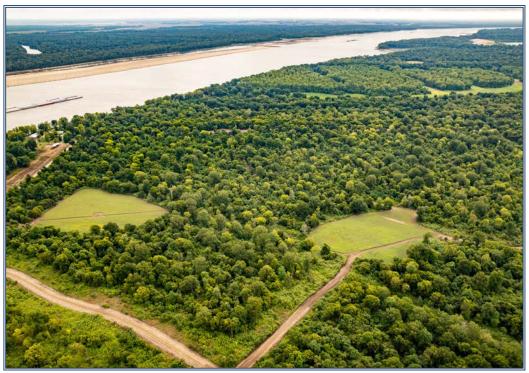

## Southern States Realty

Steele 81 spans approximately 1,800± acres and offers a one-of-a-kind hunting experience. Located between Lake Village and Arkansas City, Arkansas, this property is positioned just off the banks of the Mississippi River, creating a prime habitat for wildlife. It has been expertly managed for trophy whitetail deer and turkey, making it a top destination for avid hunters. Over the years, Steele 81 has earned its reputation with trophy whitetail deer exceeding 170 inches being harvested. The property includes two custom-built lodges that provide a perfect blend of comfort and functionality, offering a warm and inviting space to relax after a long day in the field. Modern amenities ensure that guests can unwind and recharge for the next day's pursuits. Additionally, the property features a large walk-in cooler and a well-equipped shop for game processing and equipment upkeep. With 100 acres of food plots, the property enhances the wildlife habitat, providing resources that attract deer and turkey year-round. The strategic layout of deer stands and feeders optimizes hunting conditions, making Steele 81 a turnkey investment for outdoor enthusiasts looking for an extraordinary hunting experience. Four of the seven shares plus a custom-built lodge can be purchased at \$5,150,000