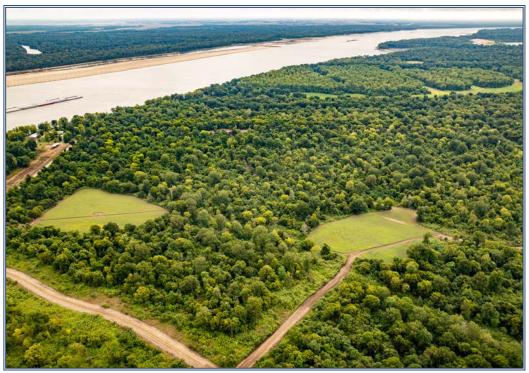

## Southern States Realty

Steele 81 spans approximately 1,800± acres and offers a one-of-a-kind hunting experience. Located between Lake Village and Arkansas City, Arkansas, this property is positioned just off the banks of the Mississippi River, creating a prime habitat for wildlife. It has been expertly managed for trophy whitetail deer and turkey, making it a top destination for avid hunters. Over the years, Steele 81 has earned its reputation with trophy whitetail deer exceeding 170 inches being harvested. The property includes two custom-built lodges that provide a perfect blend of comfort and functionality, offering a warm and inviting space to relax after a long day in the field. Modern amenities ensure that guests can unwind and recharge for the next day's pursuits. Additionally, the property features a large walk-in cooler and a well-equipped shop for game processing and equipment upkeep. With 100 acres of food plots, the property enhances the wildlife habitat, providing resources that attract deer and turkey year-round. The strategic layout of deer stands and feeders optimizes hunting conditions, making Steele 81 a turnkey investment for outdoor enthusiasts looking for an extraordinary hunting experience. Four of the seven shares plus a custom-built lodge can be purchased at \$5.888.888..