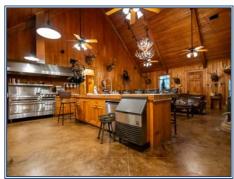

## Southern States Realty

Steele 81 spans approximately 1,800± acres and offers a one-of-a-kind hunting experience. Located between Lake Village and Arkansas City, Arkansas, this property is positioned just off the banks of the Mississippi River, creating a prime habitat for wildlife. It has been expertly managed for trophy whitetail deer and turkey, making it a top destination for avid hunters. Over the years, Steele 81 has earned its reputation with trophy whitetail deer exceeding 170 inches being harvested. The property includes two custom-built lodges that provide a perfect blend of comfort and functionality, offering a warm and inviting space to relax after a long day in the field. Modern amenities ensure that guests can unwind and recharge for the next day's pursuits. Additionally, the property features a large walk-in cooler and a well-equipped shop for game processing and equipment upkeep. With 100 acres of food plots, the property enhances the wildlife habitat, providing resources that attract deer and turkey year-round. The strategic layout of deer stands and feeders optimizes hunting conditions, making Steele 81 a turnkey investment for outdoor enthusiasts looking for an extraordinary hunting experience. Four of the seven shares plus a custom-built lodge can be purchased at \$5.888.888..