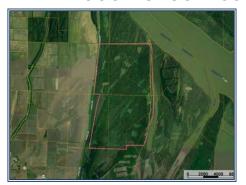

## Southern States Realty

Steele 81 spans approximately 1,800± acres and offers a one-of-a-kind hunting experience. Located between Lake Village and Arkansas City, Arkansas, this property is positioned just off the banks of the Mississippi River, creating a prime habitat for wildlife. It has been expertly managed for trophy whitetail deer and turkey, making it a top destination for avid hunters. Over the years, Steele 81 has earned its reputation with trophy whitetail deer exceeding 170 inches being harvested. The property includes two custom-built lodges that provide a perfect blend of comfort and functionality, offering a warm and inviting space to relax after a long day in the field. Modern amenities ensure that guests can unwind and recharge for the next day's pursuits. Additionally, the property features a large walk-in cooler and a well-equipped shop for game processing and equipment upkeep. With 100 acres of food plots, the property enhances the wildlife habitat, providing resources that attract deer and turkey year-round. The strategic layout of deer stands and feeders optimizes hunting conditions, making Steele 81 a turnkey investment for outdoor enthusiasts looking for an extraordinary hunting experience. Four of the seven shares plus a custom-built lodge can be purchased at \$5.888.888..

## 33.501611, -91.222540 GPS

18<u>00± Acres</u> \$5,888,000