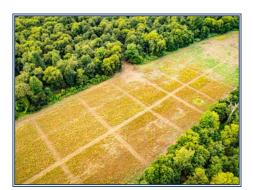

## Southern States Realty

Steele 81 spans approximately 1,800± acres and offers a one-of-a-kind hunting experience. Located between Lake Village and Arkansas City, Arkansas, this property is positioned just off the banks of the Mississippi River, creating a prime habitat for wildlife. It has been expertly managed for trophy whitetail deer and turkey, making it a top destination for avid hunters. Over the years, Steele 81 has earned its reputation with trophy whitetail deer exceeding 170 inches being harvested. The property includes two custom-built lodges that provide a perfect blend of comfort and functionality, offering a warm and inviting space to relax after a long day in the field. Modern amenities ensure that guests can unwind and recharge for the next day's pursuits. Additionally, the property features a large walk-in cooler and a well-equipped shop for game processing and equipment upkeep. With 100 acres of food plots, the property enhances the wildlife habitat, providing resources that attract deer and turkey year-round. The strategic layout of deer stands and feeders optimizes hunting conditions, making Steele 81 a turnkey investment for outdoor enthusiasts looking for an extraordinary hunting experience. Four of the seven shares plus a custom-built lodge can be purchased at \$5.888.888..