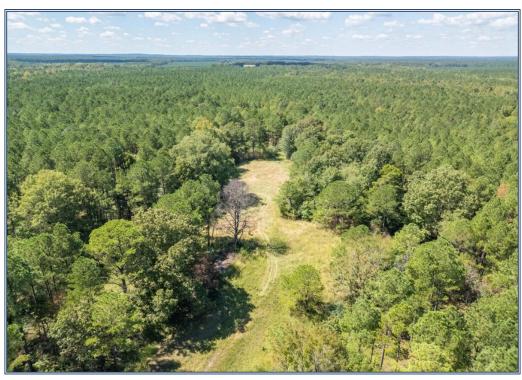

## Southern **States Realty**

Quality land investment 15 minutes north of downtown Starkville. 109 acres of managed, mature, predominantly pine timber with 2, 400' of frontage on Hwy 389 and 2, 200' of creek frontage on Six Mile Creek. This is a really nice area and property for recreation or to build a house on that has an actual ROI! Several fantastic homesites to choose from located on a large, broad ridge 50' in elevation higher than the creek which is on the north border. Quality deer and turkey habitat and there's a small slough near the creek that could easily be made into duck impoundment or lake. The creek is reduced to pools of clear water during the dry Fall making it the perfect place to take the kids and grandkids exploring. You would be hard pressed to find a nicer tract on the market today.