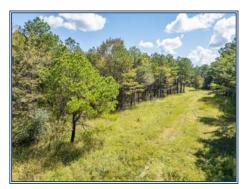

## Southern **States Realty**

Quality land investment 15 minutes north of downtown Starkville. 109 acres of managed, mature, predominantly pine timber with 2, 400' of frontage on Hwy 389 and 2, 200' of creek frontage on Six Mile Creek. This is a really nice area and property for recreation or to build a house on that has an actual ROI! Several fantastic homesites to choose from located on a large, broad ridge 50' in elevation higher than the creek which is on the north border. Quality deer and turkey habitat and there's a small slough near the creek that could easily be made into duck impoundment or lake. The creek is reduced to pools of clear water during the dry Fall making it the perfect place to take the kids and grandkids exploring. You would be hard pressed to find a nicer tract on the market today.