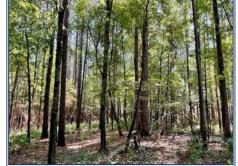

## Southern **States Realty**

Quality land investment 15 minutes north of downtown Starkville. 109 acres of managed, mature, predominantly pine timber with 2, 400' of frontage on Hwy 389 and 2, 200' of creek frontage on Six Mile Creek. This is a really nice area and property for recreation or to build a house on that has an actual ROI! Several fantastic homesites to choose from located on a large, broad ridge 50' in elevation higher than the creek which is on the north border. Quality deer and turkey habitat and there's a small slough near the creek that could easily be made into duck impoundment or lake. The creek is reduced to pools of clear water during the dry Fall making it the perfect place to take the kids and grandkids exploring. You would be hard pressed to find a nicer tract on the market today.