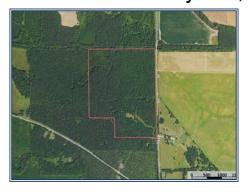

## Southern **States Realty**

Quality land investment 15 minutes north of downtown Starkville. 109 acres of managed, mature, predominantly pine timber with 2, 400' of frontage on Hwy 389 and 2, 200' of creek frontage on Six Mile Creek. This is a really nice area and property for recreation or to build a house on that has an actual ROI! Several fantastic homesites to choose from located on a large, broad ridge 50' in elevation higher than the creek which is on the north border. Quality deer and turkey habitat and there's a small slough near the creek that could easily be made into duck impoundment or lake. The creek is reduced to pools of clear water during the dry Fall making it the perfect place to take the kids and grandkids exploring. You would be hard pressed to find a nicer tract on the market today.

Hwy 389, Starkville, MS

33.561852, -88.953523 GPS

\$539,550

109± Acres MLS #24-2010