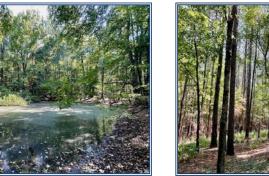

## Southern **States Realty**

Quality land investment 15 minutes north of downtown Starkville. 109 acres of managed, mature, predominantly pine timber with 2, 400' of frontage on Hwy 389 and 2, 200' of creek frontage on Six Mile Creek. This is a really nice area and property for recreation or to build a house on that has an actual ROI! Several fantastic homesites to choose from located on a large, broad ridge 50' in elevation higher than the creek which is on the north border. Quality deer and turkey habitat and there's a small slough near the creek that could easily be made into duck impoundment or lake. The creek is reduced to pools of clear water during the dry Fall making it the perfect place to take the kids and grandkids exploring. You would be hard pressed to find a nicer tract on the market today.