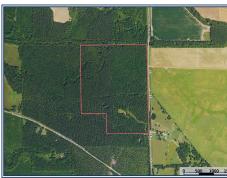

## Southern States Realty

Quality land investment 15 minutes north of downtown Starkville. 109 acres of managed, mature, predominantly pine timber with 2, 400' of frontage on Hwy 389 and 2, 200' of creek frontage on Six Mile Creek. This is a really nice area and property for recreation or to build a house on that has an actual ROI! Several fantastic homesites to choose from located on a large, broad ridge 50' in elevation higher than the creek which is on the north border. Quality deer and turkey habitat and there's a small slough near the creek that could easily be made into duck impoundment or lake. The creek is reduced to pools of clear water during the dry Fall making it the perfect place to take the kids and grandkids exploring. You would be hard pressed to find a nicer tract on the market today.