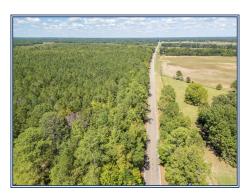

## Southern States Realty

Quality land investment 15 minutes north of downtown Starkville. 109 acres of managed, mature, predominantly pine timber with 2, 400' of frontage on Hwy 389 and 2, 200' of creek frontage on Six Mile Creek. This is a really nice area and property for recreation or to build a house on that has an actual ROI! Several fantastic homesites to choose from located on a large, broad ridge 50' in elevation higher than the creek which is on the north border. Quality deer and turkey habitat and there's a small slough near the creek that could easily be made into duck impoundment or lake. The creek is reduced to pools of clear water during the dry Fall making it the perfect place to take the kids and grandkids exploring. You would be hard pressed to find a nicer tract on the market today.