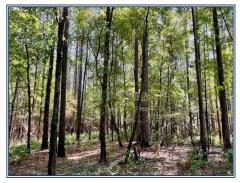

## Southern States Realty

Quality land investment 15 minutes north of downtown Starkville. 109 acres of managed, mature, predominantly pine timber with 2, 400' of frontage on Hwy 389 and 2, 200' of creek frontage on Six Mile Creek. This is a really nice area and property for recreation or to build a house on that has an actual ROI! Several fantastic homesites to choose from located on a large, broad ridge 50' in elevation higher than the creek which is on the north border. Quality deer and turkey habitat and there's a small slough near the creek that could easily be made into duck impoundment or lake. The creek is reduced to pools of clear water during the dry Fall making it the perfect place to take the kids and grandkids exploring. You would be hard pressed to find a nicer tract on the market today.