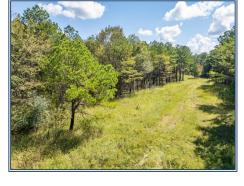

## Southern States Realty

Quality land investment 15 minutes north of downtown Starkville. 109 acres of managed, mature, predominantly pine timber with 2, 400' of frontage on Hwy 389 and 2, 200' of creek frontage on Six Mile Creek. This is a really nice area and property for recreation or to build a house on that has an actual ROI! Several fantastic homesites to choose from located on a large, broad ridge 50' in elevation higher than the creek which is on the north border. Quality deer and turkey habitat and there's a small slough near the creek that could easily be made into duck impoundment or lake. The creek is reduced to pools of clear water during the dry Fall making it the perfect place to take the kids and grandkids exploring. You would be hard pressed to find a nicer tract on the market today.