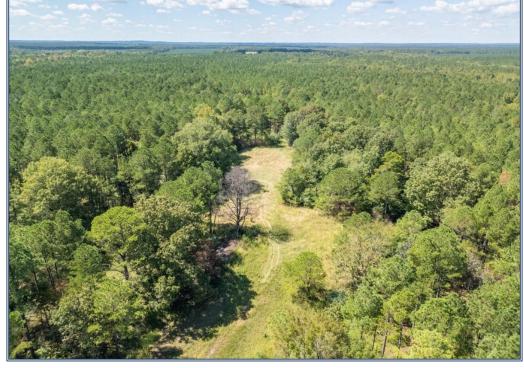

## Southern States Realty

Quality land investment 15 minutes north of downtown Starkville. 109 acres of managed, mature, predominantly pine timber with 2, 400' of frontage on Hwy 389 and 2, 200' of creek frontage on Six Mile Creek. This is a really nice area and property for recreation or to build a house on that has an actual ROI! Several fantastic homesites to choose from located on a large, broad ridge 50' in elevation higher than the creek which is on the north border. Quality deer and turkey habitat and there's a small slough near the creek that could easily be made into duck impoundment or lake. The creek is reduced to pools of clear water during the dry Fall making it the perfect place to take the kids and grandkids exploring. You would be hard pressed to find a nicer tract on the market today.