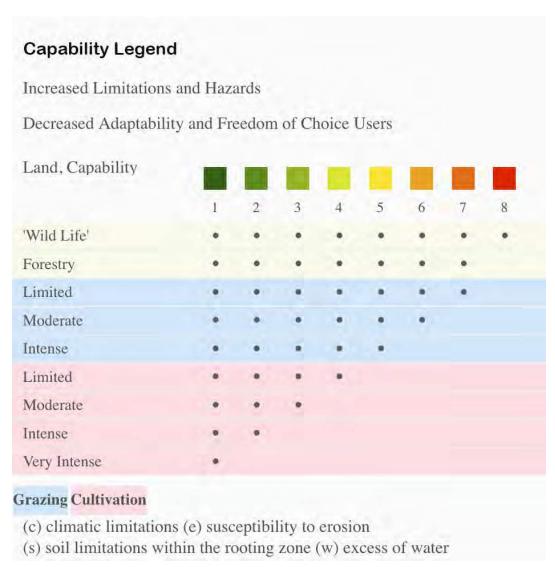

## | Boundary 49.27 ac

| SOIL CODE | SOIL DESCRIPTION                                       | ACRES        | %     | CPI | NCCPI | CAP  |
|-----------|--------------------------------------------------------|--------------|-------|-----|-------|------|
| Ma        | Mattex loam, 0 to 1 percent slopes, frequently flooded | 45.69        | 92.75 | 0   | 66    | 5w   |
| WoC       | Wolfpen loamy fine sand, 1 to 5 percent slopes         | 2.96         | 6.01  | 0   | 55    | 3e   |
| CuE       | Cuthbert fine sandy loam, 8 to 20 percent slopes       | 0.62         | 1.26  | 0   | 59    | 6e   |
| TOTALS    |                                                        | 49.27(<br>*) | 100%  | -   | 65.26 | 4.89 |

(\*) Total acres may differ in the second decimal compared to the sum of each acreage soil. This is due to a round error because we only show the acres of each soil with two decimal.