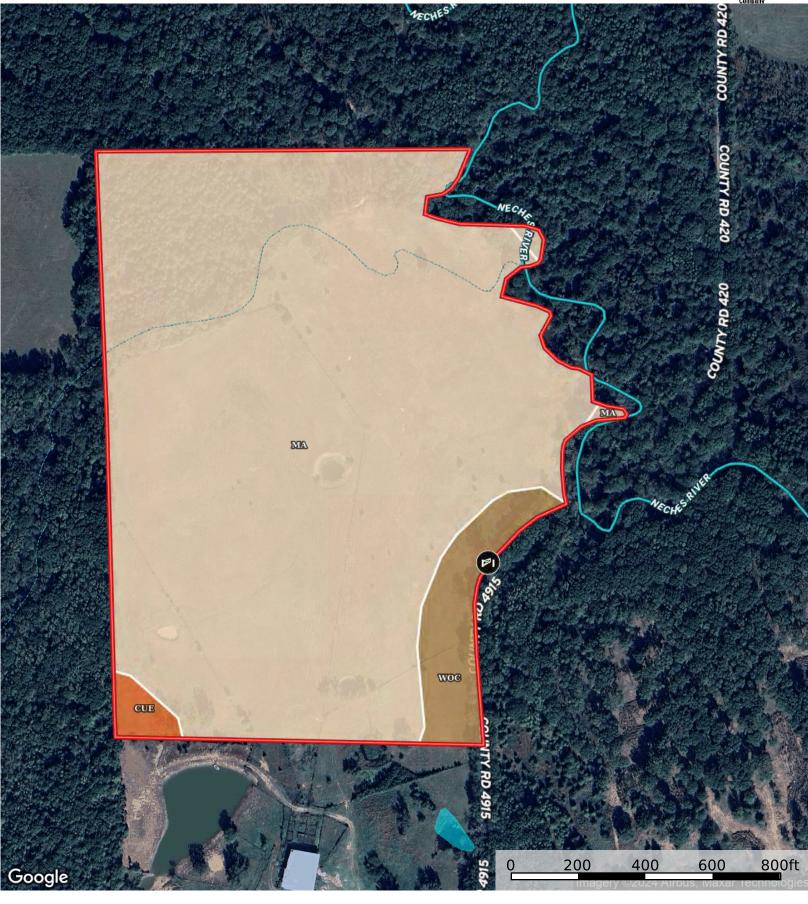

## Neches Riverfront Land for Sale near Ben Wheeler TX

Van Zandt County, Texas, 49.285 AC +/-

Boundary

Stream, Intermittent

Water Body

River/Creek

## | Boundary 49.27 ac

| SOIL CODE | SOIL DESCRIPTION                                       | ACRES        | %     | CPI | NCCPI | CAP  |
|-----------|--------------------------------------------------------|--------------|-------|-----|-------|------|
| Ma        | Mattex loam, 0 to 1 percent slopes, frequently flooded | 45.69        | 92.75 | 0   | 66    | 5w   |
| WoC       | Wolfpen loamy fine sand, 1 to 5 percent slopes         | 2.96         | 6.01  | 0   | 55    | 3e   |
| CuE       | Cuthbert fine sandy loam, 8 to 20 percent slopes       | 0.62         | 1.26  | 0   | 59    | 6e   |
| TOTALS    |                                                        | 49.27(<br>*) | 100%  | -   | 65.26 | 4.89 |

(\*) Total acres may differ in the second decimal compared to the sum of each acreage soil. This is due to a round error because we only show the acres of each soil with two decimal.