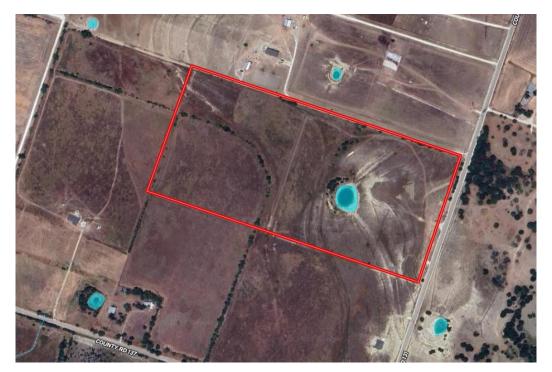

# Exhibit A

### 854 CR 131, Gatesville, TX 76528

# Legal Description from Coryell CAD:

### Alford Ranch Estates Unrecorded, Lot 2-131, Acres 18.5

and

### Alford Ranch Estates Unrecorded, Lot 1-131, Acres 16.0