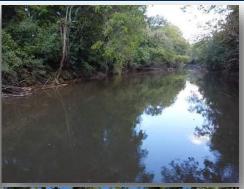

## Country Real Estate Virginia Realty 206 ACTES On the Meherrin River Huntin

#7043-#70455-206±Acres-\$932,000.00 Discover this stunning 206-acre property nestled along the scenic Meherrin River in Brunswick County, Virginia. With over 1,500 feet of road frontage, this land offers incredible potential for subdividing or developing, making it a rare opportunity for both investors and nature

lovers. As you drive into the property, you're greeted by towering loblolly pines, which dominate much of the landscape and are ready for immediate timber harvest. The land also boasts mature hardwoods that line the two creeks and the Meherrin River, providing picturesque natural beauty and a diverse ecosystem. For outdoor enthusiasts, this property is a hunter's paradise. With over a mile of trails winding through the acreage, you'll have easy access to prime hunting spots. During my visit, I encountered an impressive bachelor group of bucks and signs of both bear and turkey, showcasing the abundant wildlife in the area. There are also numerous ideal locations for food plots along the roadways, making it easy to manage and grow trophy deer. Brunswick County is renowned for producing top-quality, trophyclass deer in Virginia, and this property has all the ingredients needed for a successful hunting and wildlife management operation.