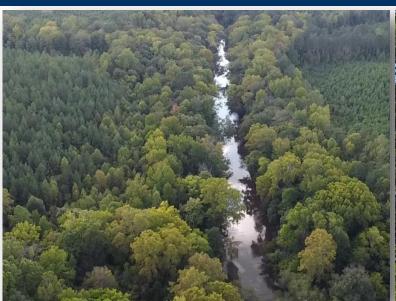

## Country Real Estate Virginia Realty 206 ACTES On the Meherrin River Huntin

#7043-#70455-206±Acres-\$932,000.00 Discover this stunning 206-acre property nestled along the scenic Meherrin River in Brunswick County, Virginia. With over 1,500 feet of road frontage, this land offers incredible potential for subdividing or developing, making it a rare opportunity for both investors and nature

lovers. As you drive into the property, you're greeted by towering loblolly pines, which dominate much of the landscape and are ready for immediate timber harvest. The land also boasts mature hardwoods that line the two creeks and the Meherrin River, providing picturesque natural beauty and a diverse ecosystem. For outdoor enthusiasts, this property is a hunter's paradise. With over a mile of trails winding through the acreage, you'll have easy access to prime hunting spots. During my visit, I encountered an impressive bachelor group of bucks and signs of both bear and turkey, showcasing the abundant wildlife in the area. There are also numerous ideal locations for food plots along the roadways, making it easy to manage and grow trophy deer. Brunswick County is renowned for producing top-quality, trophyclass deer in Virginia, and this property has all the ingredients needed for a successful hunting and wildlife management operation.