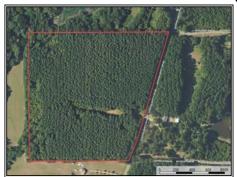

2780 Jackson Liberty Road, Bogue Chitto, MS

31.401695, -90.592408 GPS

\$220,500

45± Acres MLS #143457