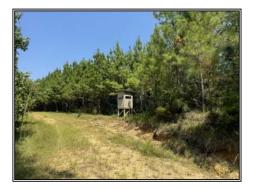

## Southern States Realty

The three most important words in recreational property, location, location, location. This property is a great timber investment with paved access and close proximity to the timber production facilities. The timber is a mature stand of pine plantation with some scattered hardwoods on the Northwest boundary. This tract sits south and east of 100s of acres of agriculture ground and because of that, this tract is a refuge for deer in the area. It's one of the most beautiful timber tracts I've ever been on. Dozer work and new plots are scheduled to be added, come see now and be part of laying out the road system and green fields. Located in West Lincoln School distract conveniently off Hwy 98 NW of McComb, MS.