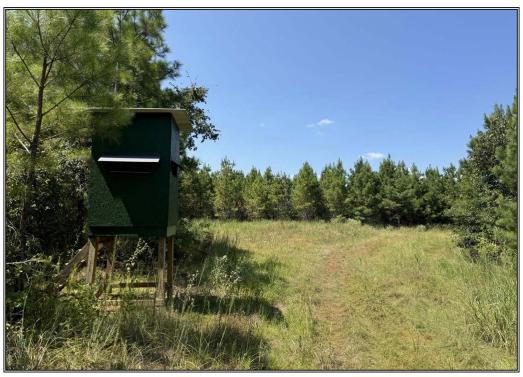

## Southern States Realty

The three most important words in recreational property, location, location, location. This property is a great timber investment with paved access and close proximity to the timber production facilities. The timber is a mature stand of pine plantation with some scattered hardwoods on the Northwest boundary. This tract sits south and east of 100s of acres of agriculture ground and because of that, this tract is a refuge for deer in the area. It's one of the most beautiful timber tracts I've ever been on. Dozer work and new plots are scheduled to be added, come see now and be part of laying out the road system and green fields. Located in West Lincoln School distract conveniently off Hwy 98 NW of McComb, MS.