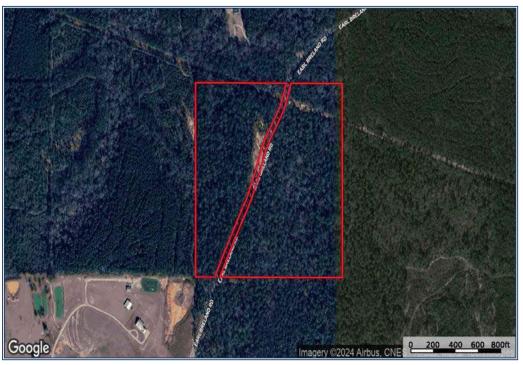

## Southern States Realty

Looking for a place to build your dream home in a rural setting to live the country life style? Then you will want to check this one out. The property is convenient to Hattiesburg and the Gulf Coast, with both less than a one hour drive. The Pine Belt Region and the Mississippi Gulf Coast are wonderful places to retire and enjoy all of the amenities such as fine dining, shopping and great health care facilities. The University of Southern Mississippi and the Mississippi Gulf Coast Community College are close by as well. Outdoor recreation is possible here and also on the thousands of acres on National Forest Land nearby. This is the ideal 40 acres because this property is bordered on 3 sides by the National Forest Lands with paved county road frontage Deer and other wildlife frequent this property so hunting is also available right out your back door. Be sure to put this property on your list to view soon!

## 90 Earl Breland Road, Wiggins, MS

30.941138, -89.039264 GPS

- Convenient to Gulf Coas
- ¼ Mile Paved Road Frontage
- Beautiful Longleaf Pine Timber
- Convenient to Hattiesburg
- Gently Sloping Terrain
- Subdevelopment Potential
- Bordered by National Forest
- Country Living

\$179,500

40± Acres MLS #139951