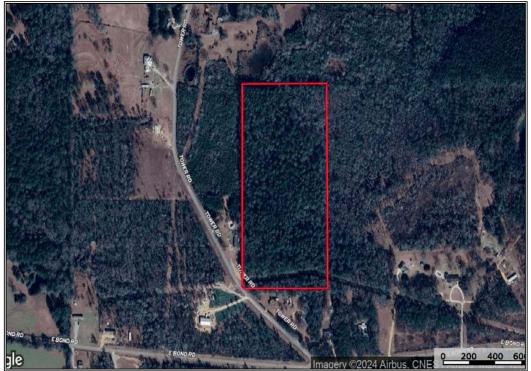

## Tower Road, Wiggins, MS 30.931833, -89.112200 GPS

- Convenient to Gulf Coast
- Paved Road Frontage
- Beautiful Pine Timber
- Mostly Flat Terrain
- Subdevelopment Potential
- Good Soils for Home Sites
- Country Living
- · Convenient to Hattiesburg

\$99,500

20± Acres MLS #139949

Don Bales dbales.uchunting@gmail.com Office: (601) 250-0017 Cell: (601) 606-8881 SouthernStatesRealty.com