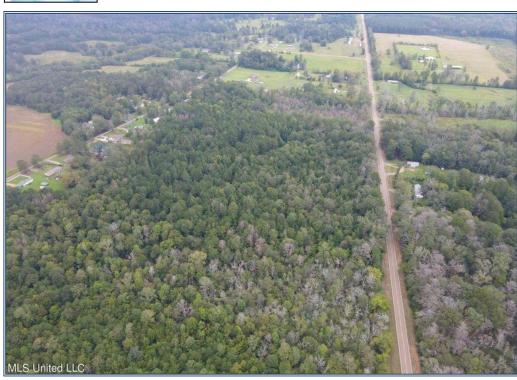

## Southern States Realty

Check out the potential of this property. It has 1500ft of road frontage on Hwy 35 just north of Forest. Development, Commercial, multiple homesites, recreational or timber investment. This property has an old homesite/home on it that is salvageable, with a little TLC, it could be fixed up. Seller is wanting to sell in "As-IS" condition with no repairs. We have priced this property as a land listing but it comes with a 1930's home that needs some work. This property could be split with many different lots. Close Proximity to the town of Forest and I-20. This tract offers high traffic on this highway from a Commercial point of view. Call your favorite realtor today to take a look!

MS 35 N, Forest, MS

32.423783, -89.483320 GPS

\$299,000

42± Acres MLS #4093320