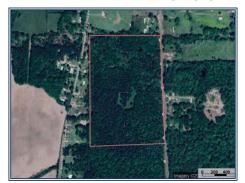

## Southern States Realty

Check out the potential of this property. It has 1500ft of road frontage on Hwy 35 just north of Forest. Development, Commercial, multiple homesites, recreational or timber investment. This property has an old homesite/home on it that is salvageable, with a little TLC, it could be fixed up. Seller is wanting to sell in "As-IS" condition with no repairs. We have priced this property as a land listing but it comes with a 1930's home that needs some work. This property could be split with many different lots. Close Proximity to the town of Forest and I-20. This tract offers high traffic on this highway from a Commercial point of view. Call your favorite realtor today to take a look!

MS 35 N, Forest, MS

32.423783, -89.483320 GPS

\$299,000

42± Acres MLS #4093320