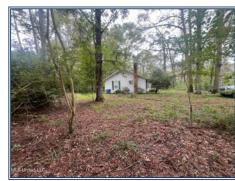

## Southern States Realty

Check out the potential of this property. It has 1500ft of road frontage on Hwy 35 just north of Forest. Development, Commercial, multiple homesites, recreational or timber investment. This property has an old homesite/home on it that is salvageable, with a little TLC, it could be fixed up. Seller is wanting to sell in "As-IS" condition with no repairs. We have priced this property as a land listing but it comes with a 1930's home that needs some work. This property could be split with many different lots. Close Proximity to the town of Forest and I-20. This tract offers high traffic on this highway from a Commercial point of view. Call your favorite realtor today to take a look!