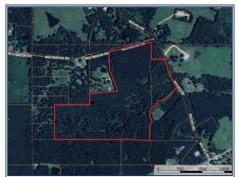

Westbrook Road, Smithdale, MS

31.295590, -90.677020 GPS

\$400,000

80± Acres MLS #143300